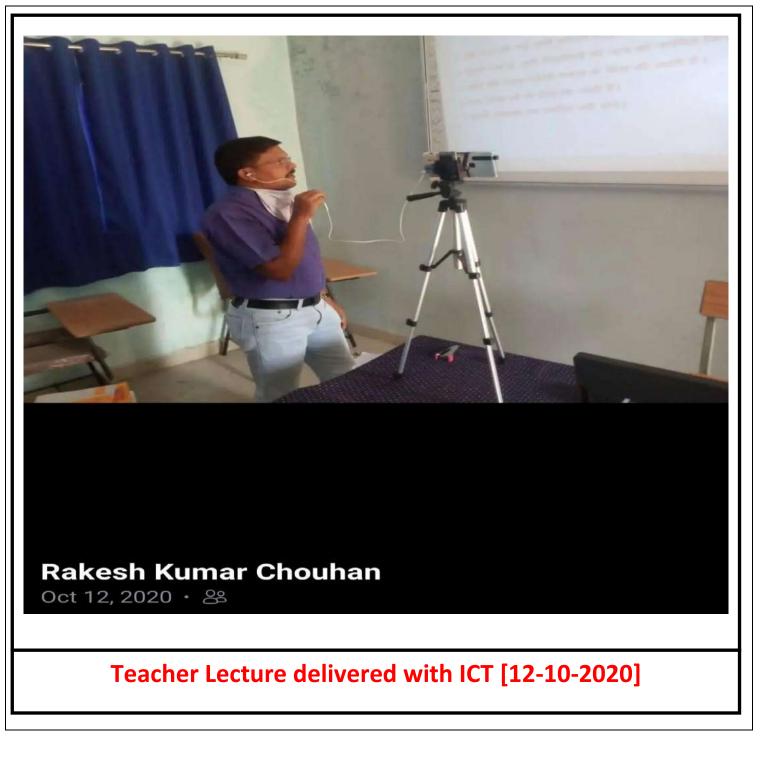

:4 Principal Sardar Vallabh Bhai Patel Govt College Kukshi. Dist.-Dhar



### 5QQ5+8WG, MP SH 26, Madhya Pradesh 454331, India

Latitude 22.188505°

Local 01:22:03 PM GMT 07:52:03 AM <sup>Longitude</sup> 74.7597808°

Altitude 0 meters Saturday, 02-07-2022

Lecture delivered on NEP-2020 during Student Induction Program [02-7-2022]

Ribulant Dr. R.K Chouhan

Govt.College Kukshi, Dist.-Dhar

Principal Sardar Vallabh Bhai Patel Govt College Kukshi, Dist.-Dhar

**Camera Lite** 



### **Expert presenting their views in the ICT Enabled Class Room**

ang-

Dr. R.K Chouhan IQAC Co-ordinator Sardar Vallabh Bhai Patel Govt.College Kukshi, Dist.-Dhar

Principal Sardar Vallabh Bhai Patel Govt College Kukshi, Dist.-Dhar



Students present their progress report of project work [10-02-2020]



Page 80



Dr. R.K Chouhan IQAC Co-ordinator Sardar Vallabh Bhai Patel Govt.College Kukshi, Dist.-Dhar

Principal

Sardar Vallabh Bhai Patel Govt College Kukshi, Dist.-Dhar











Glimpses of Online classes for students during COVID-19 by Dr. Rakesh Kumar Chouhan

Dr. R.K Chouhan IQAC Co-ordinator Sardar Vallabh Bhai Patel Govt.College Kukshi, Dist.-Dhar

Principal Sardar Vallabh Bhai Patel

Govt College Kukshi, Dist.-Dhar

### **Videos on Youtube of Faculty Member**

- 1. <u>https://www.youtube.com/watch?v=KuNQIzqBFKM</u>
- 2. https://www.youtube.com/watch?v=a8dHQ4J8dkg
- 3. <u>https://www.youtube.com/watch?v=\_zbzkxmTVGM</u>
- 4. https://www.youtube.com/watch?v=Gg7sl9HR0r4
- 5. <u>https://www.youtube.com/watch?v=hTQnawvm7Zo</u>
- 6. https://www.youtube.com/watch?v=uyIXgMzYLWM
- 7. https://www