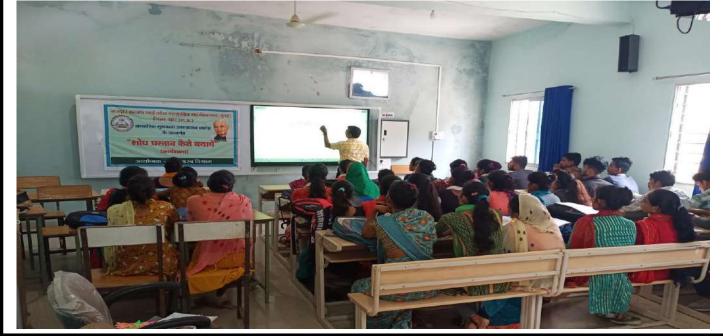

#### [ACADEMIC SESSION 2021-22]

| Name of Event                | WORKSHOP ON NEP-2020   |
|------------------------------|------------------------|
| Date of Event                | 15-9-2021 to 30-9-2021 |
| No. of Students Participated | 250                    |

As per the directions of higher education department, a workshop on NEP 2020 was organized in the college from 15-9-2021 to 30-9-2021, in which experts from various subjects informed the incoming students about the new structure of NEP 2020. More than 250 students participated in this workshop. College principal Dr. SushilaSolanki inaugurated the workshop; the workshop was coordinated by Dr. Vinod Kumar Verma.