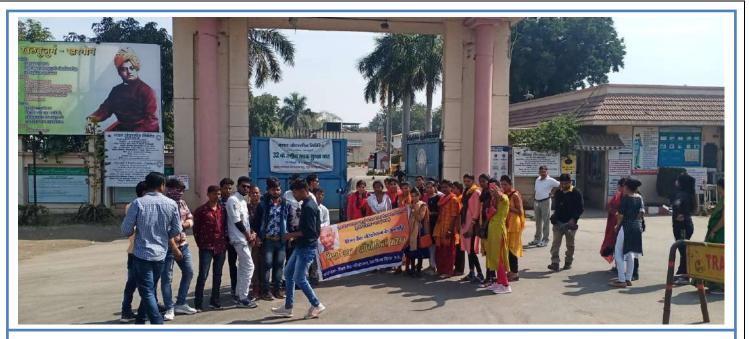

#### [ACADEMIC SESSION 2019-20]

| Name of Event                               | EDUCATIONAL TOUR OF DEPARTMENT OF BOTANY |
|---------------------------------------------|------------------------------------------|
| Date of Event                               | 29 February 2020                         |
| No. of Students and<br>Teacher Participated | 48                                       |

On 29 February 2020, the college's Botany Department conducted an educational tour of the tourist place of Mandu district dhar [M.P.] for the students, where the students were given information about different plants. With students in educational tour Mrs.meenaBaghel, Dr. PushpachouhanandDr. VinodkumarVerma were present.

Educational tour of college students in Mandu, District-Dhar [29-02-2020]

Ribulant R.K Chouhan IQAC Co-ordinator Sardar Vallabh Bhai Patel ovt.College Kukshi, Dist.-Dhar

rincipal Sardar Vallabh Bhai Patel Govt College Kukshi, Dist.-Dhar