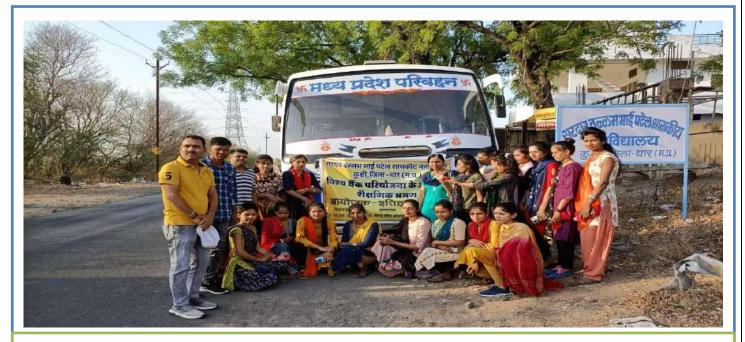

#### [ACADEMIC SESSION 2020-21]

| Name of Event                | INDUSTRIAL TOUR/FIELD VISIT OF DEPARTMENT OF ECONOMICS |
|------------------------------|--------------------------------------------------------|
| Date of Event                | 11 February 2021                                       |
| No. of Students and          | 45                                                     |
| <b>Teachers Participated</b> |                                                        |

M.A. by the economics department of the college. The third semester students were taken on a visit to the industrial area located at Nimrani in Khargone district and the students tried to understand the various activities of the industries. This industrial tour included 40 students and 5 college teachers.