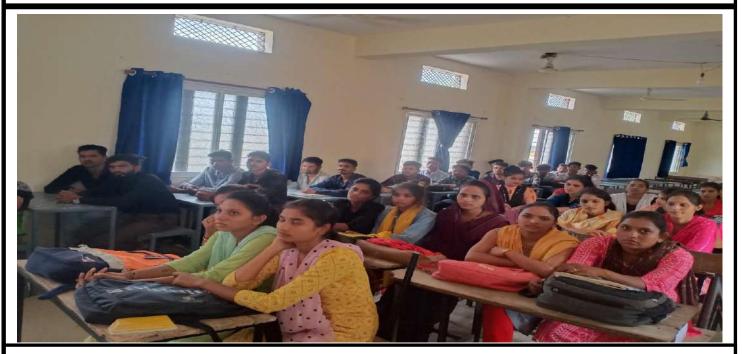

#### [ACADEMIC SESSION 2021-22]

| Name of Event                | WORKSHOP ON NEP-2020   |
|------------------------------|------------------------|
| Date of Event                | 15-9-2021 to 30-9-2021 |
| No. of Students Participated | 250                    |

As per the directions of higher education department, a workshop on NEP 2020 was organized in the college from 15-9-2021 to 30-9-2021, in which experts from various subjects informed the incoming students about the new structure of NEP 2020. More than 250 students participated in this workshop. College principal Dr. SushilaSolanki inaugurated the workshop; the workshop was coordinated by Dr. Vinod Kumar Verma.