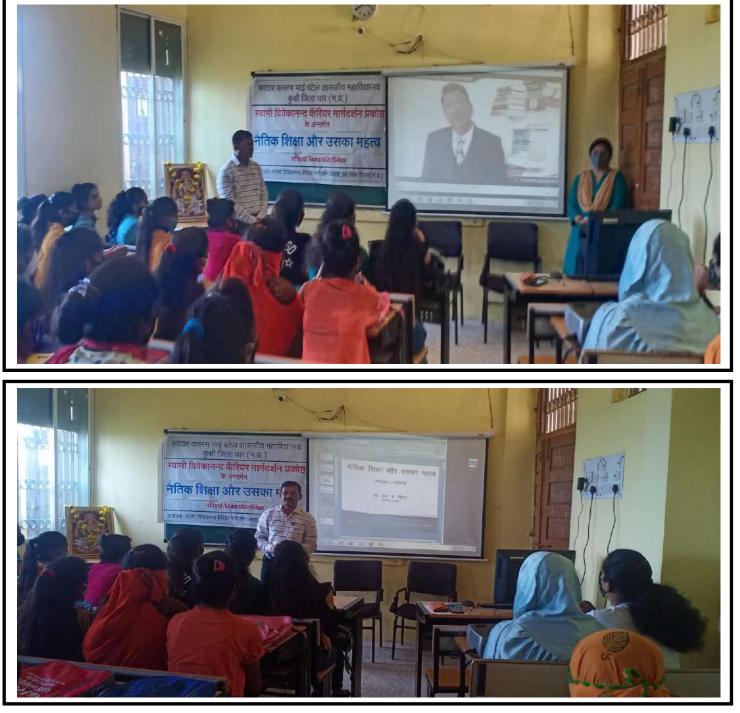

As per the directions of higher education department, a workshop on NEP 2020 was organized in the college from 15-9-2021 to 30-9-2021, in which experts from various subjects informed the incoming students about the new structure of NEP 2020. More than 250 students participated in this workshop. College principal Dr. SushilaSolanki inaugurated the workshop; the workshop was coordinated by Dr. Vinod Kumar Verma.