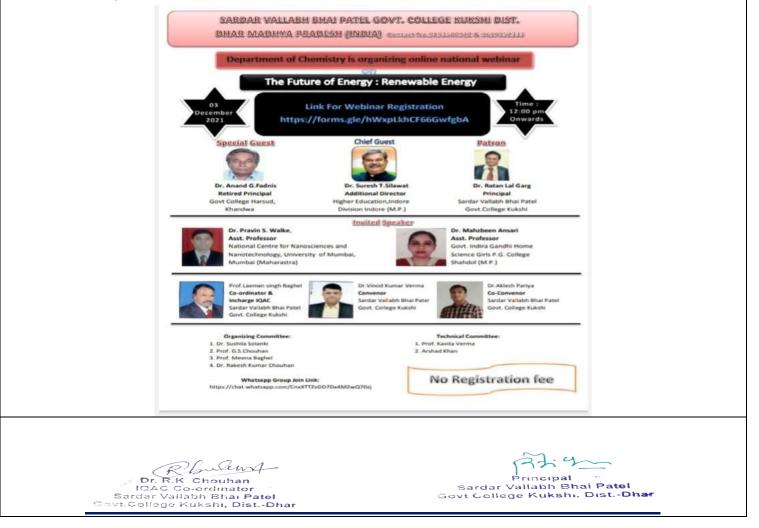

#### [ACADEMIC SESSION 2021-22]

| Name of Event       | NATIONAL WEBINAR ON "THE FUTURE OF<br>ENERGY : RENEWABLE ENERGY" |
|---------------------|------------------------------------------------------------------|
| Date of Event       | 03 December 2021                                                 |
| No. of Participated | 90                                                               |

A national webinar was organized in the college on The Future of Energy :Renewable Energy on 3 December 2021, in which students, research scholars and experts participated. The chief guest in the webinar was **Dr. Anand G. Fadnis**. The webinar was moderated by Dr. Vinod Kumar Verma