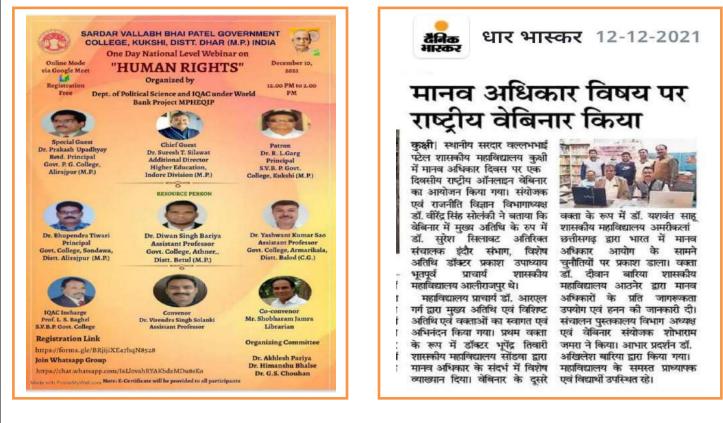

#### [ACADEMIC SESSION 2021-22]

| Name of Event       | ONE DAY NATIONAL LEVEL WEBINAR ON |
|---------------------|-----------------------------------|
|                     | "HUMAN RIGHTS"                    |
| Date of Event       | 10 December 2021                  |
| No. of Participated | 40                                |

A national webinar was organized on 10 December 2021 in the college on the subject named **HUMAN RIGHTS**, in which students, research scholars and other experts participated. Special guest was in webinar Dr. Prakashupadhyay, chief guest Dr. Diwanbariya and dr. Yashwantkumarsahu. Convener of the webinar Dr. VirendraSolanki.