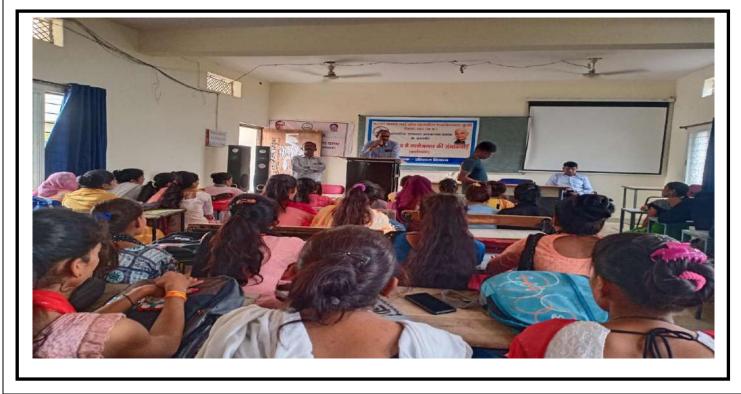

#### [ACADEMIC SESSION 2021-22]

| Name of Event                | WORKSHOP ON NEP-2020   |
|------------------------------|------------------------|
| Date of Event                | 15-9-2021 to 30-9-2021 |
| No. of Students Participated | 250                    |

As per the directions of higher education department, a workshop on NEP 2020 was organized in the college from 15-9-2021 to 30-9-2021, in which experts from various subjects informed the incoming students about the new structure of NEP 2020. More than 250 students participated in this workshop. College principal Dr. SushilaSolanki inaugurated the workshop; the workshop was coordinated by Dr. Vinod Kumar Verma.