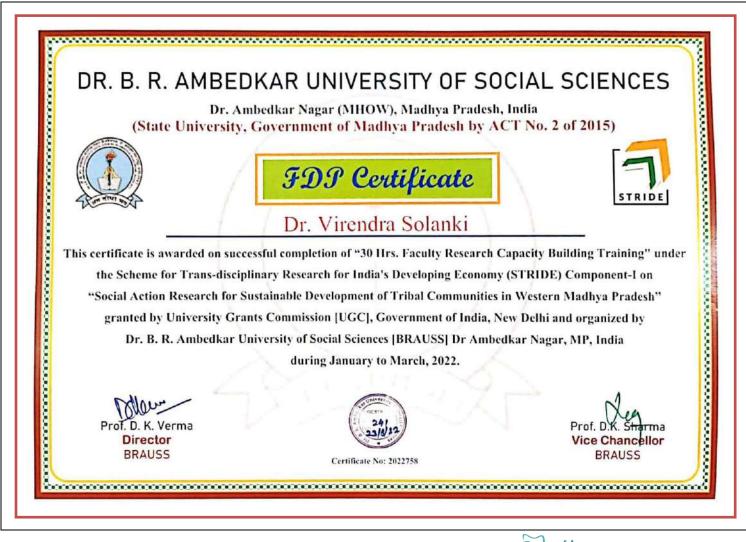

NG-LEARNING AND EVALUATION 2.3.

## **Certificates of Faculty Development Program**



and Dr. R.K Chouhan IQAC Co-ordinator

Sardar Vallabh Bhai Patel Govt.College Kukshi, Dist.-Dhar

Principal Sardar Vallabh Bhai Patel

Sardar Vallabh Bhai Patel Govt College Kukshi, Dist.-Dhar



Rbulint Dr. R.K Chouhan IQAC Co-ordinator Sardar Vallabh Bhai Patel Govt.College Kukshi, Dist.-Dhar

Principal Sardar Vallabh Bhai Patel Govt College Kukshi, Dist.-Dhar



Dr. R.K Chouhan IQAC Co-ordinator Sardar Vallabh Bhai Patel Govt.College Kukshi, Dist.-Dhar

Principal

Sardar Vallabh Bhai Patel Govt College Kukshi, Dist.-Dhar

## 2024



Rbulent

Dr. R.K Chouhan IQAC Co-ordinator Sardar Vallabh Bhai Patel Govt.College Kukshi, Dist.-Dhar

rincipal

Sardar Vallabh Bhai Patel Govt College Kukshi, Dist.-Dhar



Dr. R.K Chouhan IQAC Co-ordinator Sardar Vallabh Bhai Patel Covt.College Kukshi, Dist.-Dhar

Principal Sardar Vallabh Bhai Patel

Govt College Kukshi. Dist.-Dhar

# REPORT ON PARTICIPATIVE LEARNING [WORKSHOPS] 2022-23

## 2024

## **<u>REPORT ON EVENTS</u>**

## [ACADEMIC SESSION 2022-23]

| Name of Event       | WORKSHOP ON NAAC EVALUATION PROCESS |
|---------------------|-------------------------------------|
| Date of Event       | 26 July 2022                        |
| No. of Participated | 16                                  |

A workshop was organized in the college to understand various aspects of the process of evaluation of NAAC, in which Dr. P. Goutam, Principal and Dr. JagdishMujalde, IQAC Coordinator, Govt. Girls College Barwani were expert in the workshop. They explained in