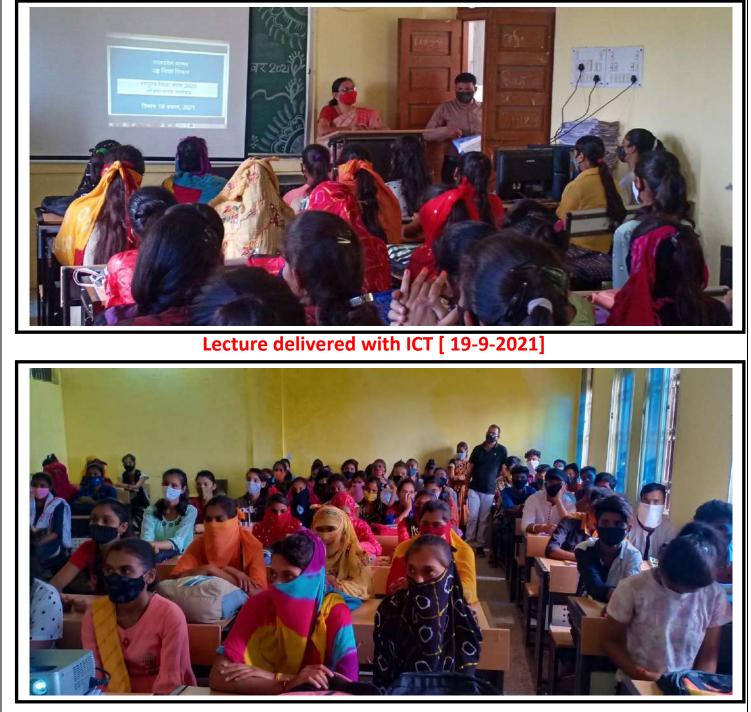

As per the directions of higher education department, a workshop on NEP 2020 was organized in the college from 15-9-2021 to 30-9-2021, in which experts from various subjects informed the incoming students about the new structure of NEP 2020. More than 250 students participated in this workshop. College principal Dr. SushilaSolanki inaugurated the workshop; the workshop was coordinated by Dr. Vinod Kumar Verma.