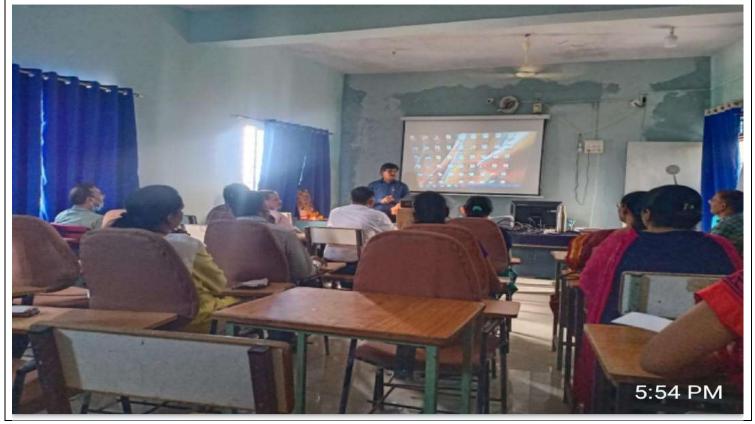

4

## **<u>REPORT ON EVENTS</u>**

## [ACADEMIC SESSION 2022-23]

| Name of Event       | WORKSHOP ON NAAC EVALUATION PROCESS |
|---------------------|-------------------------------------|
| Date of Event       | 26 July 2022                        |
| No. of Participated | 16                                  |

A workshop was organized in the college to understand various aspects of the process of evaluation of NAAC, in which Dr. P. Goutam, Principal and Dr. JagdishMujalde, IQAC Coordinator, Govt. Girls College Barwani were expert in the workshop. They explained in detail the intricacies of the process of NAAC Evaluation. College principal Dr. R.L.Garg welcomed him, during which the entire staff of the college was present. The workshop was conducted by IQAC Coordinator Dr. R.K.Chouhan.



. 4 27 rincipal Sardar Vallabh Bhai Patel Govt College Kukshi, Dist.-Dhar



#### 2.3.1 Experiential



Sardar Vallabh Bhai Patel Govt.College Kukshi, Dist.-Dhar

**Criterion II - TEACHING-LEARNING AND EVALUATION** 

## 2024

## **<u>REPORT ON EVENTS</u>**

### [ACADEMIC SESSION 2022-23]

| Name of Event       | ONE DAY WORKSHOP ON NEP-2020 |
|---------------------|------------------------------|
| Date of Event       | 28 APRIL 2023                |
| No. of Participated | 110                          |

A workshop on NEP 2020 was organized in the college on 28 April 2023. Special guest in the workshop was master ambassador Dr. VinodKhatri and Dr. PrakashBairagi explained the various aspects of NEP 2020 in detail through the ppt. 109 students present in the workshop. Principal Dr. R.L.G