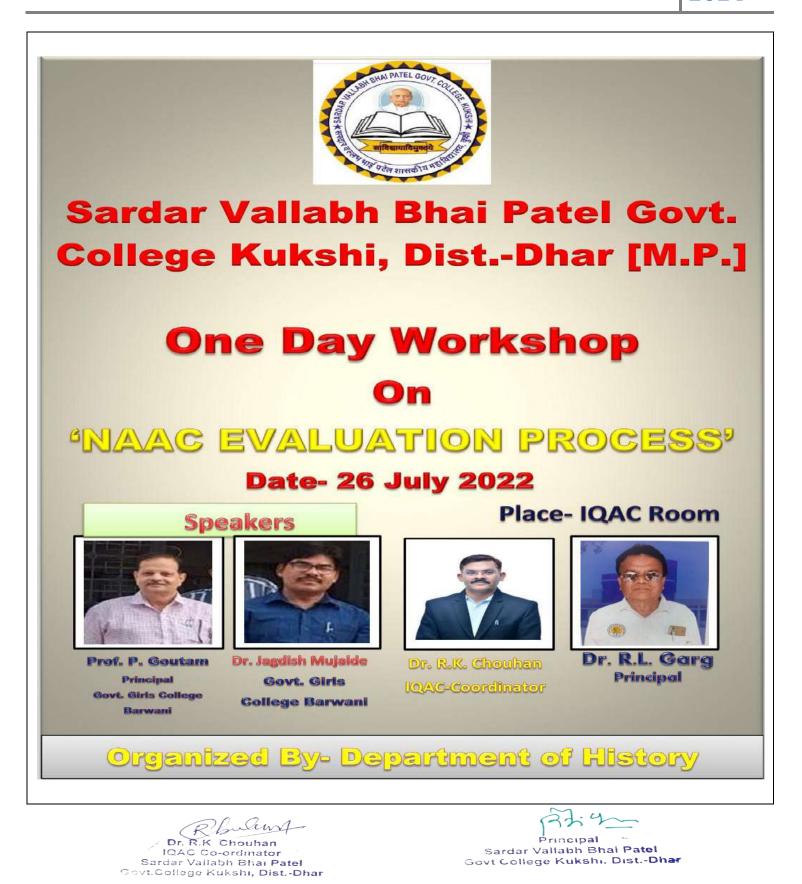

vent       | WORKSHOP ON NAAC EVALUATION PROCESS |
|---------------------|-------------------------------------|
| Date of Event       | 26 July 2022                        |
| No. of Participated | 16                                  |

A workshop was organized in the college to understand various aspects of the process of evaluation of NAAC, in which Dr. P. Goutam, Principal and Dr. JagdishMujalde, IQAC Coordinator, Govt. Girls College Barwani were expert in the workshop. They explained in detail the intricacies of the process of NAAC Evaluation. College principal Dr. R.L.Garg welcomed him, during which the entire staff of the college was present. The workshop was conducted by IQAC Coordinator Dr. R.K.Chouhan.



. 4 27 rincipal Sardar Vallabh Bhai Patel Govt College Kukshi, Dist.-Dhar



#### 2.3.1 Experiential



Sardar Vallabh Bhai Patel Govt.College Kukshi, Dist.-Dhar

**Criterion II - TEACHING-LEARNING AND EVALUATION** 

## 2024

## **<u>REPORT ON EVENTS</u>**

### [ACADEMIC SESSION 2022-23]

| Name of Event       | ONE DAY WORKSHOP ON NEP-2020 |
|---------------------|------------------------------|
| Date of Event       | 28 APRIL 2023                |
| No. of Participated | 110                          |

A workshop on NEP 2020 was organized in the college on 28 April 2023. Special guest in the workshop was master ambassador Dr. VinodKhatri and Dr. PrakashBairagi explained the various aspects of NEP 2020 in detail through the ppt. 109 students present in the workshop. Principal Dr. R.L.Garg, JBS president O.P. Patidar, JBS members and college staff were present.