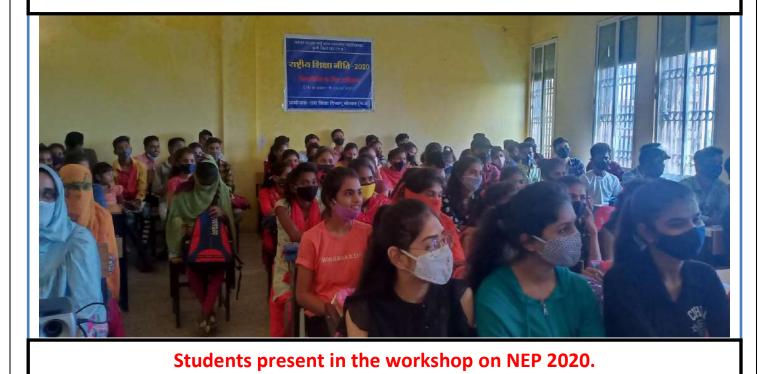

# **Students Attendance Sheet of NEP-2020 Workshop**

Dr. R.K Chouhan IQAC Co-ordinator Sardar Vallabh Bhai Patel Govt.College Kukshi, Dist.-Dhar

Principal Sardar Vallabh Bhai Patel

Govt College Kukshi. Dist.-Dhar