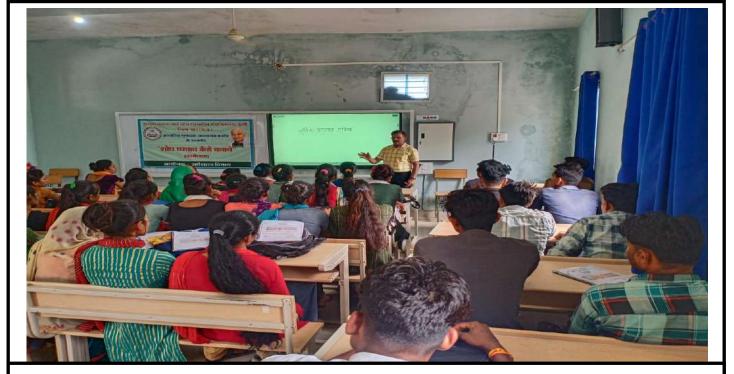

#### [ACADEMIC SESSION 2021-22]

| Name of Event                | WORKSHOP ON NEP-2020   |
|------------------------------|------------------------|
| Date of Event                | 15-9-2021 to 30-9-2021 |
| No. of Students Participated | 250                    |

As per the directions of higher education department, a workshop on NEP 2020 was organized in the college from 15-9-2021 to 30-9-2021, in which experts from various subjects informed the incoming students about the new structure of NEP 2020. More than 250 students participated in this workshop. College principal Dr. SushilaSolanki inaugurated the workshop; the workshop was coordinated by Dr. Vinod Kumar Verma.