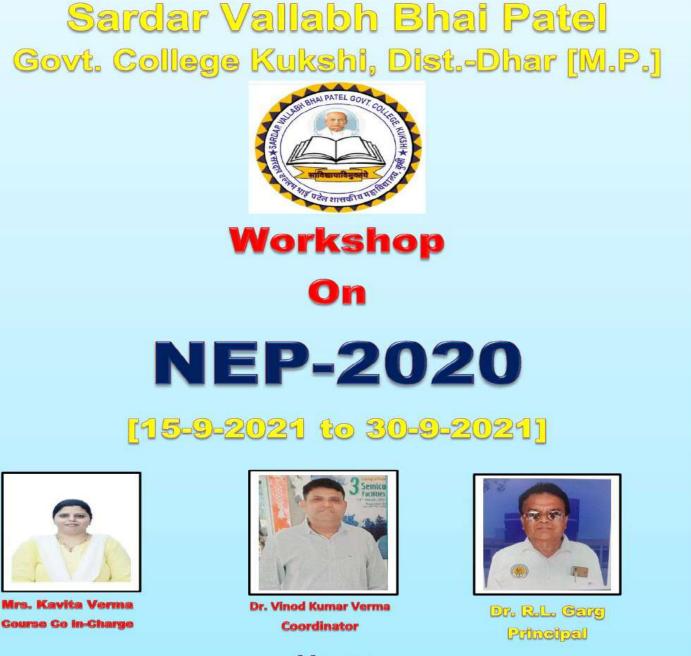

#### [ACADEMIC SESSION 2021-22]

| Name of Event                | WORKSHOP ON NEP-2020   |
|------------------------------|------------------------|
| Date of Event                | 15-9-2021 to 30-9-2021 |
| No. of Students Participated | 250                    |

As per the directions of higher education department, a workshop on NEP 2020 was organized in the college from 15-9-2021 to 30-9-2021, in which experts from various subjects informed the incoming students about the new structure of NEP 2020. More than 250 students participated in this workshop. College principal Dr. SushilaSolanki inaugurated the workshop; the workshop was coordinated by Dr. Vinod Kumar Verma.