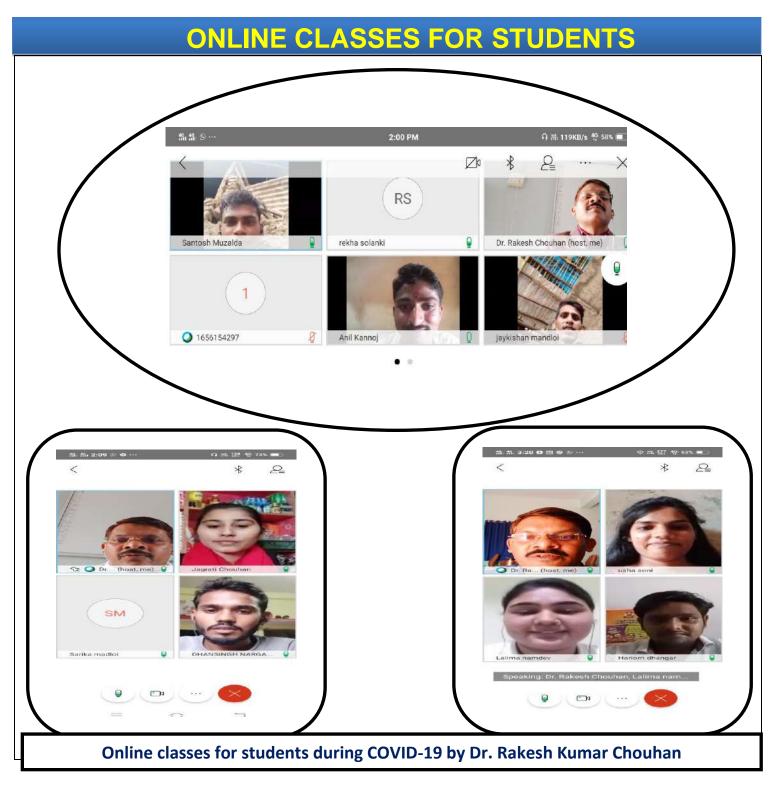

M GMT 07:52:03 AM <sup>Longitude</sup> 74.7597808°

Altitude 0 meters Saturday, 02-07-2022

Lecture delivered on NEP-2020 during Student Induction Program [02-7-2022]

Ribulant Dr. R.K Chouhan

Govt.College Kukshi, Dist.-Dhar

Principal Sardar Vallabh Bhai Patel Govt College Kukshi, Dist.-Dhar

**Camera Lite** 



### **Expert presenting their views in the ICT Enabled Class Room**

ang-

Dr. R.K Chouhan IQAC Co-ordinator Sardar Vallabh Bhai Patel Govt.College Kukshi, Dist.-Dhar

Principal Sardar Vallabh Bhai Patel Govt College Kukshi, Dist.-Dhar



Students present their progress report of project work [10-02-2020]



Page 80



Dr. R.K Chouhan IQAC Co-ordinator Sardar Vallabh Bhai Patel Govt.College Kukshi, Dist.-Dhar

Principal

Sardar Vallabh Bhai Patel Govt College Kukshi, Dist.-Dhar











Glimpses of Online classes for students during COVID-19 by Dr. Rakesh Kumar Chouhan

Dr. R.K Chouhan IQAC Co-ordinator Sardar Vallabh Bhai Patel Govt.College Kukshi, Dist.-Dhar

Principal Sardar Vallabh Bhai Patel

Govt College Kukshi, Dist.-Dhar

### **Videos on Youtube of Faculty Member**

- 1. <u>https://www.youtube.com/watch?v=KuNQIzqBFKM</u>
- 2. https://www.youtube.com/watch?v=a8dHQ4J8dkg
- 3. <u>https://www.youtube.com/watch?v=\_zbzkxmTVGM</u>
- 4. https://www.youtube.com/watch?v=Gg7sl9HR0r4
- 5. <u>https://www.youtube.com/watch?v=hTQnawvm7Zo</u>
- 6. https://www.youtube.com/watch?v=uyIXgMzYLWM
- 7. https://www.youtube.com/watch?v=8TUd3b0Lv 4
- 8. <u>https://www.youtube.com/watch?v=3pGpdTjZ3vA</u>
- 9. https://www.youtube.com/watch?v=ZSxxSbMs2t8
- 10. <u>https://www.youtub