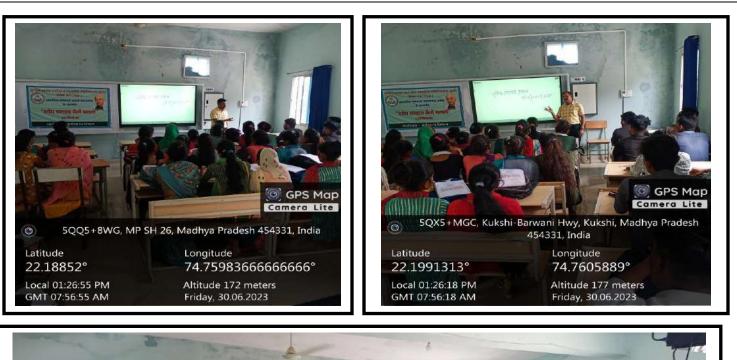

#### [ACADEMIC SESSION 2021-22]

| Name of Event                | WORKSHOP ON NEP-2020   |
|------------------------------|------------------------|
| Date of Event                | 15-9-2021 to 30-9-2021 |
| No. of Students Participated | 250                    |

As per the directions of higher education department, a workshop on NEP 2020 was organized in the college from 15-9-2021 to 30-9-2021, in which experts from various subjects informed the incoming students about the new structure of NEP 2020. More than 250 students participated in this workshop. College principal Dr. SushilaSolanki inaugurated the workshop; the workshop was coordinated by Dr. Vinod Kumar Verma.