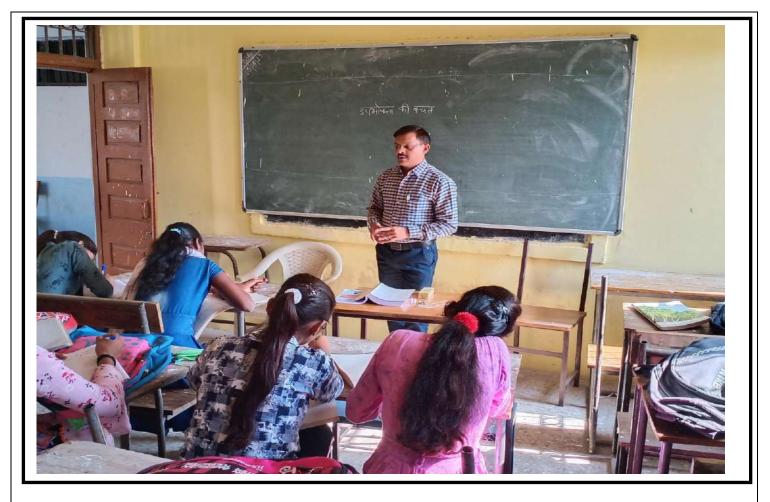

On 29 February 2020, the college's Botany Department conducted an educational tour of the tourist place of Mandu district dhar [M.P.] for the students, where the students were given information about different plants. With students in educational tour Mrs.meenaBaghel, Dr. PushpachouhanandDr. VinodkumarVerma were present.

Educational tour of college students in Mandu, District-Dhar [29-02-2020]

Ribulant R.K Chouhan IQAC Co-ordinator Sardar Vallabh Bhai Patel ovt.College Kukshi, Dist.-Dhar

rincipal Sardar Vallabh Bhai Patel Govt College Kukshi, Dist.-Dhar