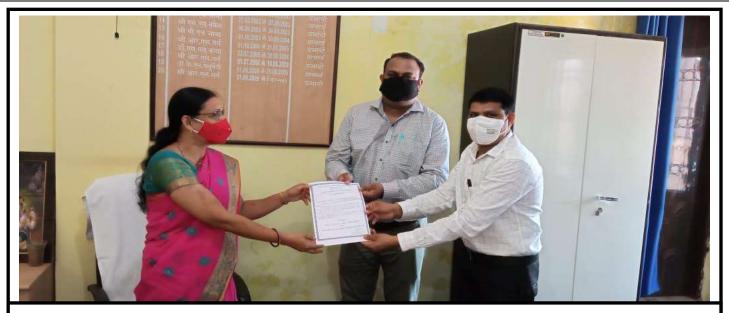

2024

Principal giving invitation certificate to expert to deliver lecture on NEP 2020

Dr. R.K. Chouhan IQAC Co-ordinator Sardar Vallabh Bhai Patel Govt.College Kukshi, Dist.-Dhar

32:4 Principal Sardar Vallabh Bhai Patel Govt College Kukshi, Dist.-Dhar