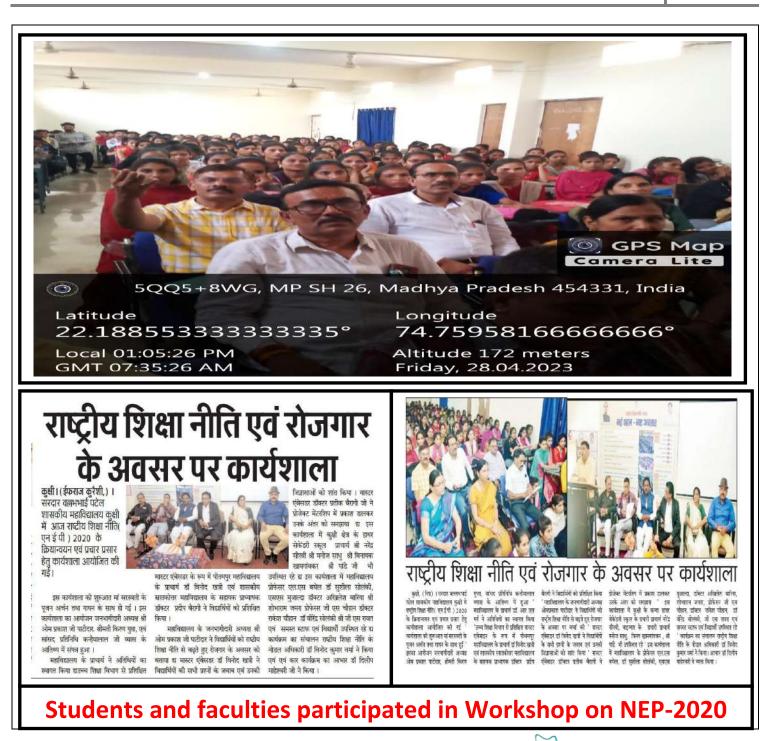

As per the directions of higher education department, a workshop on NEP 2020 was organized in the college from 15-9-2021 to 30-9-2021, in which experts from various subjects informed the incoming students about the new structure of NEP 2020. More than 250 students participated in this workshop. College principal Dr. SushilaSolanki inaugurated the workshop; the workshop was coordinated by Dr. Vinod Kumar Verma.