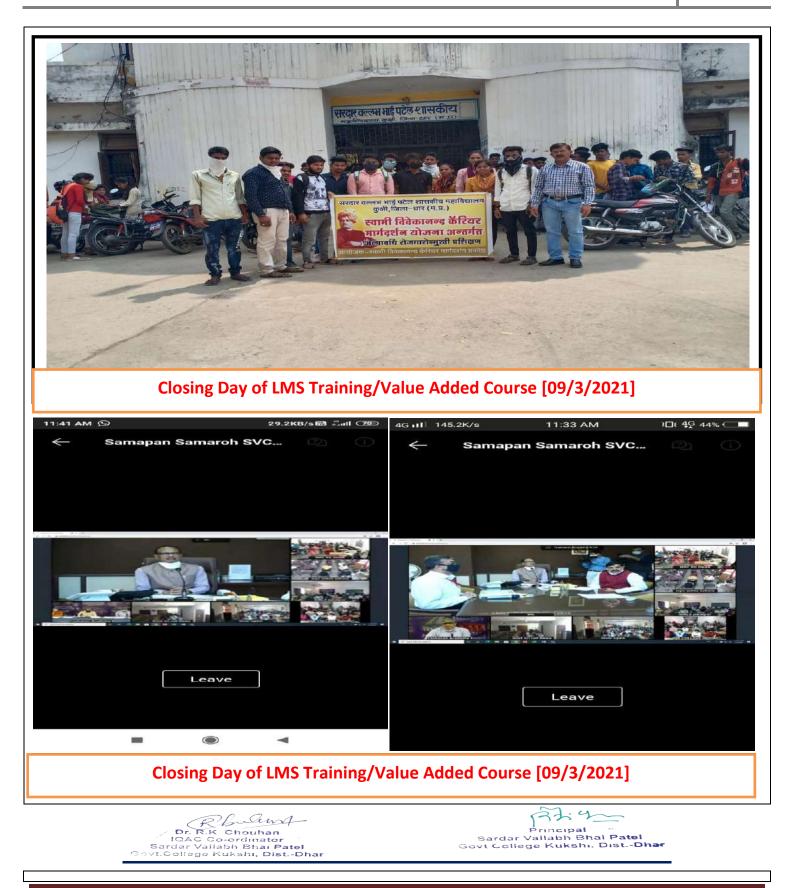

participated online. Under training/Value added courses, field projects were also prepared by the students and certificates were given to the students and mentors on completion of the course.



First Day of the Learning Management Training/Value Added Course [08-02-2021]







Online Exam 24/02/2021 during LMS Training/Value Added Course

Sant b

Dr. R.K Chouhan IQAC Co-ordinator Sardar Vallabh Bhai Patel Govt.College Kukshi, Dist.-Dhar

Principal Sardar Vallabh Bhai Patel Govt College Kukshi, Dist.-Dhar

2024



Field visit for Project Preparation - Visit of Vermi composting site



4 Principal Sardar Vallabh Bhai Patel Govt College Kukshi, Dist.-Dha



Sarda Vallabb vt College Kukshi

Page 63



Project Preparation by students with Mentors Dr. R. K. Chouhan and Prof. G.S. Chouhan







| RCVP Noronha Academ<br>Management, Madh<br>(180 s                                     |                                                                                                                                                                                                            |
|---------------------------------------------------------------------------------------|------------------------------------------------------------------------------------------------------------------------------------------------------------------------------------------------------------|
| Cer                                                                                   | rtificate