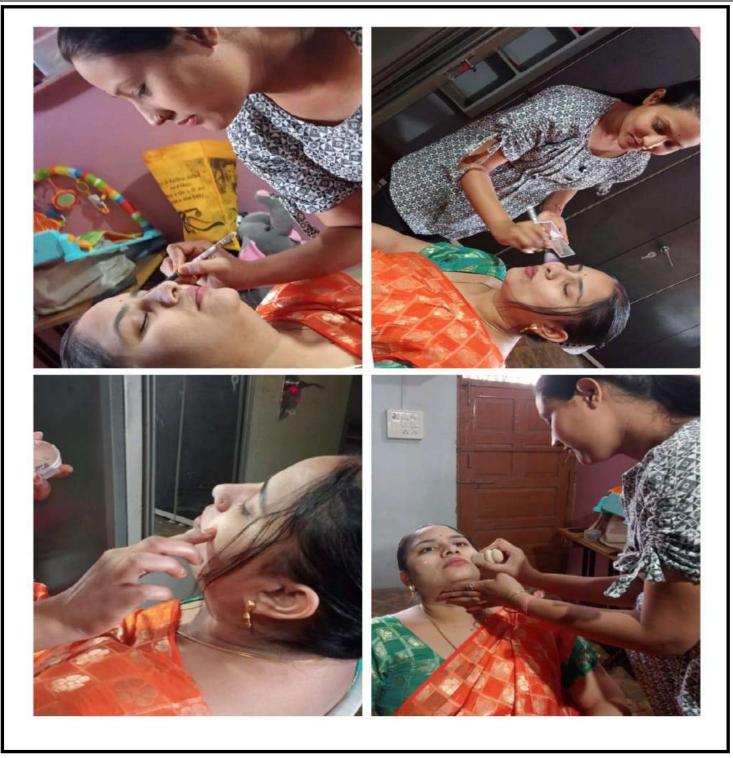

#### [ACADEMIC SESSION 2021-22]

| Name of Event                | WORKSHOP ON NEP-2020   |
|------------------------------|------------------------|
| Date of Event                | 15-9-2021 to 30-9-2021 |
| No. of Students Participated | 250                    |

As per the directions of higher education department, a workshop on NEP 2020 was organized in the college from 15-9-2021 to 30-9-2021, in which experts from various subjects informed the incoming students about the new structure of NEP 2020. More than 250 students participated in this workshop. College principal Dr. SushilaSolanki inaugurated the workshop; the workshop was coordinated by Dr. Vinod Kumar Verma.