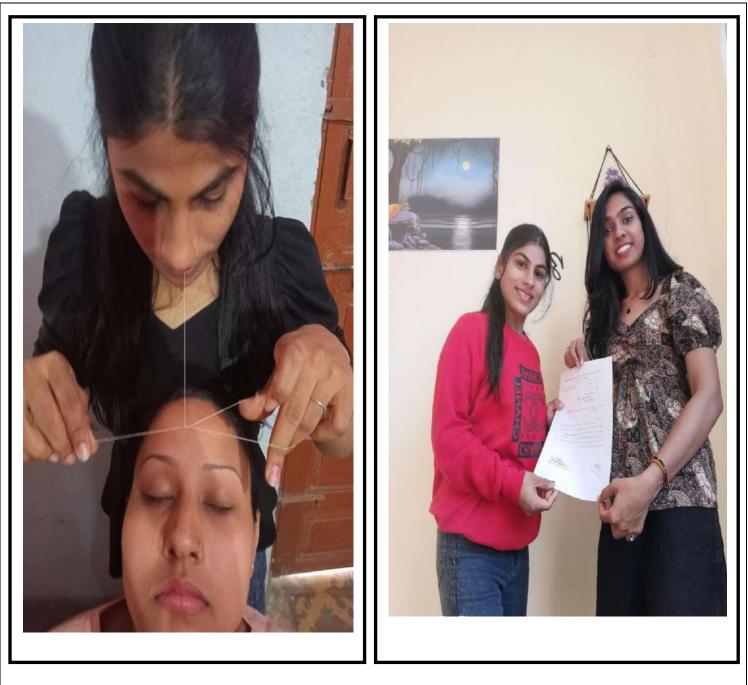

#### [ACADEMIC SESSION 2021-22]

| Name of Event                | WORKSHOP ON NEP-2020   |
|------------------------------|------------------------|
| Date of Event                | 15-9-2021 to 30-9-2021 |
| No. of Students Participated | 250                    |

As per the directions of higher education department, a workshop on NEP 2020 was organized in the college from 15-9-2021 to 30-9-2021, in which experts from various subjects informed the incoming students about the new structure of NEP 2020. More than 250 students participated in this workshop. College principal Dr. SushilaSolanki inaugurated the workshop; the workshop was coordinated by Dr. Vinod Kumar Verma.