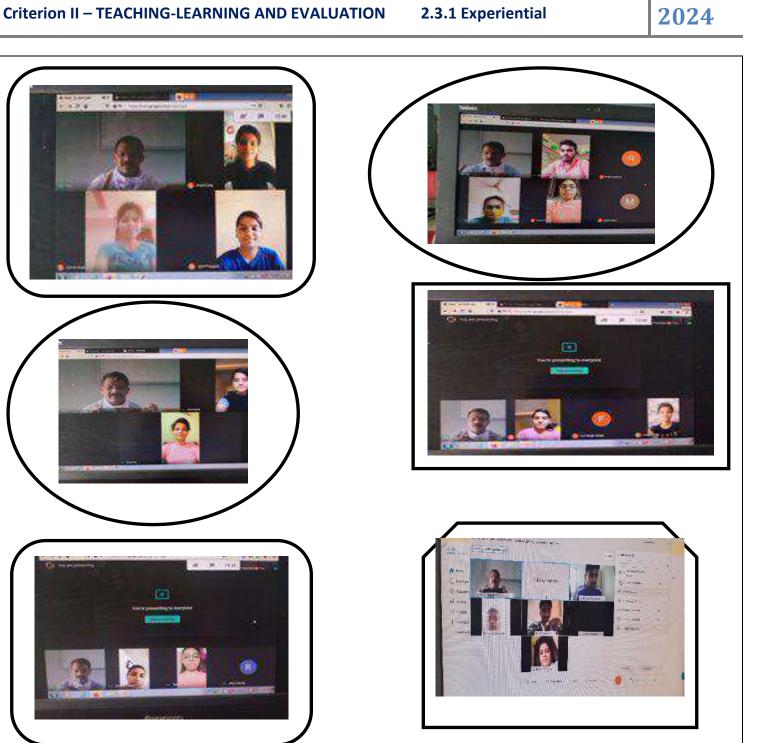

:52:03 AM <sup>Longitude</sup> 74.7597808°

Altitude 0 meters Saturday, 02-07-2022

Lecture delivered on NEP-2020 during Student Induction Program [02-7-2022]

Ribulant Dr. R.K Chouhan

Govt.College Kukshi, Dist.-Dhar

Principal Sardar Vallabh Bhai Patel Govt College Kukshi, Dist.-Dhar

**Camera Lite** 



### **Expert presenting their views in the ICT Enabled Class Room**

ang-

Dr. R.K Chouhan IQAC Co-ordinator Sardar Vallabh Bhai Patel Govt.College Kukshi, Dist.-Dhar

Principal Sardar Vallabh Bhai Patel Govt College Kukshi, Dist.-Dhar



Students present their progress report of project work [10-02-2020]



Page 80



Dr. R.K Chouhan IQAC Co-ordinator Sardar Vallabh Bhai Patel Govt.College Kukshi, Dist.-Dhar

Principal

Sardar Vallabh Bhai Patel Govt College Kukshi, Dist.-Dhar











Glimpses of Online classes for students during COVID-19 by Dr. Rakesh Kumar Chouhan

Dr. R.K Chouhan IQAC Co-ordinator Sardar Vallabh Bhai Patel Govt.College Kukshi, Dist.-Dhar

Principal Sardar Vallabh Bhai Patel

Govt College Kukshi, Dist.-Dhar

### **Videos on Youtube of Faculty Member**

- 1. <u>https://www.youtube.com/watch?v=KuNQIzqBFKM</u>
- 2. https://www.youtube.com/watch?v=a8dHQ4J8dkg
- 3. <u>https://www.youtube.com/watch?v=\_zbzkxmTVGM</u>
- 4. https://www.youtube.com/watch?v=Gg7sl9HR0r4
- 5. <u>https://www.youtube.com/watch?v=hTQnawvm7Zo</u>
- 6. https://www.youtube.com/watch?v=uyIXgMzYLWM
- 7. https://www.youtube.com/watch?v=8TUd3b0Lv 4
- 8. <u>https://www.youtube.com/watch?v=3pGpdTjZ3vA</u>
- 9. https://www.youtube.com/watch?v=ZSxxSbMs2t8
- 10. <u>https://www.youtube.com/wa