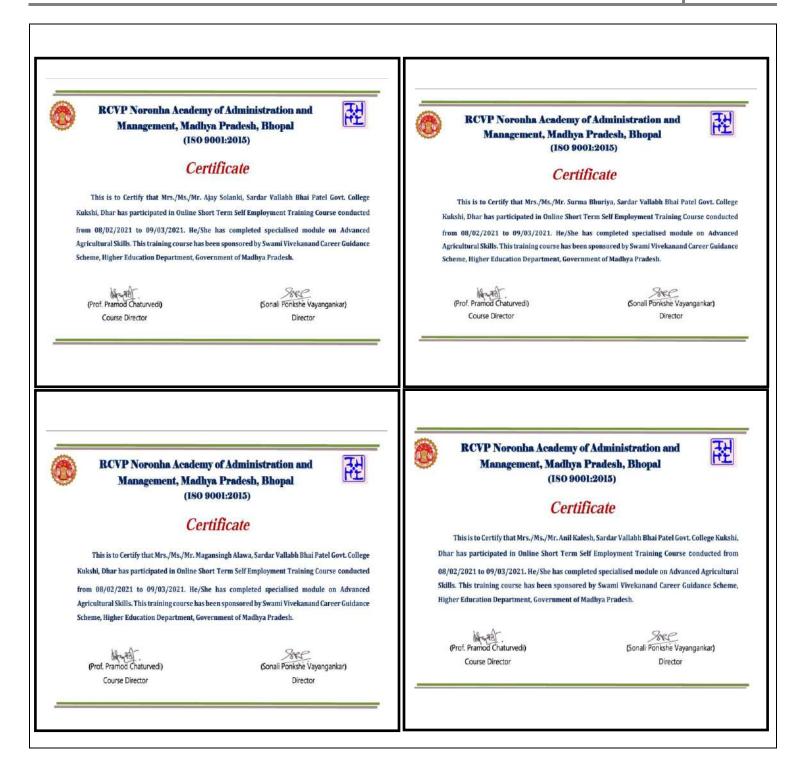

om 08/02/2021 to 09/03/2021. He/She has completed specialised module on Advanced Agricultural Skills. This training course has been sponsored by Swami Vivekanand Career Guidance Agricultural Skills. This training course has been sponsored by Swami Vivekanand Career Guidance Scheme, Higher Education Department, Government of Madhya Pradesh. Scheme, Higher Education Department, Government of Madhya Pradesh. SARE Afra 78 (Prof. Pramod Chaturvedi) Sper (Prof. Pramod Chaturvedi) (Sonali Ponkshe Vayangankar) (Sonali Ponkshe Vayangankar) Course Director Director Course Director Director

Dr. R.K. Chouhan IQAC Co-ordinator Sardar Vallabh Bhai Patel vt.College Kukshi, Dist.-Dhar

77:4 Principal Principal Sardar Vallabh Bhai Patel Govt College Kul

Criterion II – TEACHING-LEARNING AND EVALUATION





Dr. R.K Chouhan

Sardar Vallabh Bhai Patel Govt.College Kukshi, Dist.-Dhar

Principal Sardar Vallabh Bhai Patel Govt College Kukshi, Dist.-Dhar

Criterion II – TEACHING-LEARNING AND EVALUATION 2.3.



Dr. R.K Chouhan IQAC Co-ordinator Sardar Vallabh Bhai Patel Govt.College Kukshi, Dist.-Dhar

Principal Sardar Vallabh Bhai Patel Govt College Kukshi. Dist.-Dhar

쩑 **RCVP Noronha Academy of Administration and** 社 **RCVP** Noronha Academy of Administration and Management, Madhya Pradesh, Bhopal Management, Madhya Pradesh, Bhopal (180 9001:2015) (180 9001:2015) Certificate Certificate This is to Certify that Mrs./Ms./Mr. Hariom Dhangar, Sardar Vallabh Bhai Patel Govt. College This is to Certify that Mrs./Ms./Mr. Manju Alawa, Sardar Vallabh Bhai Patel Govt. College Kukshi, Dhar has participate