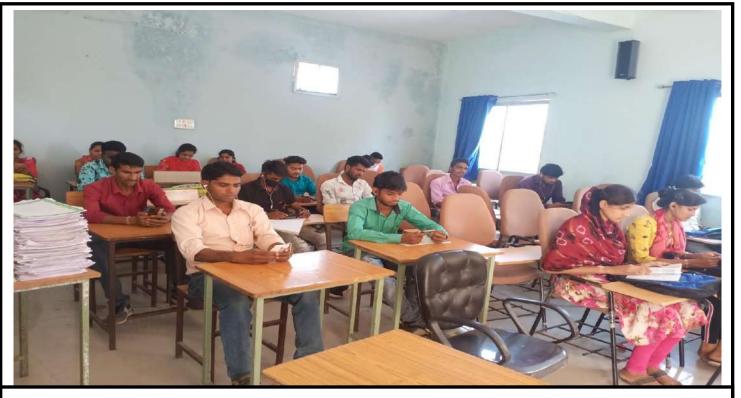

#### [ACADEMIC SESSION 2021-22]

| Name of Event                | WORKSHOP ON NEP-2020   |
|------------------------------|------------------------|
| Date of Event                | 15-9-2021 to 30-9-2021 |
| No. of Students Participated | 250                    |

As per the directions of higher education department, a workshop on NEP 2020 was organized in the college from 15-9-2021 to 30-9-2021, in which experts from various subjects informed the incoming students about the new structure of NEP 2020. More than 250 students participated in this workshop. College principal Dr. SushilaSolanki inaugurated the workshop; the workshop was coordinated by Dr. Vinod Kumar Verma.