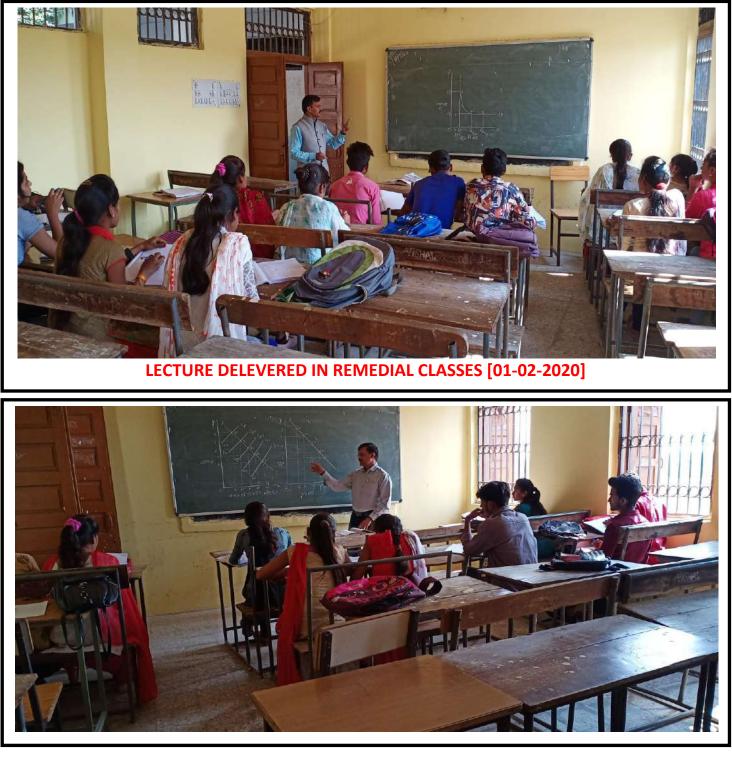

AC Co-ordinator Sardar Vallabh Bhai Patel Govt.College Kukshi, Dist.-Dhar Principal Sardar Vallabh Bhai Patel Govt College Kukshi, Dist.-Dhar





### LECTURE DELEVERED IN REMEDIAL CLASSES [10-01-2020]

Dr. R.K Chouhan IQAC Co-ordinator Sardar Vallabh Bhai Patel Govt.College Kukshi, Dist.-Dhar Principal Sardar Vallabh Bhai Patel Govt College Kukshi. Dist.-Dhar



### **LECTURE DELEVERED IN REMEDIAL CLASSES 11-01-2020**

bulent-R Dr. R.K Chouhan IQAC Co-ordinator Sardar Vallabh Bhai Patel

Govt.College Kukshi, Dist.-Dhar

rincipal 

Sardar Vallabh Bhai Patel Govt College Kukshi, Dist.-Dhar



LECTURE DELEVERED IN REMEDIAL CLASSES [31-01-2020]



Brincipal Principal Sardar Vallabh Bhai Patel Govt College Kukshi, Dist.-Dhar

Criterion II – TEACHING-LEARNING AND EVALUATION 2.3.1 Experiential



LECTURE DELEVERED IN REMEDIAL CLASSES [07-02-2020]



Criterion II – TEACHING-LEARNING AND EVALUATION 2.3.1 Experiential



Students Solving their Problem [22-11-2019]



Principal Sardar Vallabh Bhai Patel Govt College Kukshi, Dist.-Dhar

Criterion II – TEACHING-LEARNING AND EVALUATION 2.3.1 Experiential

# **PROJECT WORK**





37:4 Principal Sardar Vallabh Bhai Patel Govt College Kukshi, Dist.-Dhar



Dr. R.K Chouhan IQAC Co-ordinator dar Vallabh Bhai Patel ollege Kukshi, Dist.-Dhar

Principal r Vallabh Bhai Patel ege Kukshi, Dist.-Dhar

Criterion II – TEACHING-LEARNING AND EVALUATION 2.3.1 Experiential



alen Chouhan

37:4 rincipal Principal dar Vallabh Bhai Patel College

Criterion II – TEACHING-LEARNING AND EVALUATION 2.3.1 Experiential





### **Project Work in Schools**

Jun

D