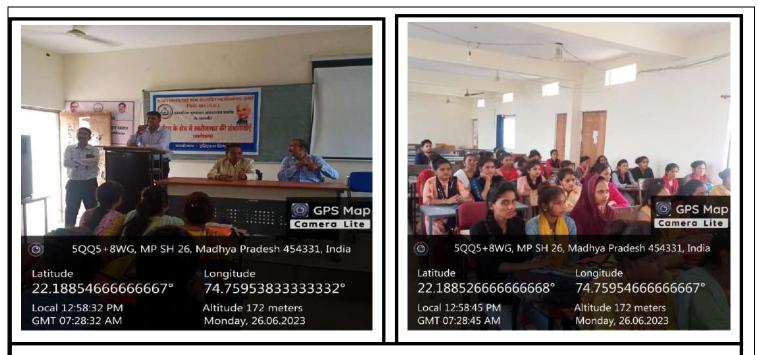

#### [ACADEMIC SESSION 2021-22]

| Name of Event                | WORKSHOP ON NEP-2020   |
|------------------------------|------------------------|
| Date of Event                | 15-9-2021 to 30-9-2021 |
| No. of Students Participated | 250                    |

As per the directions of higher education department, a workshop on NEP 2020 was organized in the college from 15-9-2021 to 30-9-2021, in which experts from various subjects informed the incoming students about the new structure of NEP 2020. More than 250 students participated in this workshop. College principal Dr. SushilaSolanki inaugurated the workshop; the workshop was coordinated by Dr. Vinod Kumar Verma.