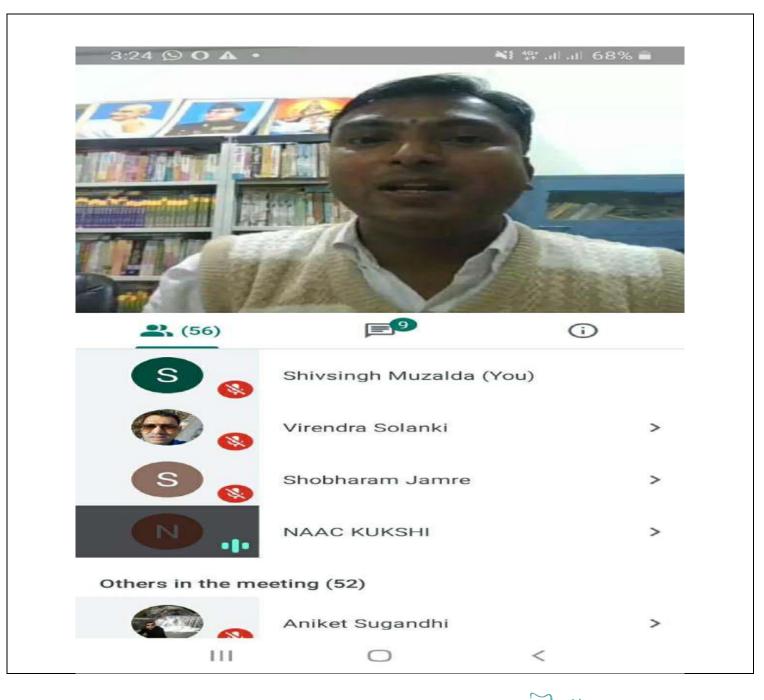

#### [ACADEMIC SESSION 2020-21]

| Name of Event       | NATIONAL WEBINAR ON NAAC EVALUATION |
|---------------------|-------------------------------------|
| Date of Event       | 29 January 2021                     |
| No. of Participated | 56                                  |

Understand the process of NAAC evaluation, a national webinar was organized in the college on online mode on 29 January 2021, in which 56 members participated. -A National Webinar on "Process of NAAC Evaluation" The state and the second We are happy to announce that the Sardar Vallabh Bhai Patel Government College, Kuishi District Dhar(M.P.) and IQAC under World Bank Project MPHEQIP is going to organize a National Webinar Elizabether ... formagle ----E. Salar We are happy to announce that the Sardar Vallabh Bhai Patel Government College. Kukshi District Dhar(M.P.) and IQAC under World Bank Project MPHEQIP is going to organize a National Webinar on "Process of NAAC Evaluation ". Date: 29th January, 2021 Day: Friday Time: 2:00 PM onwards Keynote Speaker -Professor S. N. Yaday Ex Vice Chancellor Awadesh Pratap Singh University, Rewa Registration fee: NIL Target Audience: Faculty member of any discipline Kindly fill the registration form https://forms.gle/wWb7YzPMoSzFienQ7 Meeting Plateform:Google Meet Link will be share on whatsapp group only For information and more updates please join the whatsapp group: https://chat.whatsapp.com/FicmF0rRVhu9sS8vbEQmlp Last date of Registration: 29th January, 2021 till 11:00 AM All registered participants will receive an E- certificate at their email id / WhatsApp group within one week after active participation and submitting the feedback form. Patron Dr. R L Garg, Principal Sardar Vallabh Bhai Patel Government College, Kukshi District Dhar(M.P.) IQAC Coordinator Dr. L S Baghel 4 Sent Rb