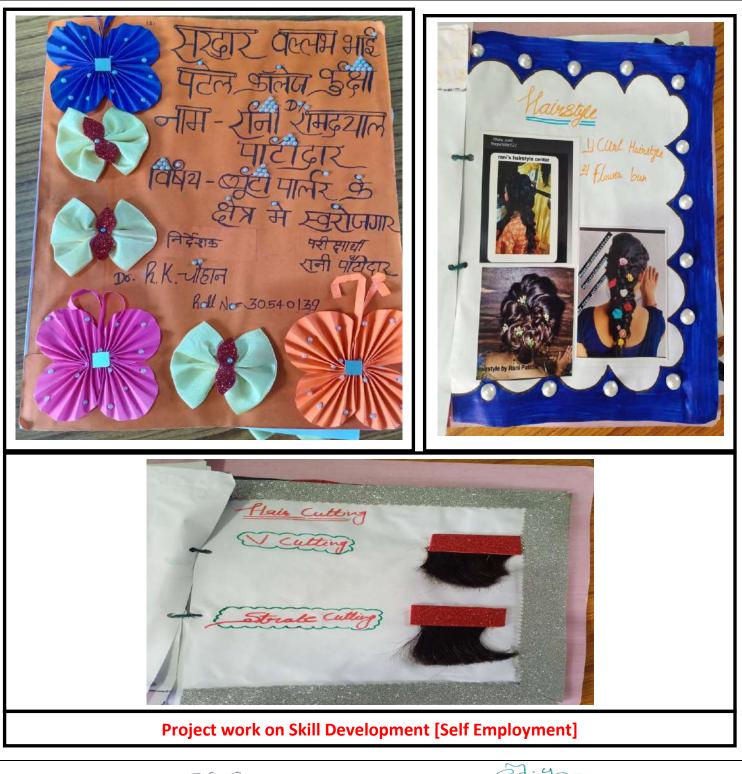

## **<u>REPORT ON EVENTS</u>**

### [ACADEMIC SESSION 2022-23]

| Name of Event       | ONE DAY WORKSHOP ON NEP-2020 |
|---------------------|------------------------------|
| Date of Event       | 28 APRIL 2023                |
| No. of Participated | 110                          |

A workshop on NEP 2020 was organized in the college on 28 April 2023. Special guest in the workshop was master ambassador Dr. VinodKhatri and Dr. PrakashBairagi explained the various aspects of NEP 2020 in detail through the ppt. 109 students present in the workshop. Principal Dr. R.L.Garg, JBS president O.P. Patidar, JBS members and college staff were present.