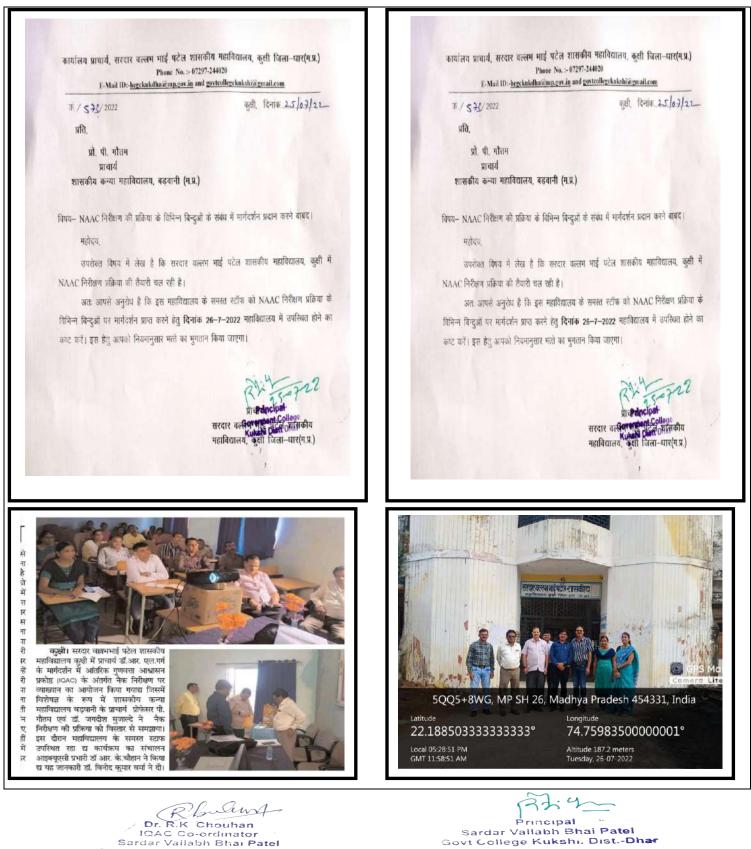

As per the directions of higher education department, a workshop on NEP 2020 was organized in the college from 15-9-2021 to 30-9-2021, in which experts from various subjects informed the incoming students about the new structure of NEP 2020. More than 250 students participated in this workshop. College principal Dr. SushilaSolanki inaugurated the workshop; the workshop was coordinated by Dr. Vinod Kumar Verma.

IQAC Co-ordinator Sardar Vallabh Bhai Patel ovt.College Kukshi, Dist.-Dhar

Principal Sardar Vallabh Bhai Patel Govt College Kukshi, Dist.-Dhar

Criterion II – TEACHING-LEARNING AND EVALUATION 2.3.1 Experiential

Venue Cominan Hal

Seminar Hall

**Sponsored By- Higher Education Department** 

Dr. R.K Chouhan IQAC Co-ordinator Sardar Vallabh Bhai Patel Govt.College Kukshi, Dist.-Dhar

Principal Sardar Vallabh Bhai Patel Govt College Kukshi, Dist.-Dhar