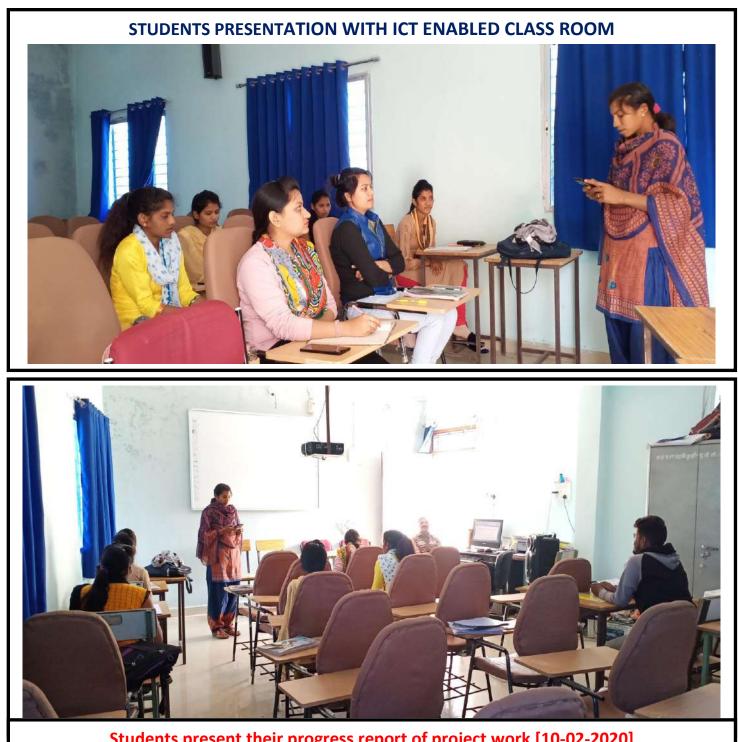

### **KEY INDICATOR- 2.3 TEACHING-LEARNING PROCESS**

2.3.1 Student centric methods, such as experiential learning, participative learning and problem solving methodologies are used for enhancing learning experiences and teachers using ICT- enabled tools including online resources for effective teaching and learning process