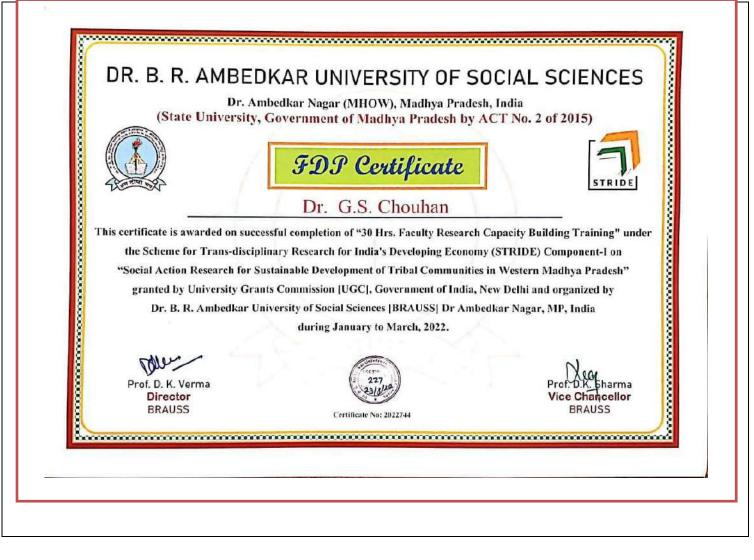

houhan IQAC Co-ordinator Sardar Vallabh Bhai Patel Govt.College Kukshi, Dist.-Dhar

rincipal Sardar Vallabh Bhai Patel Govt College Kukshi, Dist.-Dhar

Criterion II – TEACHING-LEARNING AND EVALUATION 2.3.

## **Certificates of Faculty Development Program**



and Dr. R.K Chouhan IQAC Co-ordinator

Sardar Vallabh Bhai Patel Govt.College Kukshi, Dist.-Dhar

Principal Sardar Vallabh Bhai Patel

Sardar Vallabh Bhai Patel Govt College Kukshi, Dist.-Dhar



Rbulint Dr. R.K Chouhan IQAC Co-ordinator Sardar Vallabh Bhai Patel Govt.College Kukshi, Dist.-Dhar

Principal Sardar Vallabh Bhai Patel Govt College Kukshi, Dist.-Dhar



Dr. R.K Chouhan IQAC Co-ordinator Sardar Vallabh Bhai Patel Govt.College Kukshi, Dist.-Dhar

Principal

Sardar Vallabh Bhai Patel Govt College Kukshi, Dist.-Dhar

## 2024



Rbulent

Dr. R.K Chouhan IQAC Co-ordinator Sardar Vallabh Bhai Patel Govt.College Kukshi, Dist.-Dhar

rincipal

Sardar Vallabh Bhai Patel Govt College Kukshi, Dist.-Dhar



Dr. R.K Chouhan IQAC Co-ordinator Sardar Vallabh Bhai Patel Covt.College Kukshi, Dist.-Dhar

Principal Sardar Vallabh Bhai Patel

Govt College Kukshi. Dist.-Dhar

# REPORT ON PARTICIPATIVE LEARNING [WORKSHOPS] 2022-23

## 2024

## **<u>REPORT ON EVENTS</u>**

## [ACADEMIC SESSION 2022-23]

| Name of Event       | WORKSHOP ON NAAC EVALUATION PROCESS |
|---------------------|-------------------------------------|
| Date of Event       | 26 July 2022                        |
| No. of Participated | 16                                  |

A workshop was organized in the college to understand various aspects of the process