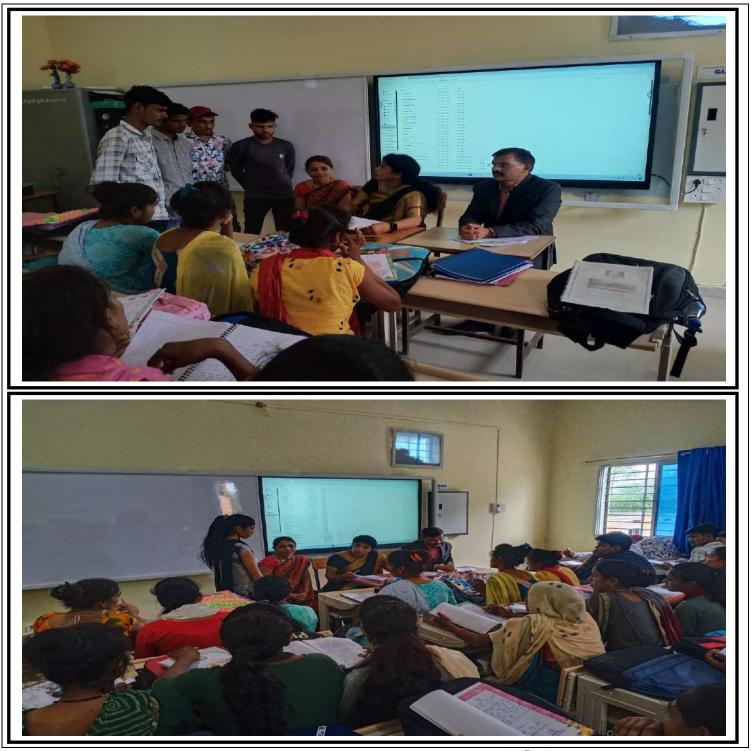

#### [ACADEMIC SESSION 2021-22]

| Name of Event                | WORKSHOP ON NEP-2020   |
|------------------------------|------------------------|
| Date of Event                | 15-9-2021 to 30-9-2021 |
| No. of Students Participated | 250                    |

As per the directions of higher education department, a workshop on NEP 2020 was organized in the college from 15-9-2021 to 30-9-2021, in which experts from various subjects informed the incoming students about the new structure of NEP 2020. More than 250 students participated in this workshop. College principal Dr. SushilaSolanki inaugurated the workshop; the workshop was coordinated by Dr. Vinod Kumar Verma.

Criterion II – TEACHING-LEARNING AND EVALUATION 2.3.1

2.3.1 Experiential

| कार्यालय प्राच                                                                                                | कक्षी जिलाधार (                                                                                                                                   | पटेल शासकीय महाविद्यालय<br>(म.प्र.)                                                                                                                                                         |
|---------------------------------------------------------------------------------------------------------------|---------------------------------------------------------------------------------------------------------------------------------------------------|---------------------------------------------------------------------------------------------------------------------------------------------------------------------------------------------|
| E-Mail Add                                                                                                    | Phone No. :- 07297-<br>l :- hegckukdha@mp.gov.in and                                                                                              | 244020<br>govteollegekukshi@gmail.com                                                                                                                                                       |
| क/ / 2021                                                                                                     |                                                                                                                                                   | कुक्षी दिनांक 13/09                                                                                                                                                                         |
| \$77 7 2021                                                                                                   |                                                                                                                                                   |                                                                                                                                                                                             |
|                                                                                                               | //कार्यालयीन आग                                                                                                                                   | देश / /                                                                                                                                                                                     |
| है कि महाविद्यालय में राष<br>11:30 से 1:30 बजे तक)<br>विशेषज्ञता रखने वाले यथा<br>निम्नानुसार सहायक प्राध्याप | ट्रीय शिक्षा नीति 2020 के पारपक्षे<br>तक कार्यशाला का आयोजन विद्या<br>प्रबुद्धजन, शिक्षाविद् एवं स्थानीय उ<br>को समिति का गठन किया जा<br>//समिति/ | क∕ सहायक प्राध्यापक को आदेशित किया ए<br>प में दिनांक 15.09.2021 से 30.09.2021 (र<br>र्थियो, महाविद्यालय में शैक्षिक जगत में रूचि<br>उद्योगपति को प्रशिक्षण देने हेतु उक्त दिनांक<br>ता है:- |
| 1. डॉ.विनोद कु                                                                                                | नार वर्मा,संयोजक                                                                                                                                  | अधिकारी का नाम                                                                                                                                                                              |
| तरु                                                                                                           | दिनांक                                                                                                                                            | डा.सुशीला सोलंकी                                                                                                                                                                            |
| 1                                                                                                             | 15.09.2021                                                                                                                                        | डॉ.विनोद कुमार वर्मा                                                                                                                                                                        |
|                                                                                                               | 16.09.2021                                                                                                                                        | डॉ.विनोद कुमार वर्मा                                                                                                                                                                        |
| 2                                                                                                             | 16.09.2021                                                                                                                                        | डॉ.विनोद कुमार वर्मा                                                                                                                                                                        |
| 3 4                                                                                                           | 18.09.2021                                                                                                                                        | डॉ.विनोद कुमार वर्मा                                                                                                                                                                        |
| 4                                                                                                             | 21.09.2021                                                                                                                                        | श्रीमती कविता वर्मा                                                                                                                                                                         |
|                                                                                                               |                                                                                                                                                   | डॉ.दिलीप माहेश्वरी<br>श्री जी.एस.चौहान                                                                                                                                                      |
| 6                                                                                                             | 22.09.2021                                                                                                                                        | श्री जा.एस.चाहान<br>डॉ.ज्योति भरडे                                                                                                                                                          |
|                                                                                                               |                                                                                                                                                   | अगिमती मीना बघेल                                                                                                                                                                            |
| 7                                                                                                             | 23.09.2021                                                                                                                                        | श्रीमती सीता मण्डलोई                                                                                                                                                                        |
|                                                                                                               | 24.09.2021                                                                                                                                        | डॉ.आर.के.चौहान                                                                                                                                                                              |
| в                                                                                                             | 24.05.2021                                                                                                                                        | डॉ.दिलीप माहेश्वरी                                                                                                                                                                          |
|                                                                                                               | 25.09.2021                                                                                                                                        | डॉ.शिवसिंह मुझाल्दा                                                                                                                                                                         |
| 9                                                                                                             | 20,00.2021                                                                                                                                        | डॉ.राजेन्द्र सिसौदिया                                                                                                                                                                       |
| 10                                                                                                            | 27.09.2021                                                                                                                                        | डॉ.विरेन्द्रसिंह सोलकी                                                                                                                                                                      |
| 10                                                                                                            |                                                                                                                                                   | डॉ.शिवसिंह मुझाल्दा                                                                                                                                                                         |
| 11                                                                                                            | 28.09.2021                                                                                                                                        | डॉ.अकलेश पारिया<br>श्री जी.एस.चौहान                                                                                                                                                         |
|                                                                                                               |                                                                                                                                                   | आ जा.एस.चाहान<br>डॉ.इदिरा परमार                                                                                                                                                             |
| 12                                                                                                            | 29.09.2021                                                                                                                                        | डा.इदिश परमार<br>डॉ.आर.के.चौहान                                                                                                                                                             |
|                                                                                                               | 20.00.2024                                                                                                                                        | डॉ.विनोद कुमार वर्मा                                                                                                                                                                        |
| 13                                                                                                            | 30.09.2021                                                                                                                                        | श्रीमती मीना बघेल                                                                                                                                                                           |
|                                                                                                               |                                                                                                                                                   | 5.sale                                                                                                                                                                                      |
|                                                                                                               | शाखा शा.महावि.कुक्षी की ओर सूच<br>ना शाखा शा.महावि.कुक्षी की ओर<br>ात कर्मचारी श्री                                                               | REACIPAL<br>Sardar Xalla bh Bhai Pate<br>शारमिश्वर प्रतिविधि Kukshi<br>कुक्षी,दि नीक्षर Dhar (NSP)<br>कुक्षी,दि नीक्षर Dhar (NSP)                                                           |
| Circular for                                                                                                  | committee of Work                                                                                                                                 | kshop on NEP-2020                                                                                                                                                                           |