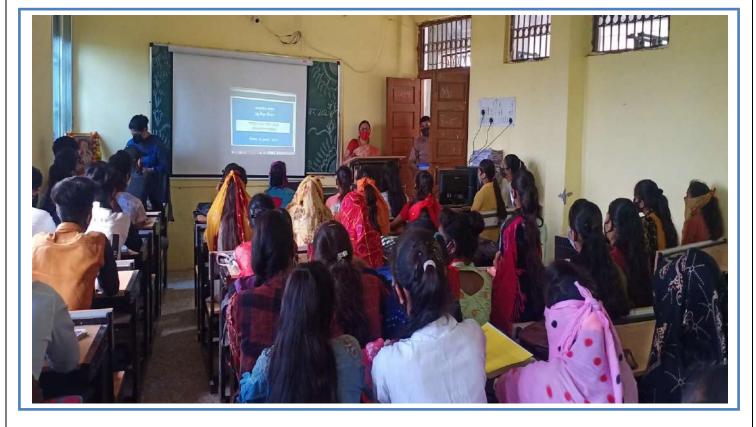

#### [ACADEMIC SESSION 2021-22]

| Name of Event                | WORKSHOP ON NEP-2020   |
|------------------------------|------------------------|
| Date of Event                | 15-9-2021 to 30-9-2021 |
| No. of Students Participated | 250                    |

As per the directions of higher education department, a workshop on NEP 2020 was organized in the college from 15-9-2021 to 30-9-2021, in which experts from various subjects informed the incoming students about the new structure of NEP 2020. More than 250 students participated in this workshop. College principal Dr. SushilaSolanki inaugurated the workshop; the workshop was coordinated by Dr. Vinod Kumar Verma.