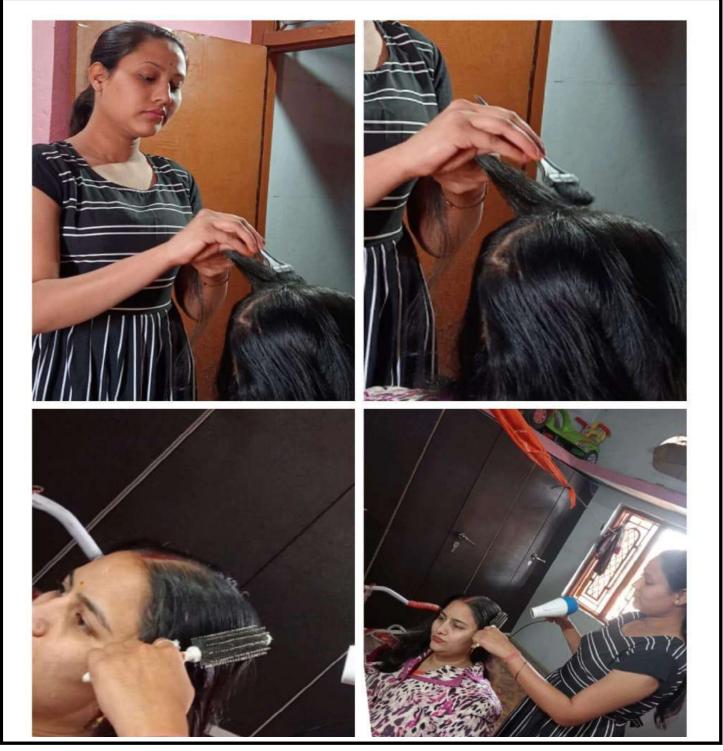

#### [ACADEMIC SESSION 2021-22]

| Name of Event                | WORKSHOP ON NEP-2020   |
|------------------------------|------------------------|
| Date of Event                | 15-9-2021 to 30-9-2021 |
| No. of Students Participated | 250                    |

As per the directions of higher education department, a workshop on NEP 2020 was organized in the college from 15-9-2021 to 30-9-2021, in which experts from various subjects informed the incoming students about the new structure of NEP 2020. More than 250 students participated in this workshop. College principal Dr. SushilaSolanki inaugurated the workshop; the workshop was coordinated by Dr. Vinod Kumar Verma.