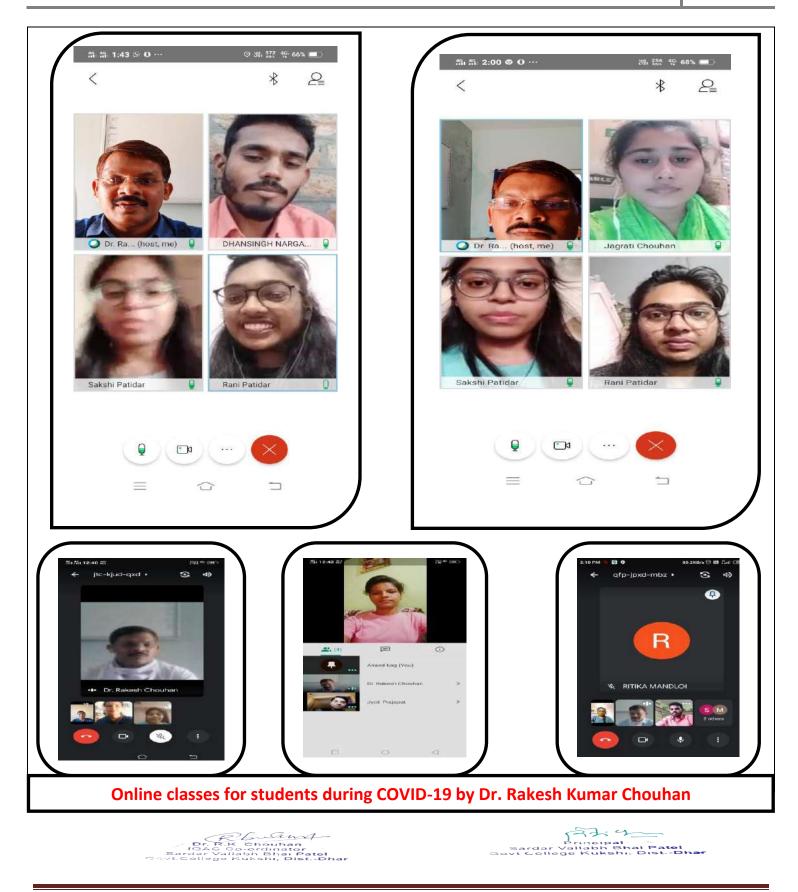

07:52:03 AM <sup>Longitude</sup> 74.7597808°

Altitude 0 meters Saturday, 02-07-2022

Lecture delivered on NEP-2020 during Student Induction Program [02-7-2022]

Ribulant Dr. R.K Chouhan

Govt.College Kukshi, Dist.-Dhar

Principal Sardar Vallabh Bhai Patel Govt College Kukshi, Dist.-Dhar

**Camera Lite** 



### **Expert presenting their views in the ICT Enabled Class Room**

ang-

Dr. R.K Chouhan IQAC Co-ordinator Sardar Vallabh Bhai Patel Govt.College Kukshi, Dist.-Dhar

Principal Sardar Vallabh Bhai Patel Govt College Kukshi, Dist.-Dhar



Students present their progress report of project work [10-02-2020]



Page 80



Dr. R.K Chouhan IQAC Co-ordinator Sardar Vallabh Bhai Patel Govt.College Kukshi, Dist.-Dhar

Principal

Sardar Vallabh Bhai Patel Govt College Kukshi, Dist.-Dhar











Glimpses of Online classes for students during COVID-19 by Dr. Rakesh Kumar Chouhan

Dr. R.K Chouhan IQAC Co-ordinator Sardar Vallabh Bhai Patel Govt.College Kukshi, Dist.-Dhar

Principal Sardar Vallabh Bhai Patel

Govt College Kukshi, Dist.-Dhar

### **Videos on Youtube of Faculty Member**

- 1. <u>https://www.youtube.com/watch?v=KuNQIzqBFKM</u>
- 2. https://www.youtube.com/watch?v=a8dHQ4J8dkg
- 3. <u>https://www.youtube.com/watch?v=\_zbzkxmTVGM</u>
- 4. https://www.youtube.com/watch?v=Gg7sl9HR0r4
- 5. <u>https://www.youtube.com/watch?v=hTQnawvm7Zo</u>
- 6. https://www.youtube.com/watch?v=uyIXgMzYLWM
- 7. https://www.youtube.com/watch?v=8TUd3b0Lv 4
- 8. <u>https://www.youtube.com/watch?v=3pGpdTjZ3vA</u>
- 9. https://www.youtube.com/watch?v=ZSxxSbMs2t8
- 10. <u>https://www.youtube.com/