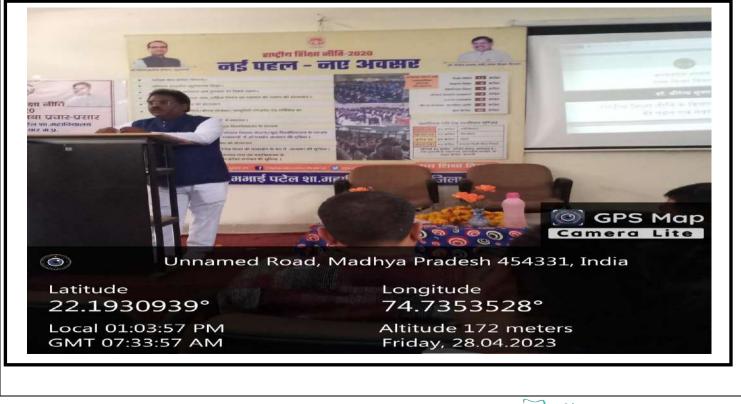

As per the directions of higher education department, a workshop on NEP 2020 was organized in the college from 15-9-2021 to 30-9-2021, in which experts from various subjects informed the incoming students about the new structure of NEP 2020. More than 250 students participated in this workshop. College principal Dr. SushilaSolanki inaugurated the workshop; the workshop was coordinated by Dr. Vinod Kumar Verma.

2024

Principal giving invitation certificate to expert to deliver lecture on NEP 2020

Dr. R.K. Chouhan IQAC Co-ordinator Sardar Vallabh Bhai Patel Govt.College Kukshi, Dist.-Dhar

32:4 Principal Sardar Vallabh Bhai Patel Govt College Kukshi, Dist.-Dhar