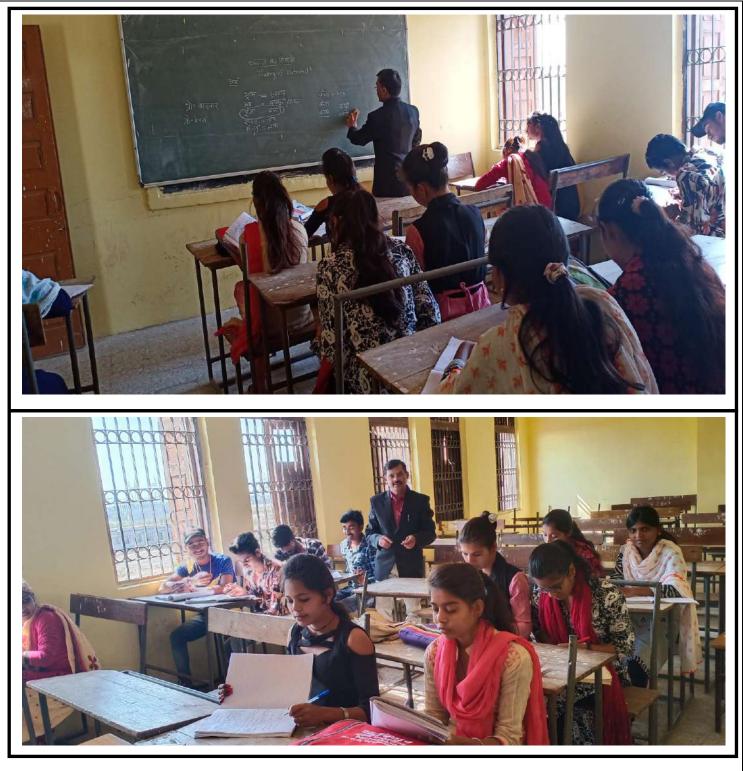

labh Bhai Patel Govt.College Kukshi, Dist.-Dhar

C 7.0

Principal Sardar Vallabh Bhai Patel Govt College Kukshi, Dist.-Dhar





### LECTURE DELEVERED IN REMEDIAL CLASSES [03-01-2020]

Dr. R.K Chouhan IQAC Co-ordinator Sardar Vallabh Bhai Patel Govt.College Kukshi, Dist.-Dhar Principal Sardar Vallabh Bhai Patel Govt College Kukshi, Dist.-Dhar





### LECTURE DELEVERED IN REMEDIAL CLASSES [10-01-2020]

Dr. R.K Chouhan IQAC Co-ordinator Sardar Vallabh Bhai Patel Govt.College Kukshi, Dist.-Dhar Principal Sardar Vallabh Bhai Patel Govt College Kukshi. Dist.-Dhar



### **LECTURE DELEVERED IN REMEDIAL CLASSES 11-01-2020**

bulent-R Dr. R.K Chouhan IQAC Co-ordinator Sardar Vallabh Bhai Patel

Govt.College Kukshi, Dist.-Dhar

rincipal 

Sardar Vallabh Bhai Patel Govt College Kukshi, Dist.-Dhar



LECTURE DELEVERED IN REMEDIAL CLASSES [31-01-2020]



Brincipal Principal Sardar Vallabh Bhai Patel Govt College Kukshi, Dist.-Dhar

Criterion II – TEACHING-LEARNING AND EVALUATION 2.3.1 Experiential



LECTURE DELEVERED IN REMEDIAL CLASSES [07-02-2020]



Criterion II – TEACHING-LEARNING AND EVALUATION 2.3.1 Experiential



Students Solving their Problem [22-11-2019]



Principal Sardar Vallabh Bhai Patel Govt College Kukshi, Dist.-Dhar

Criterion II – TEACHING-LEARNING AND EVALUATION 2.3.1 Experiential

# **PROJECT WORK**





37:4 Principal Sardar Vallabh Bhai Patel Govt College Kukshi, Dist.-Dhar



Dr. R.K Chouhan IQAC Co-ordinator dar Vallabh Bhai Patel ollege Kukshi, Dist.-Dhar

Principal r Vallabh Bhai Patel ege Kukshi, Dist.-Dhar

Criterion II – TEACHING-LEARNING AND EVALUATION