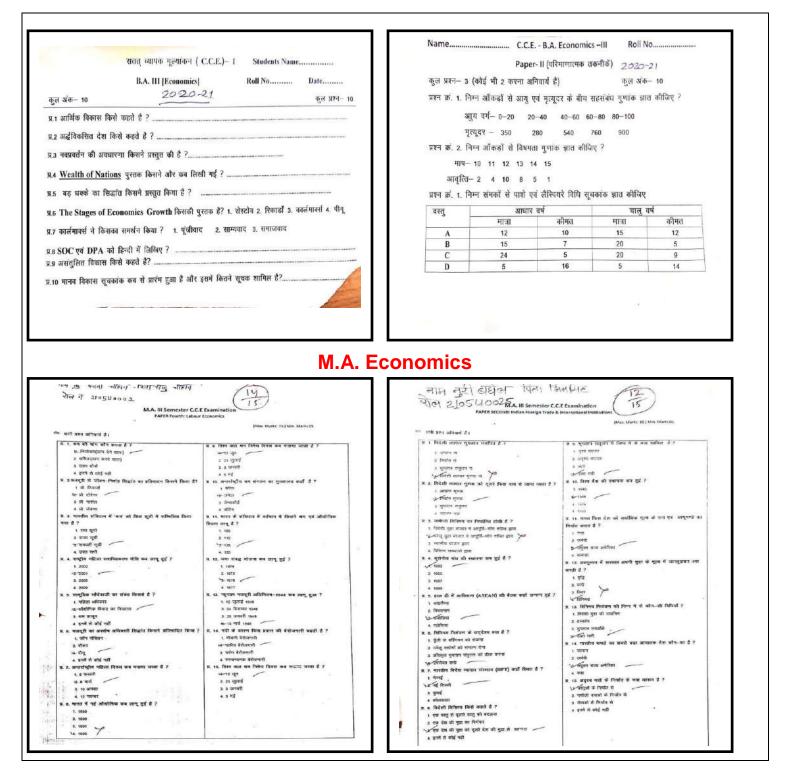

omics-II D.A. No. 1942772                                                                                                                                                                                                                                                                                                                                                                                                                                                                                                                                                                                                                                                                                                     |

Dr. R.K Chouhan IQAC Co-ordinator Sardar Vallabh Bhai Patel Govt.College Kukshi, Dist.-Dhar











Dr. R.K. Chouhan IQAC Co-ordinator Sardar Vallabh Bhai Patol Covt.Collegic Kukash, Dist.-Dhar



English Language and Literature S V B P Govt College kukshi English Department Cce English Literature Semester 1 St Paper B a 1 st year 2018 Cce English Language Mm 10 2018 B.A., B.SC., BCOM. Istys Mm 05 Answer the following questions All questions are compulsory Q 1- Write short notes on forms of poetry Sonnet, Ode, epic, lyric Q 1- who is writer of the poem Where the Mind is without fear ? 04 Q 2 - What is a paragraph? Write a paragraph on Honesty is the best policy. Q 3- Describe appearance of grand mother In 'The Portrait of a Lady' Q 2 Discuss the theme of love in' Let me not to the Marriage of True Minds' . Q 4- Write biography of William Wordsworth in 100 words. 03 Q 5 - Write su