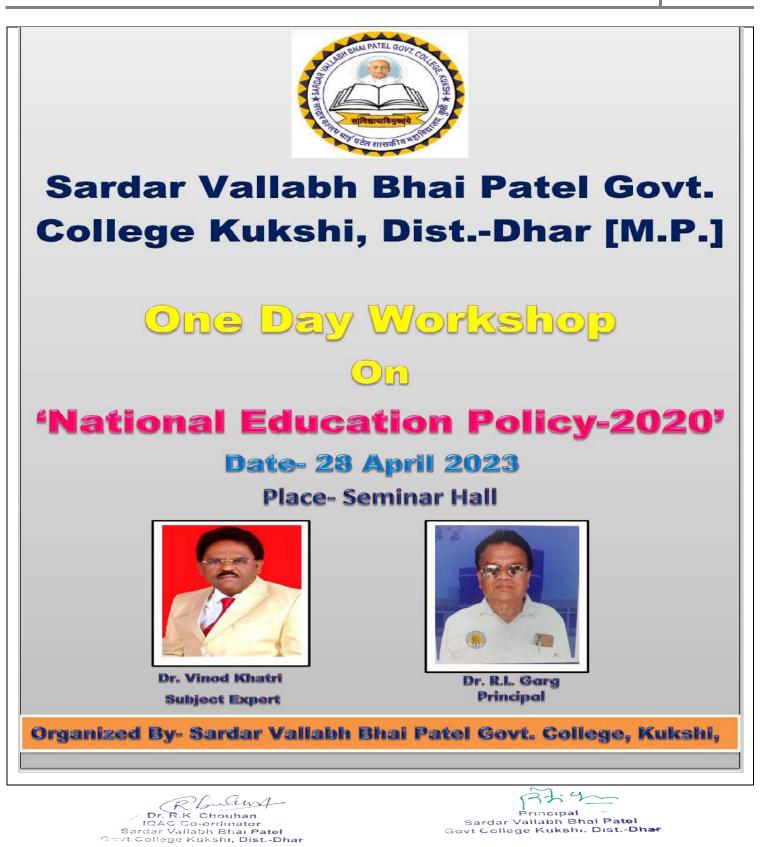

#### [ACADEMIC SESSION 2021-22]

| Name of Event                | WORKSHOP ON NEP-2020   |
|------------------------------|------------------------|
| Date of Event                | 15-9-2021 to 30-9-2021 |
| No. of Students Participated | 250                    |

As per the directions of higher education department, a workshop on NEP 2020 was organized in the college from 15-9-2021 to 30-9-2021, in which experts from various subjects informed the incoming students about the new structure of NEP 2020. More than 250 students participated in this workshop. College principal Dr. SushilaSolanki inaugurated the workshop; the workshop was coordinated by Dr. Vinod Kumar Verma.