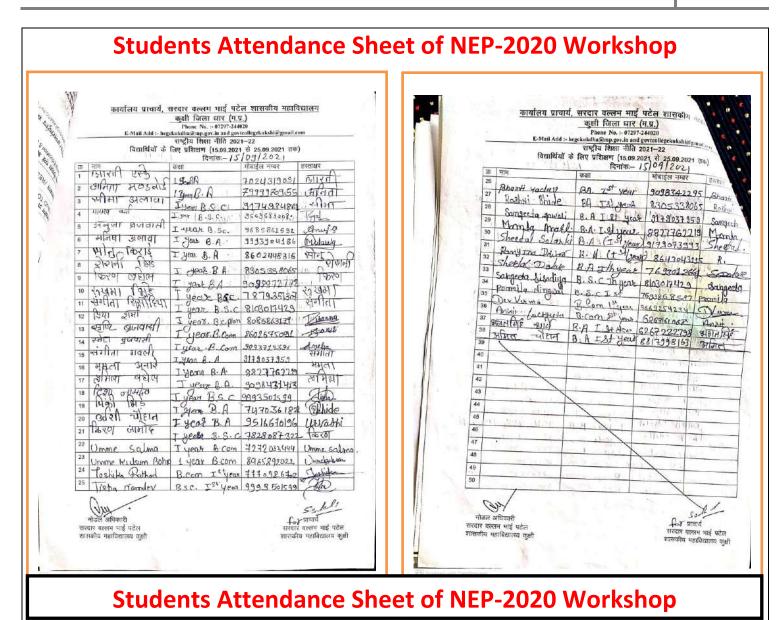

#### [ACADEMIC SESSION 2021-22]

| Name of Event                | WORKSHOP ON NEP-2020   |
|------------------------------|------------------------|
| Date of Event                | 15-9-2021 to 30-9-2021 |
| No. of Students Participated | 250                    |

As per the directions of higher education department, a workshop on NEP 2020 was organized in the college from 15-9-2021 to 30-9-2021, in which experts from various subjects informed the incoming students about the new structure of NEP 2020. More than 250 students participated in this workshop. College principal Dr. SushilaSolanki inaugurated the workshop; the workshop was coordinated by Dr. Vinod Kumar Verma.