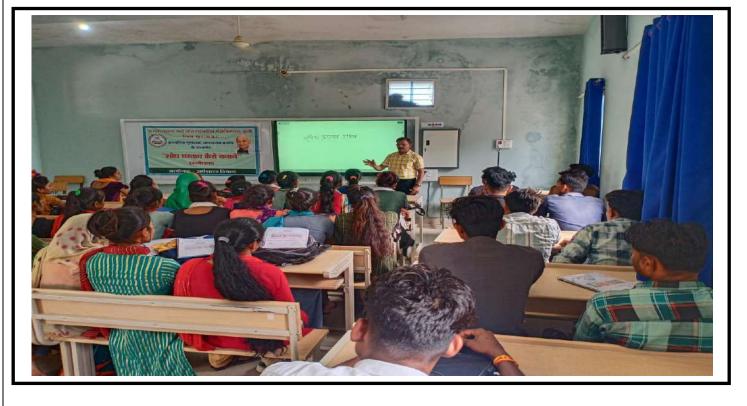

ist.-Dhar

#### [ACADEMIC SESSION 2022-23]

| Name of Event       | ONE DAY WORKSHOP ON "HOW TO MAKE RESEARCH<br>PROPOSAL" |
|---------------------|--------------------------------------------------------|
| Organizad           |                                                        |
| Organized           | DEPARTMENT OF ECONOMICS                                |
| Date of Event       | 30 June 2023                                           |
| No. of Participated | 42                                                     |

A One day workshop **"HOW TO MAKE RESEARCH PROPOSAL"** was organized in the college by the department of history. In the workshop, subject expertDr. Rakesh Kumar Chouhanexplained in detail about how to make research proposal. 50 students participated in the workshop.









# **One Day Workshop**

# On

# **How to Make Research Proposal**

Date-30 June 2023



Subject Expert



**Place- Smart Class** 

Dr. R.L. Garg Principal

**Organized By- Department of Economics** 

Rbulent Dr. R.K Chouhan IQAC Co-ordinator Sardar Vallabh Bhai Patel Govt.College Kukshi, Dist.-Dhar

Principal Sardar Vallabh Bhai Patel

Sardar Vallabh Bhai Pater Govt College Kukshi, Dist.-Dhar

Criterion III-Research, Innovations and Extension workshop/seminar Page 38

कक्षी दिनांक 27 6 / 23

कार्यालय प्राचार्य, सरदार वल्लभ भाई पटेल शासकीय महाविद्यालय,कुक्षी जिला—धार(म.प्र.) Phone No. :- 07297-244020 E-Mail ID:-<u>hegekukahar@mp.gov.in</u> and <u>govteollegekukshi@gmail.com</u>

京./19/1/IQAC/2023

Internal Quality Assurance Cell

कार्यालयीन सूचना

महाविद्यालय के समस्त शैक्षणिक एवं अ