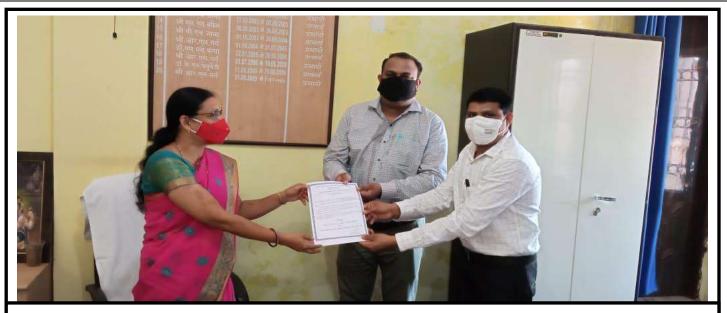

Dr. R.K Chouhan IQAC Co-ordinator Sardar Vallabh Bhai Patel Govt.College Kukshi, Dist.-Dhar

Rt: 9

Sardar Vallabh Bhai Patel Govt College Kukshi, Dist.-Dhar

Principal giving invitation certificate to expert to deliver lecture on NEP 2020