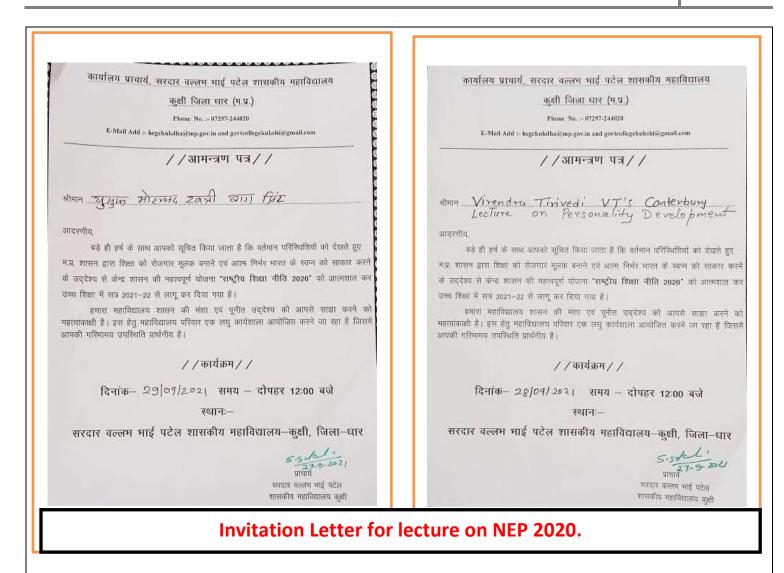

|                                                     | नय प्राचार्य, सरदरि वल्लभ भ<br>कुक्षी जिला धा<br>Phone No.:- 07<br>:-Mail Add :- hegekukdha@mp.gov.in           | 297-244020<br>and govtcollegekukshi@gmail.com                                                                                                                                                                              |    |
|-----------------------------------------------------|-----------------------------------------------------------------------------------------------------------------|----------------------------------------------------------------------------------------------------------------------------------------------------------------------------------------------------------------------------|----|
|                                                     | 2021                                                                                                            | कुक्षी दिनांक 13/09/20                                                                                                                                                                                                     | 21 |
|                                                     | / / कार्यालयीन                                                                                                  | आदेश / /                                                                                                                                                                                                                   |    |
| है कि महाविद्यान<br>11:30 से 1:30<br>विशेवजना उपयने | महाविद्यालय में कार्यरत समरत सह-प्राह<br>लय में राष्ट्रीय शिक्षा नीति 2020 के प                                 | वापक/सहायक प्राध्यापक को आदेशित किया जाता<br>रेपेक्ष्य में दिनांक 15.09.2021 से 30.09.2021 (समय<br>वेथार्थियों, महाविद्यालय में शैक्षिक जगत में रूचि एव<br>य उद्योगपति को प्रशिक्षण देने हेतु उक्त दिनांक तक<br>1 जाता है: |    |
| 1. ভাঁ.                                             | विनोद कुमार वर्मा,संयोजक                                                                                        |                                                                                                                                                                                                                            |    |
| क                                                   | दिनांक                                                                                                          | अधिकारी का नाम                                                                                                                                                                                                             |    |
| 1                                                   | 15.09.2021                                                                                                      | डॉ.सुशीला सोलंकी<br>डॉ.विनोद कुमार वर्मी                                                                                                                                                                                   |    |
|                                                     | La company de | डॉ.विनोद कुमार वर्मा                                                                                                                                                                                                       |    |
| 2                                                   | 16.09.2021                                                                                                      | डॉ.विनोद कुमार वर्मा                                                                                                                                                                                                       |    |
| 3                                                   | 18.09.2021                                                                                                      | डॉ.विनोद कुमार वर्मा                                                                                                                                                                                                       |    |
| 4                                                   | 21.09.2021                                                                                                      | श्रीमती कविता वर्मा                                                                                                                                                                                                        |    |
| 5                                                   |                                                                                                                 | डॉ.दिलीप माहेश्वरी                                                                                                                                                                                                         |    |
| 6                                                   | 22.09.2021                                                                                                      | श्री जी.एस.चौहान                                                                                                                                                                                                           |    |
|                                                     |                                                                                                                 | डॉ.ज्योति भरडे<br>श्रीमती भीना बघेल                                                                                                                                                                                        |    |
| 7                                                   | 23.09.2021                                                                                                      | श्रीमती सीता मण्डलोई                                                                                                                                                                                                       |    |
|                                                     |                                                                                                                 | डॉ.आर.के.चौहान                                                                                                                                                                                                             |    |
| 8                                                   | 24.09.2021                                                                                                      | डॉ.विलीप माहेश्वरी                                                                                                                                                                                                         |    |
|                                                     | 25.09.2021                                                                                                      | डॉ.शिवसिंह मुझाल्दा                                                                                                                                                                                                        |    |
| 9                                                   | 20.00.2021                                                                                                      | डॉ.राजेन्द्र सिसौदिया                                                                                                                                                                                                      | 11 |
| 10                                                  | 27.09.2021                                                                                                      | डॉ.विरेन्द्रसिंह सोलंकी                                                                                                                                                                                                    | 1  |
| 10                                                  |                                                                                                                 | डॉ.शिवसिंह मुझाल्दा                                                                                                                                                                                                        | 6  |
| 11                                                  | 28.09.2021                                                                                                      | डॉ.अकलेश पारिया<br>श्री जी.एस.चौहान                                                                                                                                                                                        |    |
|                                                     |                                                                                                                 | जा एस. वाहान<br>डॉ.इदिरा परमार                                                                                                                                                                                             | 1  |
| 12                                                  | 29,09,2021                                                                                                      | डा.शपरा परणार<br>डॉ.आर.के.चौहान                                                                                                                                                                                            |    |
|                                                     |                                                                                                                 | डॉ.विनोद कुमार वर्मा                                                                                                                                                                                                       |    |
| 13                                                  | 30.09.2021                                                                                                      | श्रीमती मीना बघेल                                                                                                                                                                                                          |    |
|                                                     |                                                                                                                 | ht                                                                                                                                                                                                                         |    |
| पू.कः//<br>प्रतिलिपिः–                              | ्रिम्मू<br>2021<br>1. लेखा शाखा शा.महावि कुक्षी की ओ<br>2. रस्यापना शाखा शा.महावि.कुक्षी की अ                   | तार सूचनाथ प्रापत                                                                                                                                                                                                          |    |
| Circular for                                        | <ol> <li>संबंधित कर्मचारी श्री</li> </ol>                                                                       | की व्यक्तिगत नस्ती हेतु।<br>Vorkshop on NEP-202                                                                                                                                                                            | 20 |