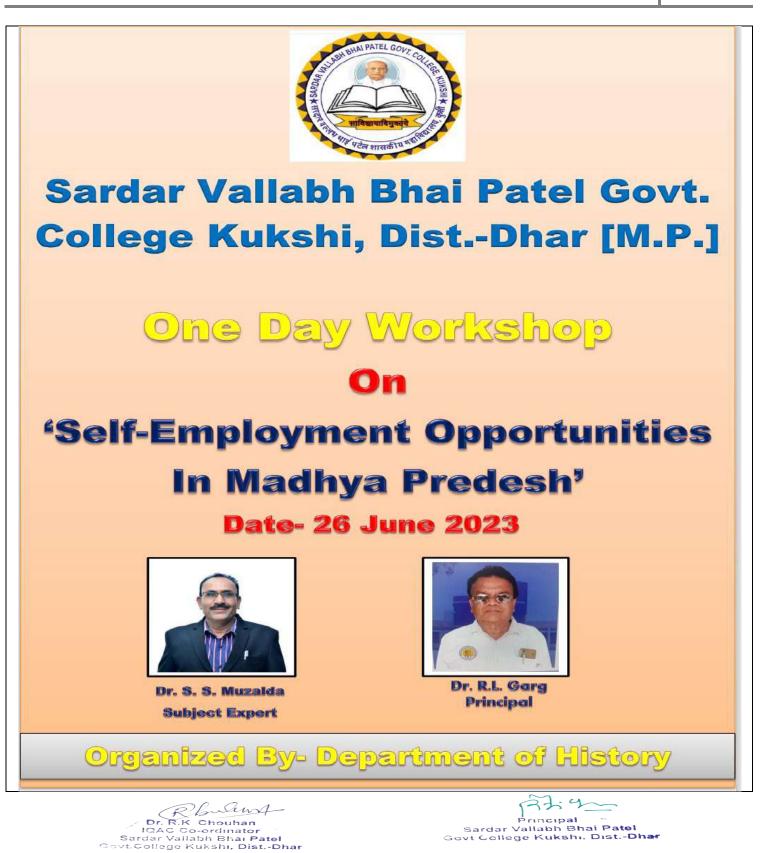

ON "SELF EMPLOYMENT<br>OPPORTUNITIES IN MADHYA PRADESH" |
|---------------------|--------------------------------------------------------------------------|
| Organized           | DEPARTMENT OF HISTORY                                                    |
| Date of Event       | 26June2023                                                               |
| No. of Participated | 52                                                                       |

A One day workshop **"SELF EMPLOYMENT OPPORTUNITIES IN MADHYA PRADESH"** was organized in the college by the department of history. In the workshop, subject expertexplained in detail about SELF EMPLOYMENT OPPORTUNITIES in Madhya Pradesh. 86 students participated in the workshop. During principal, college staff etc. present there.







2024



Criterion III-Research, Innovations and Extension workshop/seminar

Page 34

Govt College Kukshi. Dist.-Dhar

कक्षी, दिनांक 22/6/23

कार्यालय प्राचार्य, सरदार वल्लभ भाई पटेल शासकीय महाविद्यालय,कुक्षी जिला–धार(म.प्र.) Phone No. :- 07297-244020 E-Mail ID:-<u>hegekukdha@mp.gov.in</u> and govtcollegekukshi@gmail.com

क./18/1/IQAC/2023

#### Internal Quality Assurance Cell

#### कार्यालयीन सूचना

महाविद्यालय के समस्त शैक्षणिक एवं अशैक्षणिक संवर्ग को सूचित किया जाता है कि दिनांक 26 जून 2023 को महाविद्यालय में इतिहास विमाग द्वारा "SELF EMPLOYMENT OPPORTUNITIES IN MADHYA PRADESH" नामक विषय पर एक दिवसीय कार्यशाला का आयोजन किया जा रहा है।

अतः समस्त शैक्षणिक एवं अशैक्षणिक संवर्ग उक्त दिनांक को निर्धारित समय पर कार्यशाला में उपस्थित रहे।

204 College

सम्पन्न तहाझा मर्द्ध पटेल शासकी इवसंजीविवालिये,