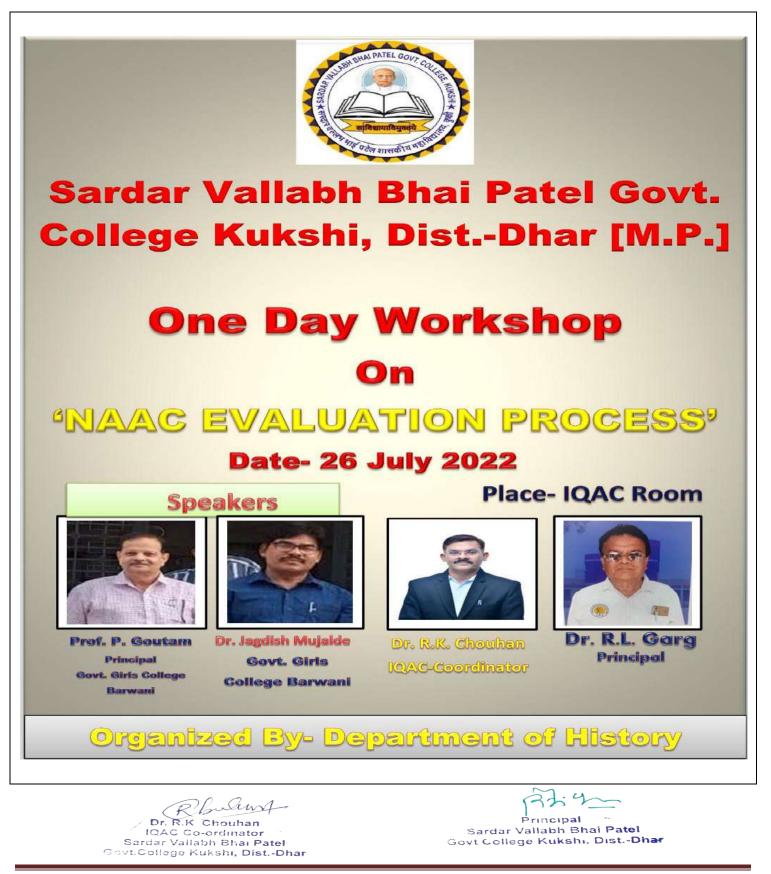

----------------------|
| Date of Event       | 26 July 2022                        |
| No. of Participated | 16                                  |

A workshop was organized in the college to understand various aspects of the process of evaluation of NAAC, in which Dr. P. Goutam, Principal and Dr. JagdishMujalde, IQAC Coordinator, Govt. Girls College Barwani were expert in the workshop. They explained in detail the intricacies of the process of NAAC Evaluation. College principal Dr. R.L.Garg welcomed him, during which the entire staff of the college was present. The workshop was conducted by IQAC Coordinator Dr. R.K.Chouhan.



Sent R.K Chouban IQAC Co-ordinator Sardar Vallabh Bhai Patel /t.College Kukshi, Dist.-Dhar

: 4 rincipal Sardar Vallabh Bhai Patel Govt College Kukshi. Dist.-Dhar



**Criterion III-Research, Innovations and Extension** workshop/seminar Pa

कार्यालय प्राचार्य, सरदार वल्लभ भाई पटेल शासकीय महाविद्यालय,कुक्षी जिला-धार(म.प्र.) Phone No. :- 07297-244020

E-Mail ID:-hegckukdha@mp.gov.in and govtcollegekukshi@gmail.com

क./01/3/IQAC/2022

#### Internal Quality Assurance Cell

#### कार्यालयीन सूचना

महाविद्यालय के समस्त शैक्षणिक एवं अशैक्षणिक संवर्ग को सूचित किया जाता है कि दिनांक 26 जुलाई 2022 को महाविद्यालय द्वारा "NAAC EVALUATION PROCESS" नामक विषय पर एक दिवसीय कार्यशाला का आयोजन किया जा रहा है।

अतः समस्त शैक्षणिक एवं अशैक्षणिक संवर्ग उक्त दिनांक को निर्धारित समय पर कार्यशाला में उपस्थित रहे।

# **Notice of Workshop for College staff**

R.K Chouhan IQAC Co-ordinator Sardar Vallabh Bhai Patel

Sardar Vallabh Bhai Patel Govt College Kukshi, Dist.-Dhar

Jal