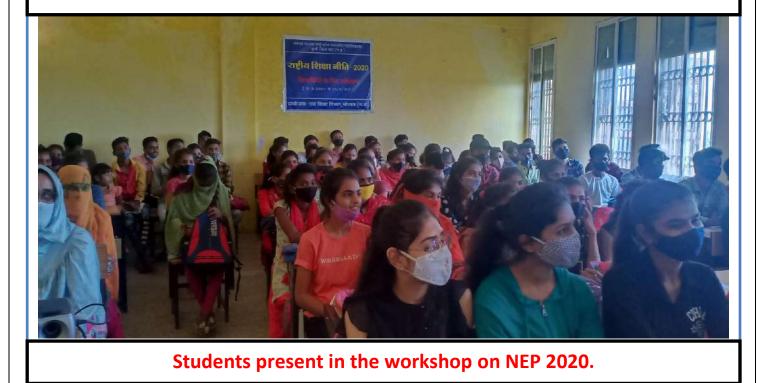

#### [ACADEMIC SESSION 2021-22]

| Name of Event                | WORKSHOP ON NEP-2020   |
|------------------------------|------------------------|
| Date of Event                | 15-9-2021 to 30-9-2021 |
| No. of Students Participated | 250                    |

As per the directions of higher education department, a workshop on NEP 2020 was organized in the college from 15-9-2021 to 30-9-2021, in which experts from various subjects informed the incoming students about the new structure of NEP 2020. More than 250 students participated in this workshop. College principal Dr. SushilaSolanki inaugurated the workshop; the workshop was coordinated by Dr. Vinod Kumar Verma.