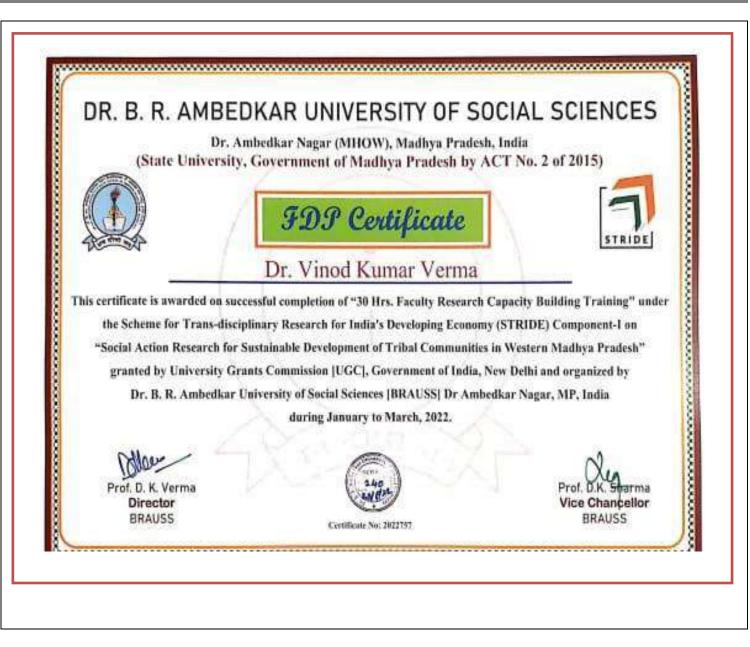

| No. of Participated | 10                                      |

Under the MoU, Dr. B.R. Ambedkar University of social sciences, Dr. Ambedar Nagar [MHOW] organized a workshop for faculty development program for college teachers, who were given certificates for faculty development program of college teachers.

# 

Bulent Dr. R.K Chouhan IQAC Co-ordinator Sardar Vallabh Bhai Patel vt.College Kukshi, Dist.-Dhar

rincipal Sardar Vallabh Bhai Patel Govt College Kukshi, Dist.-Dhar

**Criterion III-Research, Innovations and Extension** workshop/seminar Pa

# **Certificates of Faculty Development Program**



and Dr. R.K Chouhan IQAC Co-ordinator

IQAC Co-ordinator Sardar Vallabh Bhai Patel Govt.College Kukshi, Dist.-Dhar

Principal T

Sardar Vallabh Bhai Patel Govt College Kukshi, Dist.-Dhar



Dr. R.K Chouhan IQAC Co-ordinator Sardar Vallabh Bhai Patel Govt.College Kukshi, Dist.-Dhar

Principal Sardar Vallabh Bhai Patel Govt College Kukshi, Dist.-Dhar



Dr. R.K Chouhan IQAC Co-ordinator Sardar Vallabh Bhai Patel Govt.College Kukshi, Dist.-Dhar

Principal

Sardar Vallabh Bhai Patel Govt College Kukshi, Dist.-Dhar

<text><text><image><image><image><image><text><text><text><text><text><text>

......

Rbulent

Dr. R.K Chouhan IQAC Co-ordinator Sardar Vallabh Bhai Patel Govt.College Kukshi, Dist.-Dhar rincipal

Sardar Vallabh Bhai Patel Govt College Kukshi, Dist.-Dhar

# **REPORT ON WORKSHOP/WEBINAR**

# 2022-23

### 2024

### **REPORT ON EVENTS**

#### [ACADEMIC SESSION 2022-23]

| Name of Event       | WORKSHOP ON NAAC EVALUATION PROCESS |
|---------------------|----------------