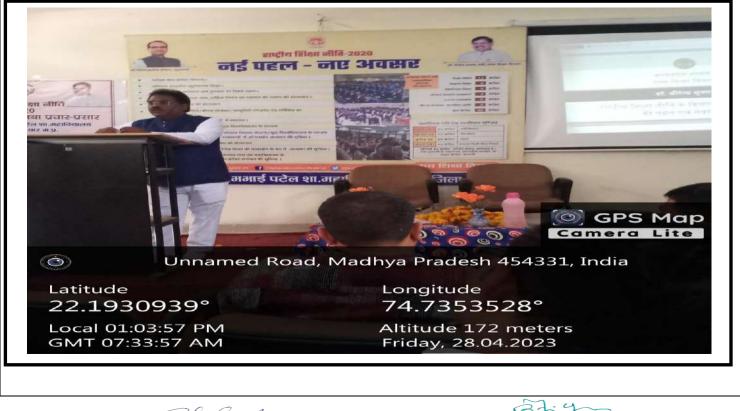

Dr. R.K Chouhan IQAC Co-ordinator Sardar Vallabh Bhai Patel Govt.College Kukshi, Dist.-Dhar

Rt: 9

Sardar Vallabh Bhai Patel Govt College Kukshi, Dist.-Dhar

Principal giving invitation certificate to expert to deliver lecture on NEP 2020