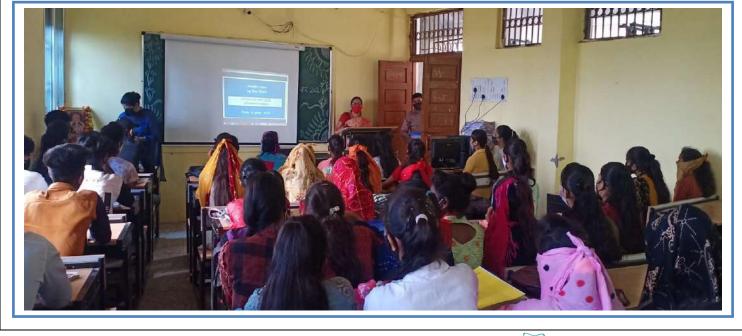

#### [ACADEMIC SESSION 2021-22]

| Name of Event                | WORKSHOP ON NEP-2020   |
|------------------------------|------------------------|
| Date of Event                | 15-9-2021 to 30-9-2021 |
| No. of Students Participated | 250                    |

As per the directions of higher education department, a workshop on NEP 2020 was organized in the college from 15-9-2021 to 30-9-2021, in which experts from various subjects informed the incoming students about the new structure of NEP 2020. More than 250 students participated in this workshop. College principal Dr. SushilaSolanki inaugurated the workshop; the workshop was coordinated by Dr. Vinod Kumar Verma.