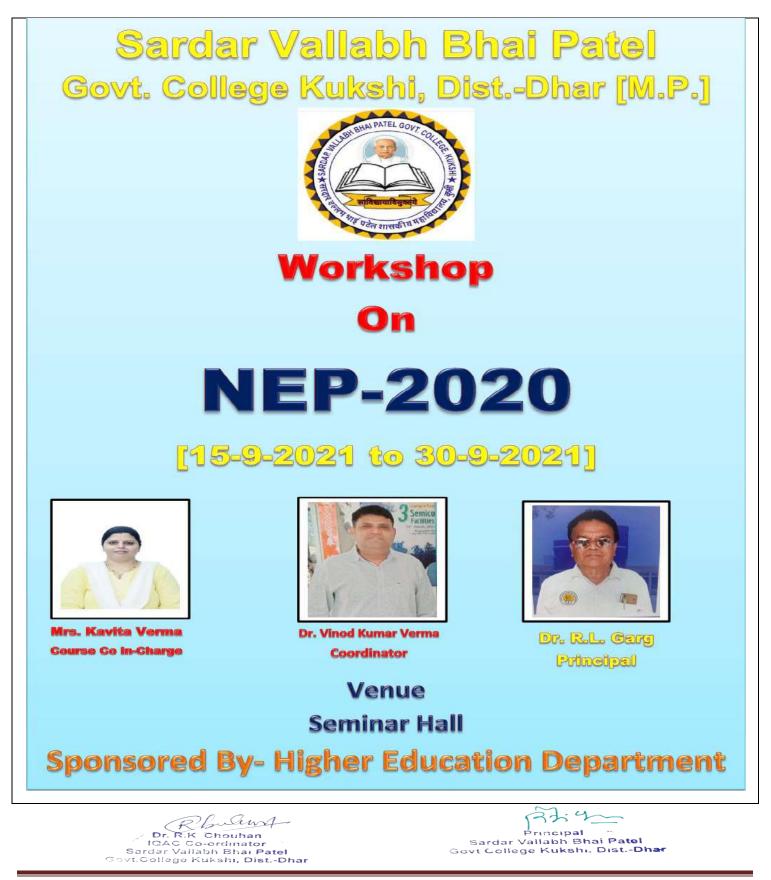

#### [ACADEMIC SESSION 2021-22]

| Name of Event                | WORKSHOP ON NEP-2020   |
|------------------------------|------------------------|
| Date of Event                | 15-9-2021 to 30-9-2021 |
| No. of Students Participated | 250                    |

As per the directions of higher education department, a workshop on NEP 2020 was organized in the college from 15-9-2021 to 30-9-2021, in which experts from various subjects informed the incoming students about the new structure of NEP 2020. More than 250 students participated in this workshop. College principal Dr. SushilaSolanki inaugurated the workshop; the workshop was coordinated by Dr. Vinod Kumar Verma.