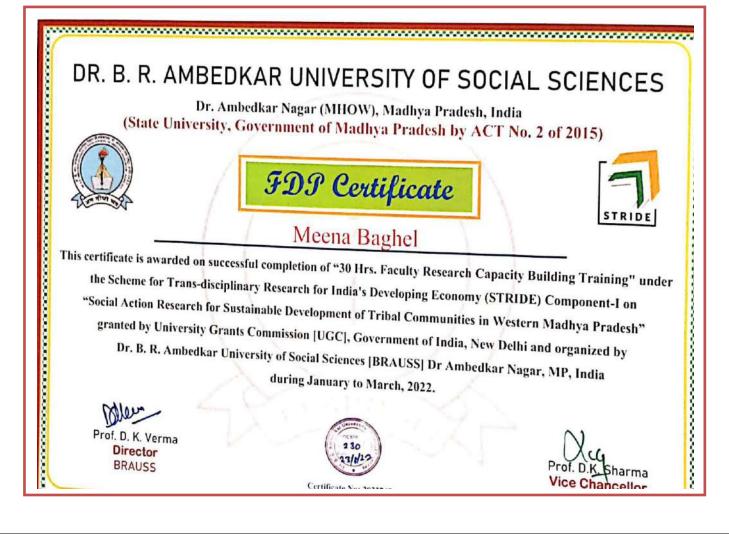

of Event       | WORKSHOP ON FACULTY DEVELOPMENT PROGRAM |
|---------------------|-----------------------------------------|
| Date of Event       | Jan to March 2022                       |
| No. of Participated | 10                                      |

Under the MoU, Dr. B.R. Ambedkar University of social sciences, Dr. Ambedar Nagar [MHOW] organized a workshop for faculty development program for college teachers, who were given certificates for faculty development program of college teachers.

# 

Bulent Dr. R.K Chouhan IQAC Co-ordinator Sardar Vallabh Bhai Patel vt.College Kukshi, Dist.-Dhar

rincipal Sardar Vallabh Bhai Patel Govt College Kukshi, Dist.-Dhar

**Criterion III-Research, Innovations and Extension** workshop/seminar Pa

# **Certificates of Faculty Development Program**



and Dr. R.K Chouhan IQAC Co-ordinator

IQAC Co-ordinator Sardar Vallabh Bhai Patel Govt.College Kukshi, Dist.-Dhar

Principal T

Sardar Vallabh Bhai Patel Govt College Kukshi, Dist.-Dhar



Dr. R.K Chouhan IQAC Co-ordinator Sardar Vallabh Bhai Patel Govt.College Kukshi, Dist.-Dhar

Principal Sardar Vallabh Bhai Patel Govt College Kukshi, Dist.-Dhar



Dr. R.K Chouhan IQAC Co-ordinator Sardar Vallabh Bhai Patel Govt.College Kukshi, Dist.-Dhar

Principal

Sardar Vallabh Bhai Patel Govt College Kukshi, Dist.-Dhar

<text><text><image><image><image><image><text><text><text><text><text><text>

......

Rbulent

Dr. R.K Chouhan IQAC Co-ordinator Sardar Vallabh Bhai Patel Govt.College Kukshi, Dist.-Dhar rincipal

Sardar Vallabh Bhai Patel Govt College Kukshi, Dist.-Dhar

# **REPORT ON WORKSHOP/WE