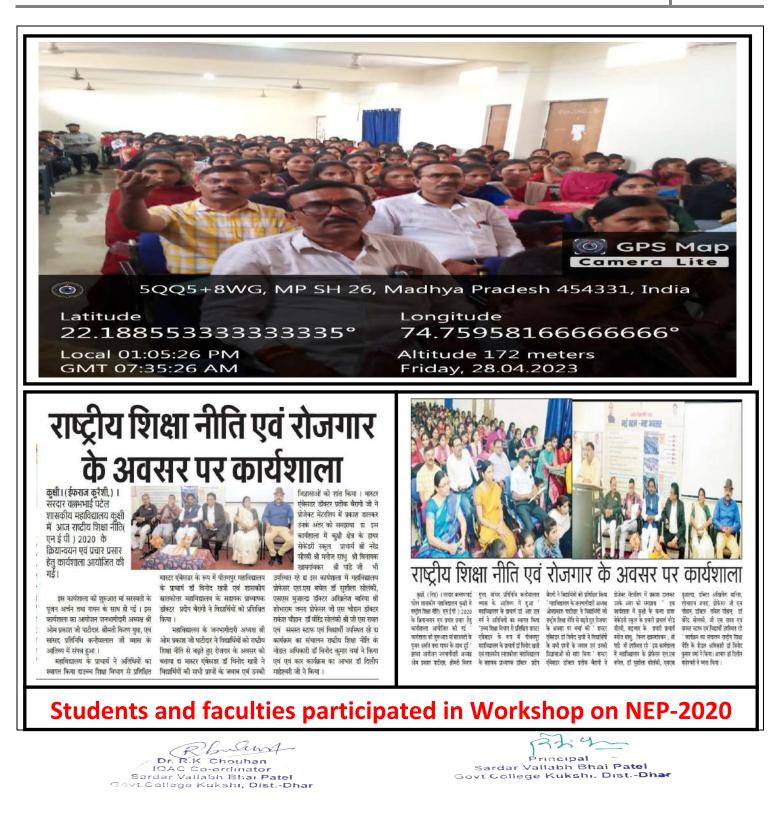

As per the directions of higher education department, a workshop on NEP 2020 was organized in the college from 15-9-2021 to 30-9-2021, in which experts from various subjects informed the incoming students about the new structure of NEP 2020. More than 250 students participated in this workshop. College principal Dr. SushilaSolanki inaugurated the workshop; the workshop was coordinated by Dr. Vinod Kumar Verma.