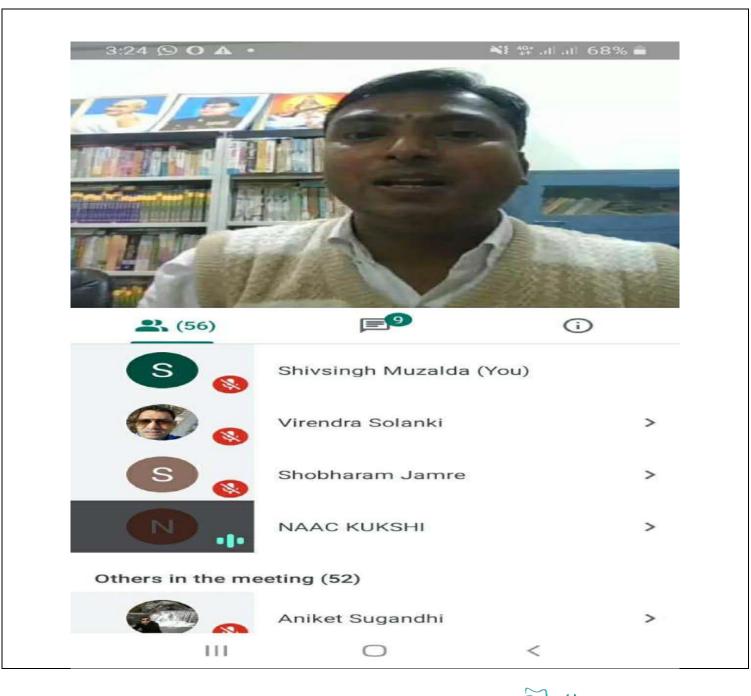

#### [ACADEMIC SESSION 2020-21]

| Name of Event       | NATIONAL WEBINAR ON NAAC EVALUATION |
|---------------------|-------------------------------------|
| Date of Event       | 29 January 2021                     |
| No. of Participated | 56                                  |

Understand the process of NAAC evaluation, a national webinar was organized in the college on online mode on 29 January 2021, in which 56 members participated. -A National Webinar on "Process of NAAC Evaluation" ange Greekenderer We are happy to announce that the Sardar Vallabh Bhai Patel Government College, Kuishi District Dhar(M.P.) and IQAC under World Bank Project MPHEQIP is going to organize a National Webinar Elizabether ... formagle E. Salar ----We are happy to announce that the Sardar Vallabh Bhai Patel Government College. Kukshi District Dhar(M.P.) and IQAC under World Bank Project MPHEQIP is going to organize a National Webinar on "Process of NAAC Evaluation ". Date: 29th January, 2021 Day: Friday Time: 2:00 PM onwards Keynote Speaker -Professor S. N. Yaday Ex Vice Chancellor Awadesh Pratap Singh University, Rewa Registration fee: NIL Target Audience: Faculty member of any discipline Kindly fill the registration form https://forms.gle/wWb7YzPMoSzFienQ7 Meeting Plateform:Google Meet Link will be share on whatsapp group only For information and more updates please join the whatsapp group: https://chat.whatsapp.com/FicmF0rRVhu9sS8vbEQmIp Last date of Registration: 29th January, 2021 till 11:00 AM All registered participants will receive an E- certificate at their email id / WhatsApp group within one week after active participation and submitting the feedback form. Patron Dr. R L Garg, Principal Sardar Vallabh Bhai Patel Government College, Kukshi District Dhar(M.P.) IQAC Coordinator Dr. L S Baghel ;4 Rb Sent