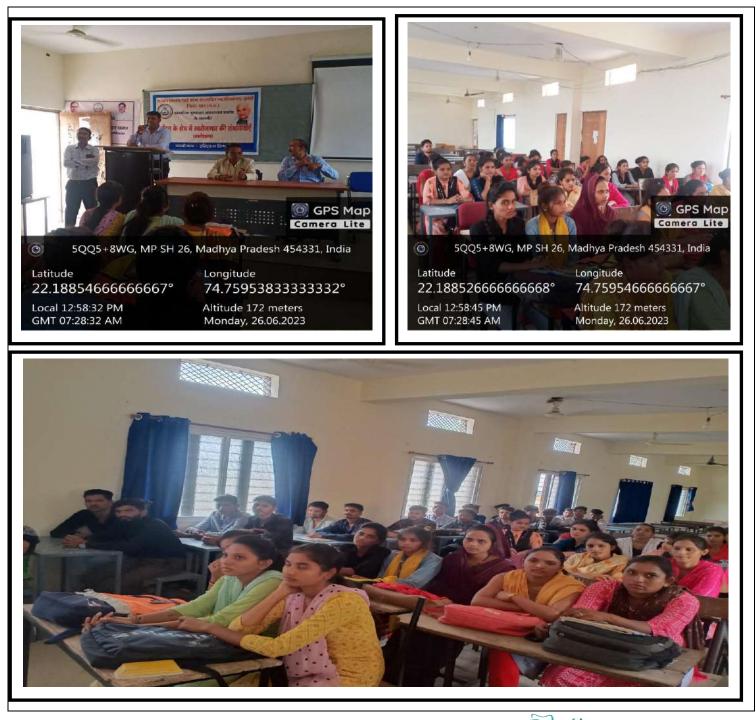

d govtcollegekukshi@gmail.com

京/18/2-/10AC/2023

कक्षी, दिनांक <u>22</u>]6/23

#### Internal Quality Assurance Cell

विद्यार्थियों के लिए आवश्यक सूचना

महाविद्यालय के समस्त विद्यार्थियों को सूचित किया जाता है दिनांक 26 जून 2023 को महाविद्यालय में इतिहास विभाग द्वारा "SELF EMPLOYMENT OPPORTUNITIES IN MADHYA PRADESH" नामक विषय पर एक दिवसीय कार्यशाला का आयोजन किया जा रहा है।

अतः समस्त विद्यार्थी उक्त दिनांक को निर्धारित समय पर उक्त कार्यशाला में उपस्थित रहे।

्रसंप्रदावत्क्रवंशम माई पटेल शासक्रीसामसंविद्यालिया कृषा Govt College Kukshi, Gast. ठीप्रद्वा–धार(म.प्र.)

# Notice of Workshop for College staff and Students

R.K. Chouban

Dr. R.K. Chouhan IQAC Co-ordinator Sardar Vallabh Bhai Patel Govt.College Kukshi, Dist.-Dhar

Principal Sardar Vallabh Bhai Patel Govt College Kukshi, Dist.-Dhar





BJ: 9 Principal Sardar Vallabh Bhai Patel Govt College Kukshi, Dist.-Dhar

#### [ACADEMIC SESSION 2022-23]

| Name of Event       | ONE DAY WORKSHOP ON "HOW TO MAKE RESEARCH<br>PROPOSAL" |
|---------------------|--------------------------------------------------------|
| Organizad           |                                                        |
| Organized           | DEPARTMENT OF ECONOMICS                                |
| Date of Event       | 30 June 2023                                           |
| No. of Participated | 42                                                     |

A One day workshop **"HOW TO MAKE RESEARCH PROPOSAL"** was organized in the college by the department of history. In the workshop, subject expertDr. Rakesh Kumar Chouhanexplained in detail about how to