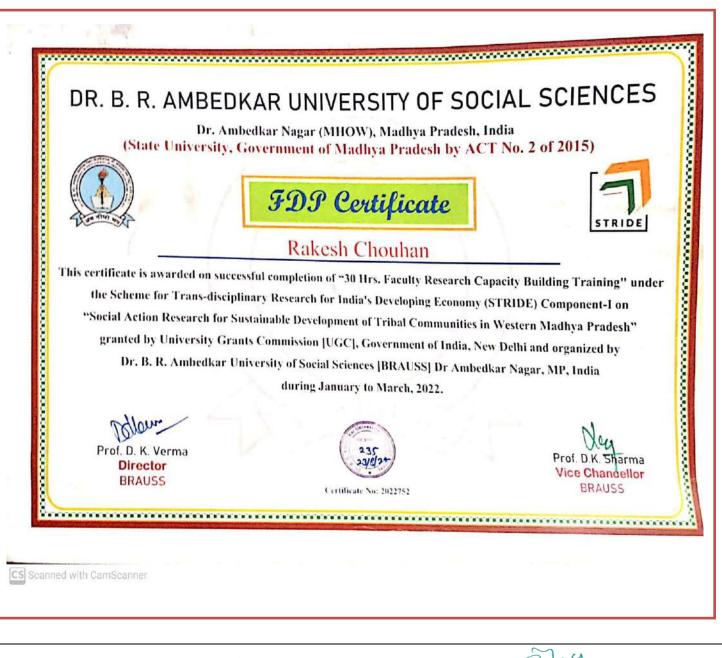

### **KEY INDICATOR-3.2 INNOVATION ECOSYSTEM**

**3.2.2** Number of workshops/seminars/conferences including programs conducted on Research Methodology, Intellectual Property Rights(IPR)and entrepreneurship during the last five years

| Sr. No. | INDEX                                                                    | Page Nos. |
|---------|--------------------------------------------------------------------------|-----------|
| 1.      | NATIONAL WEBINAR ON NAAC EVALUATION                                      | 5-7       |
| 2.      | WORKSHOP ON NEP-2020                                                     | 8-15      |
| 3.      | NATIONAL WEBINAR ON "THE FUTURE OF ENERGY :<br>RENEWABLE ENERGY"         | 16-17     |
| 4.      | ONE DAY NATIONAL LEVEL WEBINAR ON "HUMAN<br>RIGHTS"                      | 18        |
| 5.      | WORKSHOP ON NAAC EVALUATION PROCESS                                      | 19-23     |
| 6.      | WORKSHOP ON FACULTY DEVELOPMENT<br>PROGRAMME                             | 24-28     |
| 7.      | ONE DAY WORKSHOP ON NEP-2020                                             | 29-32     |
| 8.      | ONE DAY WORKSHOP ON "SELF EMPLOYMENT<br>OPPORTUNITIES IN MADHYA PRADESH" | 33-36     |
| 9.      | ONE DAY WORKSHOP ON "HOW TO MAKE<br>RESEARCH PROPOSAL"                   | 37-40     |