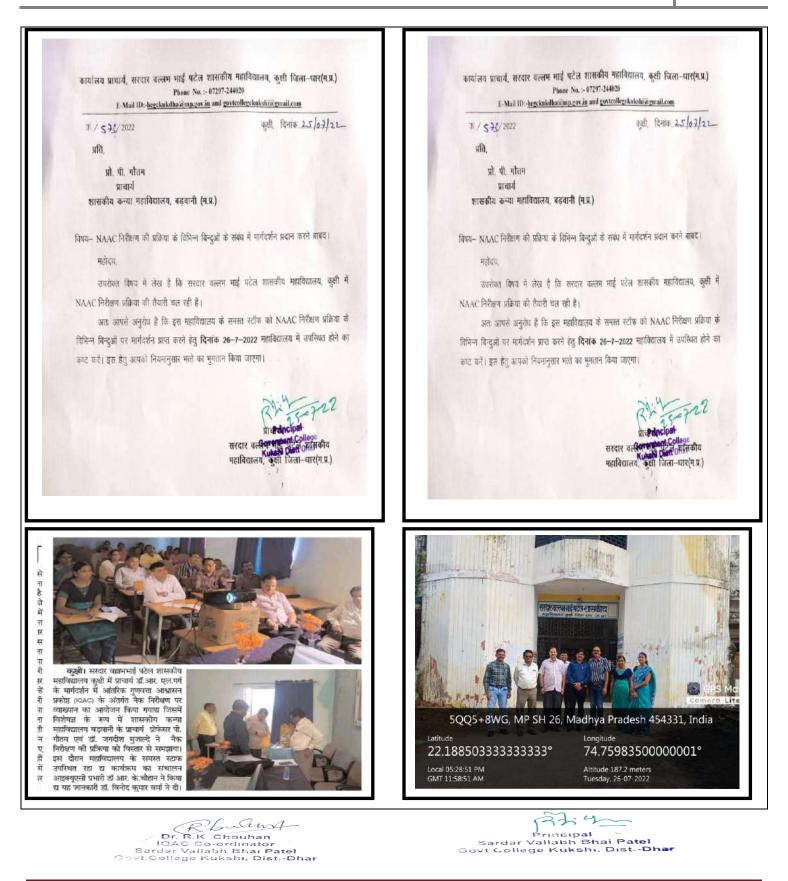

ekukshi@gmail.com

क./01/3/IQAC/2022

#### Internal Quality Assurance Cell

#### कार्यालयीन सूचना

महाविद्यालय के समस्त शैक्षणिक एवं अशैक्षणिक संवर्ग को सूचित किया जाता है कि दिनांक 26 जुलाई 2022 को महाविद्यालय द्वारा "NAAC EVALUATION PROCESS" नामक विषय पर एक दिवसीय कार्यशाला का आयोजन किया जा रहा है।

अतः समस्त शैक्षणिक एवं अशैक्षणिक संवर्ग उक्त दिनांक को निर्धारित समय पर कार्यशाला में उपस्थित रहे।

# **Notice of Workshop for College staff**

R.K Chouhan IQAC Co-ordinator Sardar Vallabh Bhai Patel

Sardar Vallabh Bhai Patel Govt College Kukshi, Dist.-Dhar

Jallabh A

सरदार वल्लभ भाई पटेल

शासकीय महांविद्यालथ्वी कुक्षी जिला–धार(म.प्र.) Sardar Vallabh Bhai Patel

Govt College Kukshi, Dist.-Dhar

कुक्षी, दिनांक 22/2/22

#### Criterion III-Research, Innovations and Extension workshop/seminar



#### [ACADEMIC SESSION 2022-23]

| Name of Event       | ONE DAY WORKSHOP ON NEP-2020 |
|---------------------|------------------------------|
| Date of Event       | 28 APRIL 2023                |
| No. of Participated | 110                          |

A workshop on NEP 2020 was organized in the college on 28 April 2023. Special guest in the workshop was master ambassador Dr. VinodKhatri and Dr. PrakashBairagi explained the various aspects of NEP 2020 in detail through the ppt. 109 students present in the workshop. Principal Dr. R.L.Garg, JBS president O.P. Patidar, JBS members and college staff were present.



Dr. R.K Chouhan IQAC Co-ordinator Sardar Vallabh Bhai Patel Govt.College Kukshi, Dist.-Dhar

27:4 Principal Sardar Vallabh Bhai Patel Govt College Kukshi, Dist.-Dhar



Govt Col