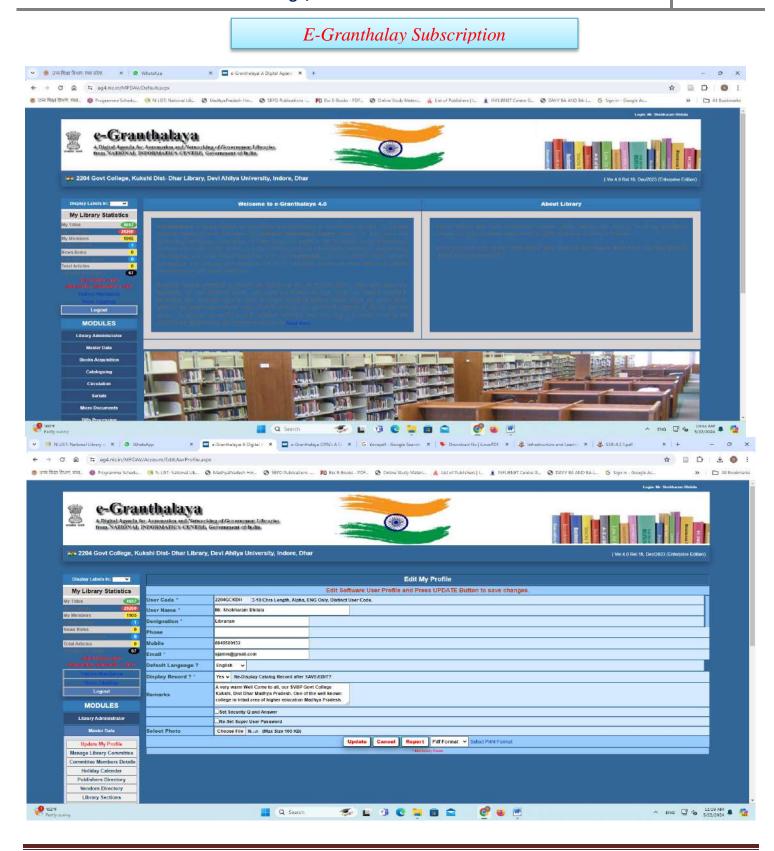

## Affiliated to Devi Ahilya University, Indore [M.P.]

|            | INDEX                                    |              |
|------------|------------------------------------------|--------------|
| Sr.<br>No. | Description                              | Page<br>Nos. |
| 1.         | Library Resources                        | 5            |
| 2.         | Library Stack Area and Issue counter     | 6            |
| 3.         | N-List Subscription details              | 7-8          |
| 4.         | E-Granthalaya Subscription details       | 9            |
| 5.         | Library Web OPAC                         | 10           |
| 6.         | E-Books Database (In hindi Languages)    | 11-15        |
| 7.         | Accession Register Record                | 16-18        |
| 8.         | Periodicals Register Record              | 19-22        |
| 9.         | Books Issue Register Record              | 23           |
| 10.        | Library entry Register Record            | 24-25        |
| 11.        | Audit Report SC/ST Book Bank Expenditure | 27-36        |