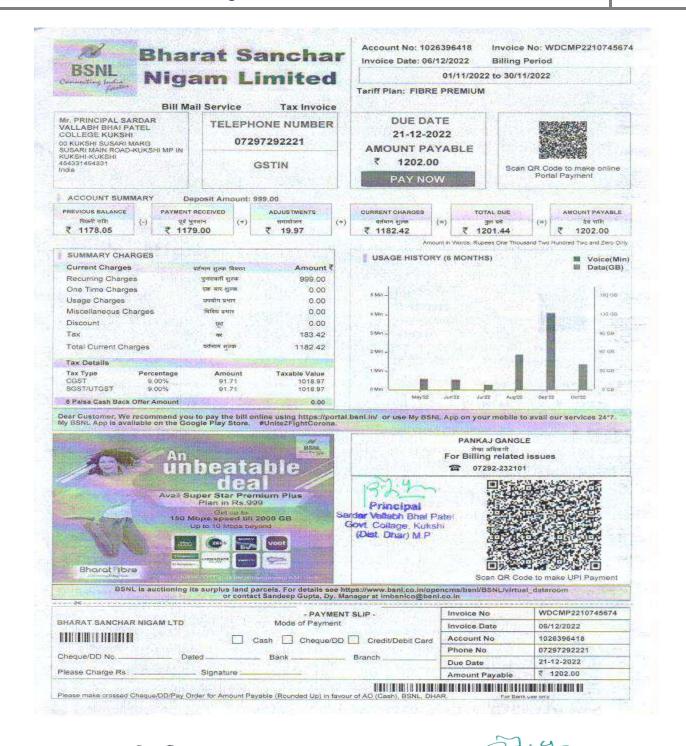

## B) Scanned copy showing bandwidth for internet connection

Dr. R.K Chouhan
IQAC Co-ordinator
Sardar Vallabh Bhai Patel
Govt.College Kukshi, Dist.-Dhar