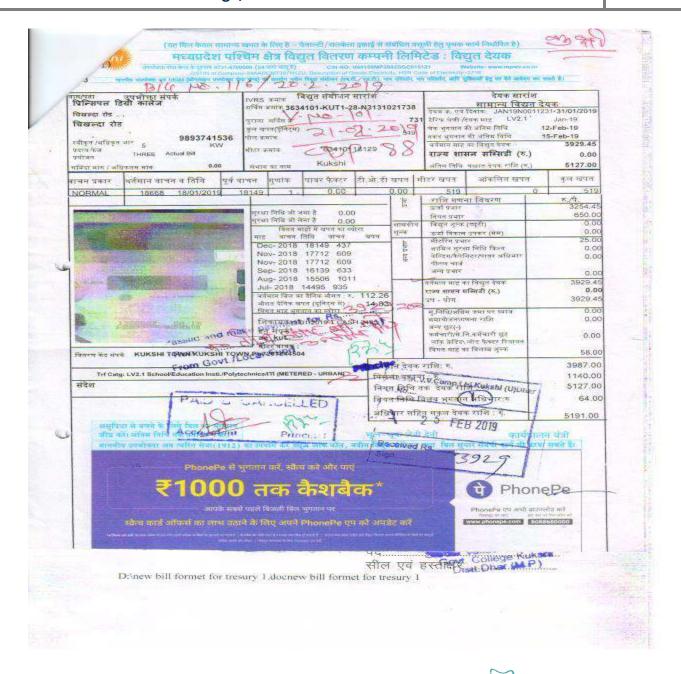

## B) Scanned copy showing bandwidth for internet connection

Dr. R.K Chouhan
IQAC Co-ordinator
Sardar Vallabh Bhai Patel
Govt.College Kukshi, Dist.-Dhar