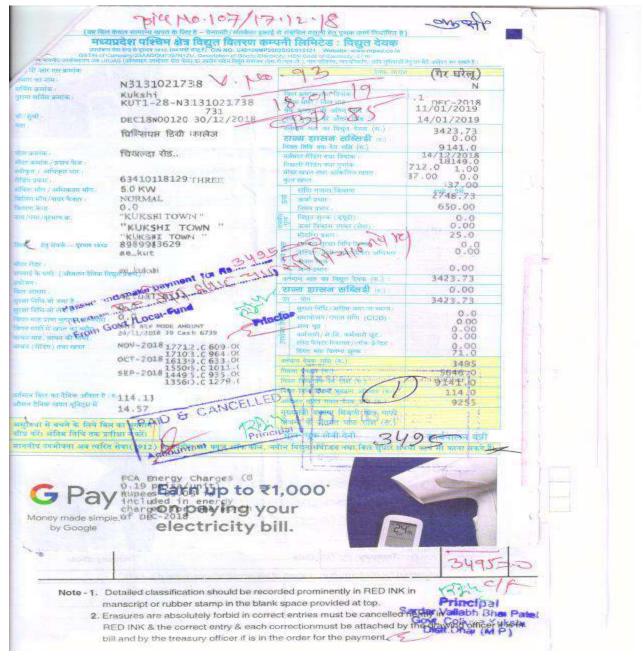

## B) Scanned copy showing bandwidth for internet connection

Dr. R.K Chouhan
IQAC Co-ordinator
Sardar Vallabh Bhai Patel
Govt.College Kukshi, Dist.-Dhar