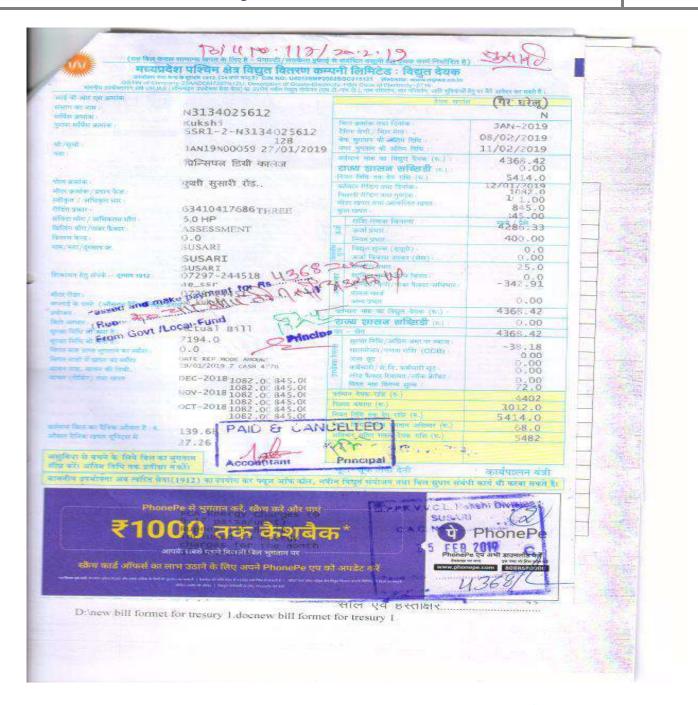

## B) Scanned copy showing bandwidth for internet connection

Dr. R.K Chouhan
IQAC Co-ordinator
Sardar Vallabh Bhai Patel
Govt.College Kukshi, Dist.-Dhar