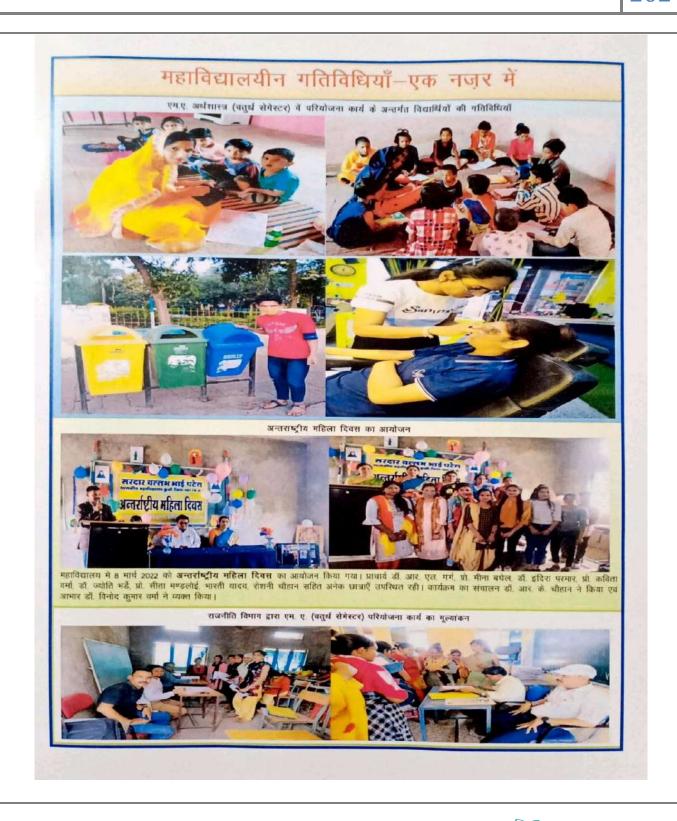

condary schools near the college and informed them about the courses available in the college and requested them to took admission in the college.



Dr. R.K Chouhan
IQAC Co-ordinator
Sardar Vallabh Bhai Patel
Govt.College Kukshi, Dist.-Dhar



Dr. R.K Chouhan
IQAC Co-ordinator
Sardar Vallabh Bhai Patel
Govt.College Kukshi, Dist.-Dhar



Dr. R.K. Chouhan IQAC Co-ordinator Sardar Vallabh Bhai Patel Govt.College Kukshi, Dist.-Dhar

# COLLEGE NEWS LETTER अभिव्यक्ति [2022]

# **REPORT ON EVENT [2022-23]**

The college's first newspaper 'ABHIYAKTI' based on various activities of the college was published.



Dr. R.K Chouhan
IQAC Co-ordinator
Sardar Vallabh Bhai Patel

Govt.College Kukshi, Dist.-Dhar



Dr. R.K Chouhan
IQAC Co-ordinator
Sardar Vallabh Bhai Patel
Govt.College Kukshi, Dist.-Dhar



Dr. R.K Chouhan
IQAC Co-ordinator
Sardar Vallabh Bhai Patel
ovt.College Kukshi, Dist.-Dhar

### महाविद्यालयीन गतिविधियाँ-एक नज़र में

विद्याधियां को नैतिक शिक्षा का महत्व बताया



महाविद्यालय में स्वामी विवेकानन्व कीरियर मार्गवर्शन प्रकोष्ठ के अन्तर्गत नैतिक शिक्षा के महत्व नामक विषय पर व्याख्यान का आयोजन किया। इस अवसर प्रकोष्ठ प्रभारी डॉ. राकेश कुमार चौहान ने नैतिक मिक्षा के महत्व पर विद्यार रखें। इस दौरान महाविद्यालयीन स्टॉफ एवं विद्यार्थी उपस्थित रहे।

### पवन उर्जा और सौर उर्जा का महत्व बताया

खड़वानी, निम्ना कल पीजी कोलेज के रसापन शास्त्र किपाप ने ऑक्लाइन एकडिंगक एकपपट तेक्चर का अपीजन किया। आयोजन में शासकीय मार्गिवालन कुर्ज़ के रसापन शास्त्र विषय के डॉ. विनोदकुमार वर्मा ने बोएसस्त्रो तथा एमएसस्त्री रसापन शास्त्र के विद्यार्थियों को में के मेंस्ट्रो व्योग के अपने व्याख्यान की शुर आज