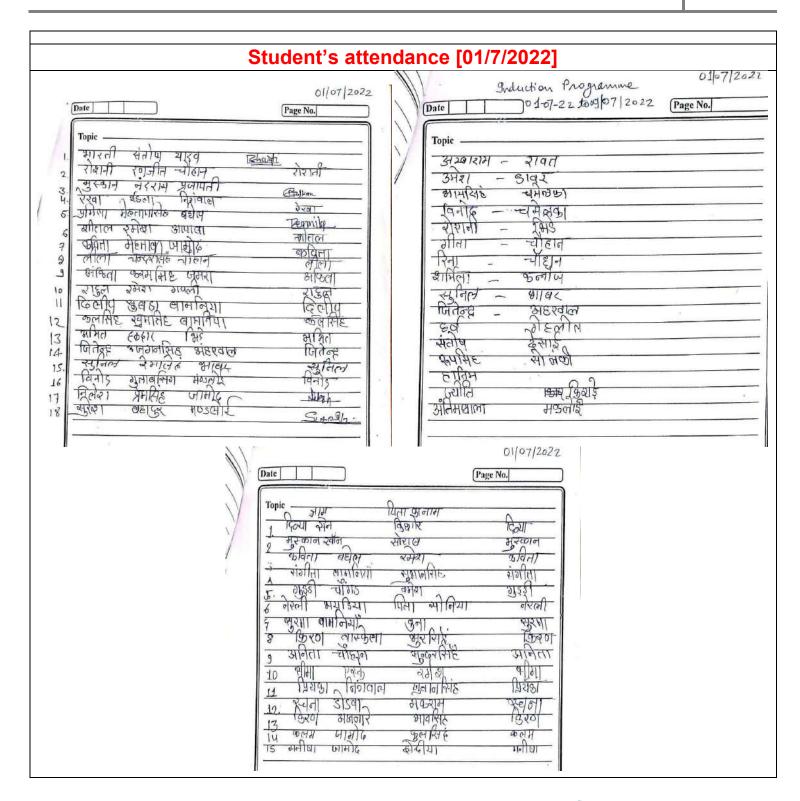

H. [ Hego  | 7823413568    | Titen dag |
| 49    | दिव्या विश्वार             | B. H.T You    | 7415056993    | रगुरमलें  |
| ur    | मुस्कान ख्वान              | 3.A IYEAR     | 930294874     | Divy      |
| 46    | alss -Nate                 |               |               | भिन-कोर्ल |
|       | कृतिना बह्येल है           | · A Tygne     | 9294891724    | 9822      |
| 48    | 7.0 7981 0                 |               | 7693866572    | - Solder  |
|       | JULI JULIANIE              |               | 9111839391    | सेशीति    |
| 49    | अलामा अभाउत्सावनाम ह       | Comil year    | 122509855: 5  | Alebor    |
| 50    |                            |               |               |           |

Dr. R.K Chouhan
IQAC Co-ordinator
Sardar Vallabh Bhai Patel
Govt.College Kukshi, Dist.-Dhar



Dr. R.K Chouhan
IQAC Co-ordinator
Sardar Vallabh Bhai Patel
Govt.College Kukshi, Dist.-Dhar

### Student's attendance [02/7/2022]

### **National Education Policy (NEP)**

**Induction Program** 

Dated 02/07/2022 to 09/07/2022

Date 02/07/2022

| S.No. | Student Name       | Class | Mobile No.                        | Signature |
|-------|--------------------|-------|-----------------------------------|-----------|
| 10    | m 00               |       |                                   |           |
| ce    | विभेता क्षेंड.     |       | 8959175866                        | James     |
| 0.3   | स्थाम्प्रा ्।      |       | 7869764336                        | सिम्हा    |
| 64_   | प्रिम्क क्यार      |       | 9179319223                        | PKomo     |
| CJ-   | भविता देशीर        |