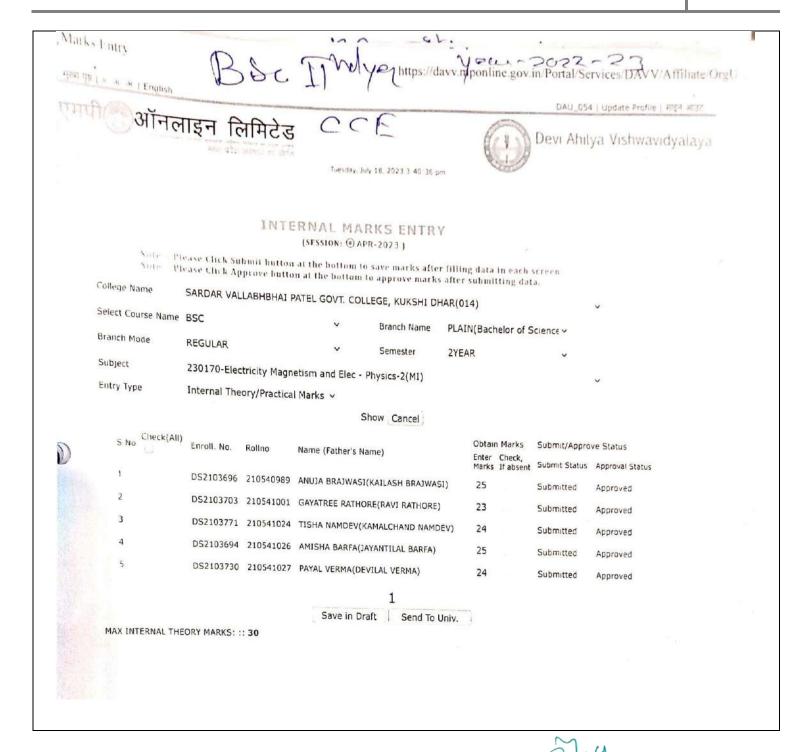

| Sr. No. | INDEX                            | Page Nos. |
|---------|----------------------------------|-----------|
| 10.     | C.C.E. TIME TABLE                | 133-153   |
| 11.     | C.C.E. NOTICE [SAMPLE]           | 154-177   |
| 12.     | C.C.E. QUESTION PAPER[SAMPLE]    | 178-193   |
| 13.     | C.C.E. ATTENDANCE SHEET [SAMPLE] | 194-207   |
| 14.     | C.C.E. MARKS [SAMPLE]            | 208-214   |
| 15.     | TEACHERS DAIRY [SAMPLE]          | 215-241   |