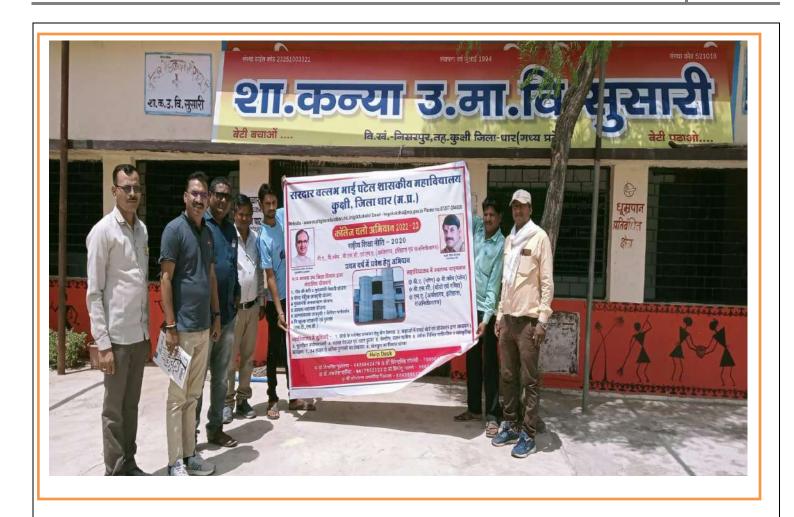

College Kukshi, Dist.-Dhar



Under the College Chalo Abhyaan, Visited Govt. Ex. H. S. School Kukshi [19-06-2019]

Dr. R.K Chouhan
IQAC Co-ordinator
Sardar Vallabh Bhai Patel
Govt.College Kukshi, Dist.-Dhar

# **REPORT ON EVENT [2022-23]**

As per the guidelines of the higher education department, with the aim of increasing the admissions of students in the college, **College Chalo Abhiyan** was started, under which the college teachers went to the higher secondary schools near the college and informed them about the courses available in the college and requested them to took admission in the college.



Dr. R.K Chouhan
IQAC Co-ordinator
Sardar Vallabh Bhai Patel
Govt.College Kukshi, Dist.-Dhar



Dr. R.K Chouhan
IQAC Co-ordinator
Sardar Vallabh Bhai Patel
Govt.College Kukshi, Dist.-Dhar



Dr. R.K. Chouhan IQAC Co-ordinator Sardar Vallabh Bhai Patel Govt.College Kukshi, Dist.-Dhar

# COLLEGE NEWS LETTER अभिव्यक्ति [2022]

# **REPORT ON EVENT [2022-23]**

The college's first newspaper 'ABHIYAKTI' based on various activities of the college was published.



Dr. R.K Chouhan
IQAC Co-ordinator
Sardar Vallabh Bhai Patel

Govt.College Kukshi, Dist.-Dhar



Dr. R.K Chouhan
IQAC Co-ordinator
Sardar Vallabh Bhai Patel
Govt.College Kukshi, Dist.-Dhar



Dr. R.K Chouhan
IQAC Co-ordinator
Sardar Vallabh Bhai Patel
ovt.College Kukshi, Dist.-Dhar

### महाविद्यालयीन गतिविधियाँ-एक नज़र में

विद्याधियां को नैतिक शिक्षा का महत्व बताया



महाविद्यालय में स्वामी विवेकानन्व कीरियर मार्गवर्शन प्रकोष्ठ के अन्तर्गत नैतिक शिक्षा के महत्व नामक विषय पर व्याख्यान का आयोजन किया। इस अवसर प्रकोष्ठ प्रभार