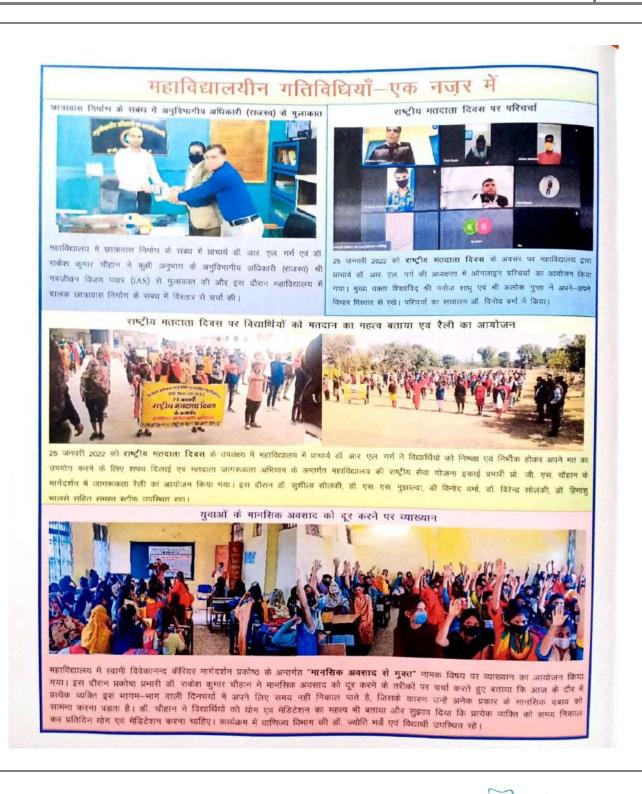

, **College Chalo Abhiyan** was started, under which the college teachers went to the higher secondary schools near the college and informed them about the courses available in the college and requested them to took admission in the college.



Dr. R.K Chouhan
IQAC Co-ordinator
Sardar Vallabh Bhai Patel
Govt.College Kukshi, Dist.-Dhar



Dr. R.K Chouhan
IQAC Co-ordinator
Sardar Vallabh Bhai Patel
Govt.College Kukshi, Dist.-Dhar



Dr. R.K. Chouhan IQAC Co-ordinator Sardar Vallabh Bhai Patel Govt.College Kukshi, Dist.-Dhar

# COLLEGE NEWS LETTER अभिव्यक्ति [2022]

# **REPORT ON EVENT [2022-23]**

The college's first newspaper 'ABHIYAKTI' based on various activities of the college was published.



Dr. R.K Chouhan
IQAC Co-ordinator
Sardar Vallabh Bhai Patel

Govt.College Kukshi, Dist.-Dhar



Dr. R.K Chouhan
IQAC Co-ordinator
Sardar Vallabh Bhai Patel
Govt.College Kukshi, Dist.-Dhar



Dr. R.K Chouhan
IQAC Co-ordinator
Sardar Vallabh Bhai Patel
ovt.College Kukshi, Dist.-Dhar

### महाविद्यालयीन गतिविधियाँ-एक नज़र में

विद्याधियां को नैतिक शिक्षा का महत्व बताया



महाविद्यालय में स्वामी विवेकानन्व कीरियर मार्गवर्शन प्रकोष्ठ के अन्तर्गत नैतिक शिक्षा के महत्व नामक विषय पर व्याख्यान का आयोजन किया। इस अवसर प्रकोष्ठ प्रभारी डॉ. राकेश कुमार चौहान ने नैतिक मिक्षा के महत्व पर विद्यार रखें। इस दौरान महाविद्यालयीन स्टॉफ एवं विद्यार्थी उपस्थित रहे।

### पवन उर्जा और सौर उर्जा का महत्व बताया

खड़वानी, निम्ना कल पीजी कोलेज के रसापन शास्त्र किपाप ने ऑक्लाइन एकडिंगक एकपपट तेक्चर का अपीजन किया। आयोजन में शासकीय मार्गिवालन कुर्ज़ के रसापन शास्त्र विषय के डॉ. विनोदकुमार वर्मा ने बोएसस्त्रो तथा ए