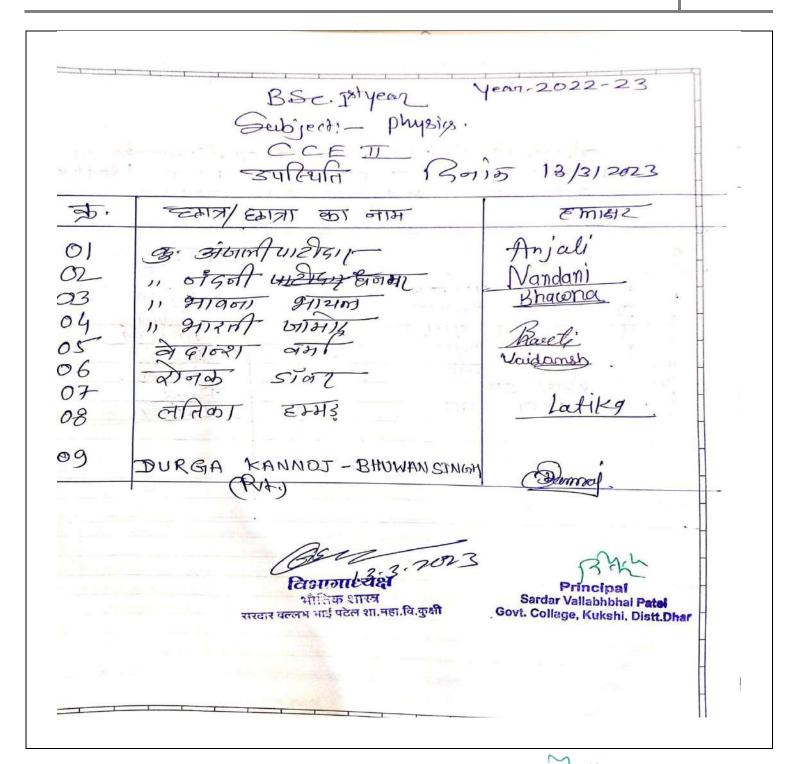

| Sr. No. | INDEX                            | Page Nos. |
|---------|----------------------------------|-----------|
| 10.     | C.C.E. TIME TABLE                | 133-153   |
| 11.     | C.C.E. NOTICE [SAMPLE]           | 154-177   |
| 12.     | C.C.E. QUESTION PAPER[SAMPLE]    | 178-193   |
| 13.     | C.C.E. ATTENDANCE SHEET [SAMPLE] | 194-207   |
| 14.     | C.C.E. MARKS [SAMPLE]            | 208-214   |
| 15.     | TEACHERS DAIRY [SAMPLE]          | 215-241   |