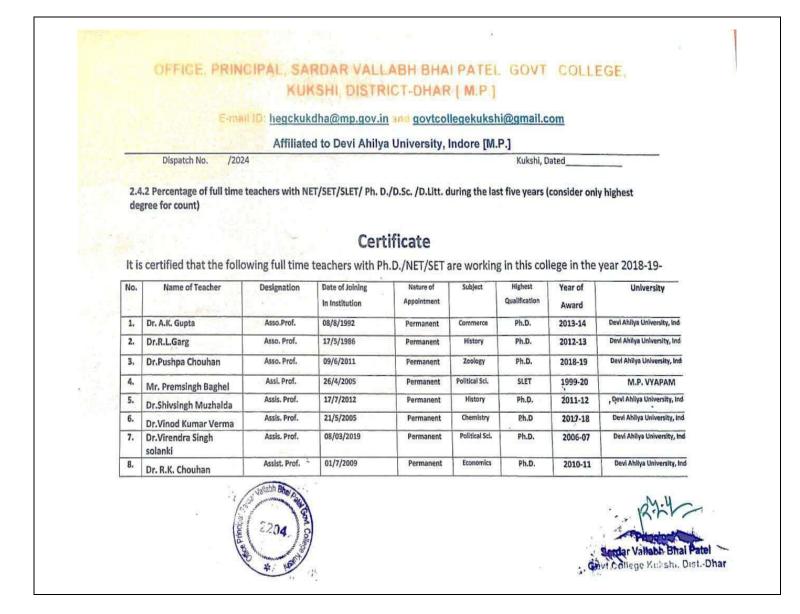

#### OFFICE. PRINCIPAL. SARDAR VALLABH BHAI PATEL. GOVT. COLLEGE, KUKSHI, DISTRICT-DHAR [ M.P.]

E-mail ID hegckukdha@mp.gov.in and govtcollegekukshi@gmail.com

#### Affiliated to Devi Ahilya University, Indore [M.P.]

Dispatch No. /2024

Kukshi, Dated

2.4.1 Percentage of full-time teachers against sanctioned posts during thelastfiveyears

#### Certificate

It is certified that the following full time teachers are working in this college in the

year 2021-22

| No. | Name of Teacher            | Designation     | Date of Joining<br>In Institution | Nature of<br>Appointment | Subject        | Highest<br>Qualification |
|-----|----------------------------|-----------------|-----------------------------------|--------------------------|----------------|--------------------------|
| 1.  | Dr.R.L.Garg                | Associate Prof. | 17/5/1986                         | Permanent                | History        | Ph.D.                    |
| 2.  | Mr. L.S.Baghel             | Assistant Prof. | 01/7/1990                         | Permanent                | Sociology      | M.A.                     |
| з.  | Dr. Sushila Solanki        | Assistant Prof. | 02/3/2001                         | Permanent                | Hindi          | Ph.D.                    |
| 4.  | Mr. Premsingh Baghel       | Assistant Prof. | 26/4/2005                         | Permanent                | Political Sci. | M.A.                     |
| 5.  | Mrs.Meena Baghel           | Assistant Prof. | 04/07/2005                        | Permanent                | Botany         | M.Sc.                    |
| 6.  | Mr. G.S. Chouhan           | Assistant Prof. | 15/02/2005                        | Permanent                | Physics        | M.Sc.                    |
| 7.  | Dr.Shivsingh Muzhalda      | Assistant Prof. | 17/7/2012                         | Permanent                | History        | Ph.D.                    |
| 8.  | Dr.Vinod Kumar Verma       | Assistant Prof. | 21/5/2005                         | Permanent                | Chemistry      | Ph.D                     |
| 9.  | Dr. Virendra Singh Solanki | Assistant Prof. | 08/3/2019                         | Permanent                | Political Sci. | Ph.D.                    |
|     | Dr.R.K.Chouhan             | Assistant Prof. | 01/7/2009                         | Permanent                | Economics      | Ph.D.                    |
| 1.  | Dr. Alkesh Pariya          | Assistant Prof. | 16/12/2019                        | Permanent                | Mathematics    | Ph.D.                    |
| 2.  | Dr. Indira Parmar          | Assistant Prof. | 10/7/2020                         | Permanent                | English        | Ph.D.                    |

Principal Sardar Vallabh Bhai Patel Govt College Kukshi, Dist.-Dhar

bulunt R Dr. R.K Chouhan IQAC Co-ordinator Sardar Vallabh Bhai Patel Govt.College Kukshi, Dist.-Dhar

rincipal Sardar Vallabh Bhai Patel