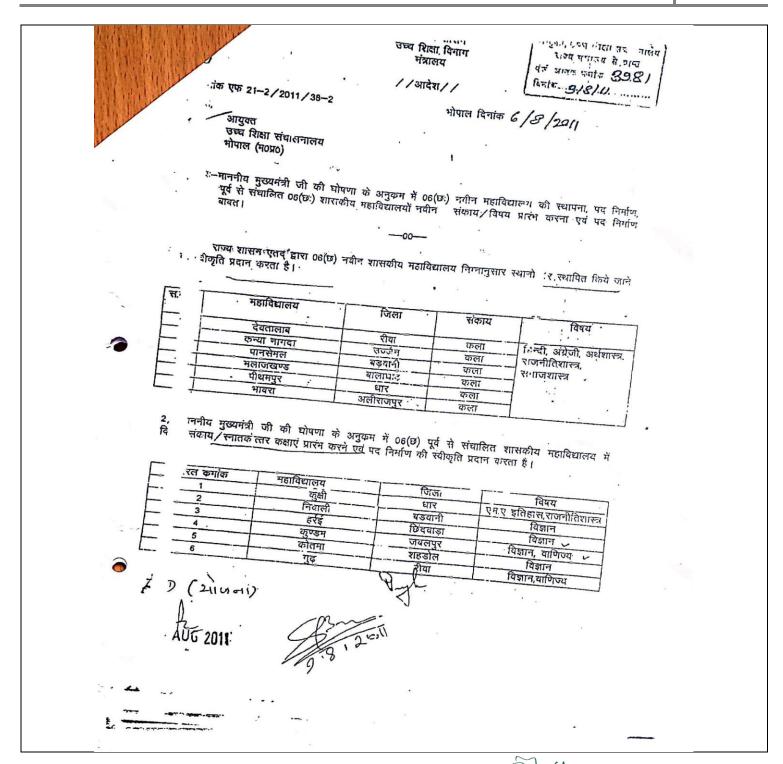

Principal
Sardar Vallabh Bhai Patel
Govt College Kukshi. Dist.-Dhar

According to this sanction Letter there are 6 teaching post for <u>Art faculties</u> and 01 teaching post is <u>Commerce faculty</u>.

| Sr. No. | Subject             | No. of Post | Remark |
|---------|---------------------|-------------|--------|
| 1.      | Hindi               | 01          |        |
| 2.      | English             | 01          |        |
| 3.      | Sociology           | 01          |        |
| 4.      | Political Science   | 01          |        |
| 5.      | History             | 01          |        |
| 6.      | Economics           | 01          |        |
|         | Total Sanction Post | 06          |        |