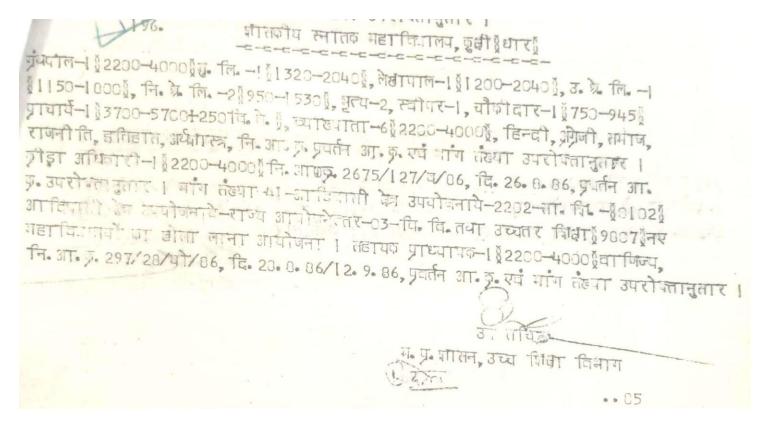

Principal
Sardar Vallabh Bhai Patel
Govt College Kukshi. Dist.-Dhar

According to this sanction Letter there are 6 teaching post for <u>Art faculties</u> and 01 teaching post is <u>Commerce faculty</u>.

| Sr. No. | Subject             | No. of Post | Remark |
|---------|---------------------|-------------|--------|
| 1.      | Hindi               | 01          |        |
| 2.      | English             | 01          |        |
| 3.      | Sociology           | 01          |        |
| 4.      | Political Science   | 01          |        |
| 5.      | History             | 01          |        |
| 6.      | Economics           | 01          |        |
|         | Total Sanction Post | 06          |        |