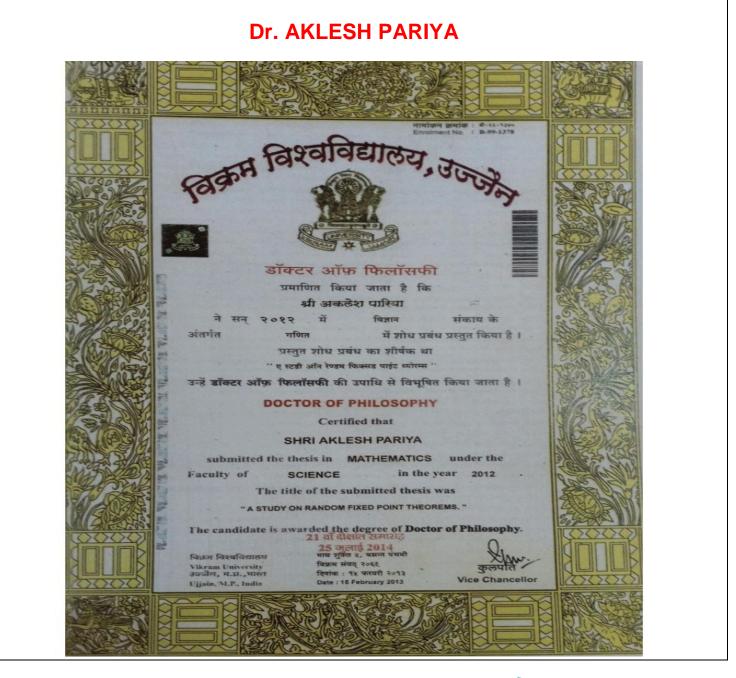

### **Ph.D. in Mathematics**

Sardar Vallabh Bhai Patel Govt. College, Kukshi

Page 11

2023

SELF STUDY REPORT

Sand-Dr. R.K Chouhan IQAC Co-ordinator Sardar Vallabh Bhai Patel

Govt.College Kukshi, Dist.-Dhar

Principal Sardar Vallabh Bhai Patel Govt College Kukshi, Dist.-Dhar