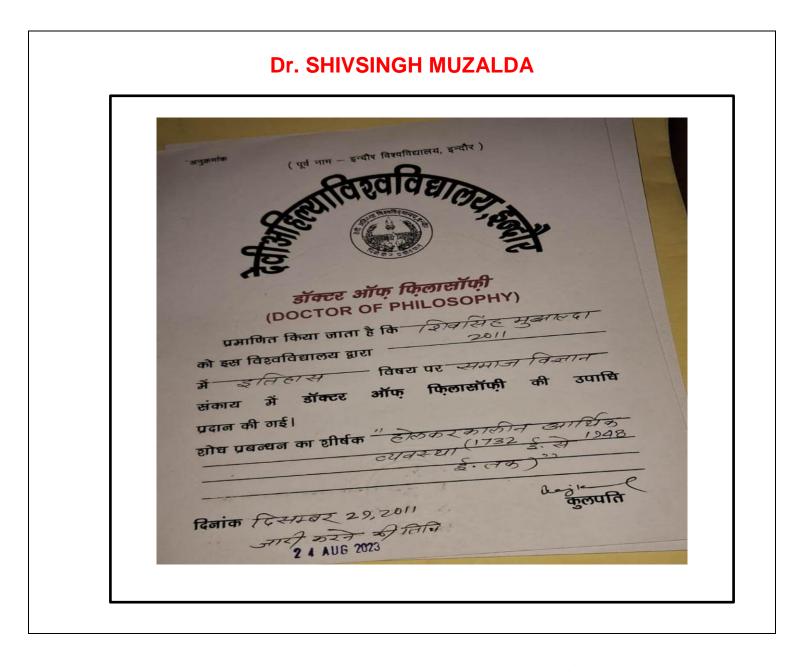

### Ph.D. in History

Sardar Vallabh Bhai Patel Govt. College, Kukshi

Page 9

| देवी अहिल्या विश्वविद्यालय,इन्दौर                                                                                                                                                                                                                                                                                                                                                                                                                                                                                                                                                                                                                                                                                                                                                                                                                                                                                                                                                                                                                                                                                                                                                                                                                                                                                                                                                                                                                                                                                                                                                                                                                                                                                                                                                                                                                                                                                                                                                                                                                                                                                                                                                                                                                                                                                                                                                                                                                                                                                                                                                                                                                                                      | चन विषय            | क्त शोधकर्ता का नाम, पता,<br>शोध केन्द्र, नामांकन एवं<br>पंजीयन दिनांक                                                                                                                                                                                                                                                                                                                                                                                                                                                                                                                                                                                                                                                                                                                                                                                                                                                                                                                                                                                                                                                                                                                                                                                                                                                                                                                                                                                                                                                                                                                                                                                                                                                                                                                                                                                                                                                                                                                                                                                                                                                                                                                                                                                                                                                                              | शोध निर्देशक का नाम                                                                                                                                                                                                     | संकाय                                                    | शोध-प्रबंध का जिपग                                                                                                                            |
|----------------------------------------------------------------------------------------------------------------------------------------------------------------------------------------------------------------------------------------------------------------------------------------------------------------------------------------------------------------------------------------------------------------------------------------------------------------------------------------------------------------------------------------------------------------------------------------------------------------------------------------------------------------------------------------------------------------------------------------------------------------------------------------------------------------------------------------------------------------------------------------------------------------------------------------------------------------------------------------------------------------------------------------------------------------------------------------------------------------------------------------------------------------------------------------------------------------------------------------------------------------------------------------------------------------------------------------------------------------------------------------------------------------------------------------------------------------------------------------------------------------------------------------------------------------------------------------------------------------------------------------------------------------------------------------------------------------------------------------------------------------------------------------------------------------------------------------------------------------------------------------------------------------------------------------------------------------------------------------------------------------------------------------------------------------------------------------------------------------------------------------------------------------------------------------------------------------------------------------------------------------------------------------------------------------------------------------------------------------------------------------------------------------------------------------------------------------------------------------------------------------------------------------------------------------------------------------------------------------------------------------------------------------------------------------|--------------------|-----------------------------------------------------------------------------------------------------------------------------------------------------------------------------------------------------------------------------------------------------------------------------------------------------------------------------------------------------------------------------------------------------------------------------------------------------------------------------------------------------------------------------------------------------------------------------------------------------------------------------------------------------------------------------------------------------------------------------------------------------------------------------------------------------------------------------------------------------------------------------------------------------------------------------------------------------------------------------------------------------------------------------------------------------------------------------------------------------------------------------------------------------------------------------------------------------------------------------------------------------------------------------------------------------------------------------------------------------------------------------------------------------------------------------------------------------------------------------------------------------------------------------------------------------------------------------------------------------------------------------------------------------------------------------------------------------------------------------------------------------------------------------------------------------------------------------------------------------------------------------------------------------------------------------------------------------------------------------------------------------------------------------------------------------------------------------------------------------------------------------------------------------------------------------------------------------------------------------------------------------------------------------------------------------------------------------------------------------|-------------------------------------------------------------------------------------------------------------------------------------------------------------------------------------------------------------------------|----------------------------------------------------------|-----------------------------------------------------------------------------------------------------------------------------------------------|
| विषयविदयालय भवन<br>इन्पीर – 452 001<br>क्रमांक : गोप. / पीएच.डी. / 2013 / 689<br><u>अपिसूचना</u><br>होवटर ऑफ फिलॉसाफी उपाधि से संबंधित अध्यादेश क्रमांक – 18 के अलगंत व                                                                                                                                                                                                                                                                                                                                                                                                                                                                                                                                                                                                                                                                                                                                                                                                                                                                                                                                                                                                                                                                                                                                                                                                                                                                                                                                                                                                                                                                                                                                                                                                                                                                                                                                                                                                                                                                                                                                                                                                                                                                                                                                                                                                                                                                                                                                                                                                                                                                                                                | 053<br>113<br>लपति | पुतायन प्रशास<br>30 श्री. रतनत्वाल गर्म<br>- प्राप्त सिलयुआ,<br>चित्ता-धार<br>(Mr. RATANLAL<br>GARG)<br>Cir. Gov PG College.<br>Barwani<br>Ent No: 1A/78/162                                                                                                                                                                                                                                                                                                                                                                                                                                                                                                                                                                                                                                                                                                                                                                                                                                                                                                                                                                                                                                                                                                                                                                                                                                                                                                                                                                                                                                                                                                                                                                                                                                                                                                                                                                                                                                                                                                                                                                                                                                                                                                                                                                                        | डॉ एस.एन. यादव<br>शा. रना. महाविद्यालय.<br>बडवानी                                                                                                                                                                       | समाज विज्ञान                                             | ड्र <u>तिहास</u><br>"होलकर राजवंश थी<br>प्रमुख महिलाएँ और<br>उनका कृतित्व"<br>(प्रारंभ से 1844 ई.)                                            |
| महोदय ने कार्यपरिषद द्वारा प्रदत्त अधिकारों का उपयोग करते हुए उनके<br>दिनांक 01 फरबरी एवं 7, 26, 28 मार्च लक्षा 3, 4 एवं 15 अप्रैल, 2013 को शोवाशिय<br>प्ररसुत शोध–प्रबंधों को उनके नाम के समक्ष दर्शाये गये लंकाय एवं विषय में डॉक्टर<br>फिलॉसाफी की उपाधि के लिए अनुमोदित किया है। तदनुसार संबधितों को डॉक्टर<br>फिलॉसाफी (DOCTOR OF PHILOSOPHY) की उपाधि प्रदान की जाती है :–                                                                                                                                                                                                                                                                                                                                                                                                                                                                                                                                                                                                                                                                                                                                                                                                                                                                                                                                                                                                                                                                                                                                                                                                                                                                                                                                                                                                                                                                                                                                                                                                                                                                                                                                                                                                                                                                                                                                                                                                                                                                                                                                                                                                                                                                                                       | हारा<br>ऑफ         | en for a fo                                                                                                                                                                                                                       | डॉ जयंत सोनवलकर<br>आई.एम.एस., देअ.वि.<br>वि., इन्दौर                                                                                                                                                                    | MANAGEMENT                                               | MANAGEMENT<br>"MAPPING OF<br>EXPECTATIONS OF<br>STUDENTS AND<br>FACULTY<br>MEMBERS FOR AN<br>IDEAL MBA<br>COURSE<br>STRUCTURE AND<br>SYLLABI" |
| क्र रोपिकरती का नाम, पक्षा,<br>राषि केन्द्र, नामांकन एवं<br>पंजीयन दिनाक     गोव निर्देशक का नाम<br>राषि, वित्ताव<br>अंग्रे, वी क्याय, लतिधांवा<br>अंग्रे, वा क्या,<br>राष्ट्र, व्याप्त,<br>देवा, अत्रे, वा<br>द्रिय, अत्रे, वा<br>द्रिय, अत्रे, वा<br>द्रिय, अत्रे, वा<br>द्रिय, अत्रे, वा<br>द्रिय, अत्रे, वा<br>द्रिय, वा<br>द्रिय, प्राप्त,<br>क्या, वा<br>द्र्य, वा<br>द्र्य, वा<br>द्रय, व्<br>द्रय, व्<br>द्रय, व्<br>द्रय, व्<br>द्रय, व्<br>द्रय, व्<br>द्रय, व्<br>द्रय, व्<br>द्य |                    | Madre<br>(M.S. SONAL<br>MATHUR)<br>Cur. School of life<br>Science, DAVV Indore<br>Bal No.<br>(SER XELSC 69:492<br>Rep Date 10:07,2008                                                                                                                                                                                                                                                                                                                                                                                                                                                                                                                                                                                                                                                                                                                                                                                                                                                                                                                                                                                                                                                                                                                                                                                                                                                                                                                                                                                                                                                                                                                                                                                                                                                                                                                                                                                                                                                                                                                                                                                                                                                                                                                                                                                                               | डों अंजना जाजू<br>रकुल ऑफ लाईफ<br>राईस, टं अ वि वि,<br>इन्दीर<br>सह निर्देशक<br>स नुवाकर भारती<br>से वा निवृत्त, स्कूल<br>ऑफ लाईफ साईस,<br>द अ वि वि, इन्दीर                                                            | LIFE SCIENCE                                             | LIFE SCIENCE<br>"INVESTIGATIONS<br>ON THE EFFECT OF<br>HEAT STRESS ON<br>TWO<br>PHOTOSYSTEMS IN<br>PHOTOSYNTHESIS"                            |
| Iteg Inter 1 to show al. site all, suite it. IAW IAW   2 up Databilitie al. site all, suite it. IAW IAW   2 up Databilitie al. site all, suite it. IAW IAW   2 up Databilitie al. site all, suite it. IAW IAW   2 up Databilitie al. site all, suite it. IAW IAW   2 up Databilitie al. site all, suite it. IAW IAW   2 up Databilitie all site all si                                                                                                                                                                                                                                                                                                                                                                                                                                                                                                                                                                                                                                                                                                                                                                                                                                                                                                                                                                                                                                                                           |                    | पराइ, संविधवने दर्गतन्तुः<br>प्रियः स्वतं प्रियन्तुः<br>(NE, KAJKUMARI<br>SUDITI)<br>CH, GACC, Iadore<br>DAR NT 19 07 - 407<br>BAR NT 19 07 - 407<br>BAR 11 9 0 | र्मुपान आवांग, ब्राहादुरशाव<br>श्वा निमाग नहे दिल्ली<br>त्व युनिवर्षिटीज ए.जाय यु<br>लाच राग राज्य एवज्य न<br>रिक्षा विमाग, भाषाल,<br>य पिश्वविद्यालय<br>स्रित्तेण <sup>5</sup><br>Sactar Valla<br>Gort Cod<br>Gort Cod | दि<br>ध जप्तरमार्ग, नई ।<br>धनटला मार्ग, नई<br>इं विस्ती |                                                                                                                                               |

and

Dr. R.K Chouhan IQAC Co-ordinator Sardar Vallabh Bhai Patel Govt.College Kukshi, Dist.-Dhar

Principal >> Sardar Vallabh Bhai Patel Govt College Kukshi, Dist.-Dhar

**Ph.D. in History** 

Sardar Vallabh Bhai Patel Govt. College, Kukshi