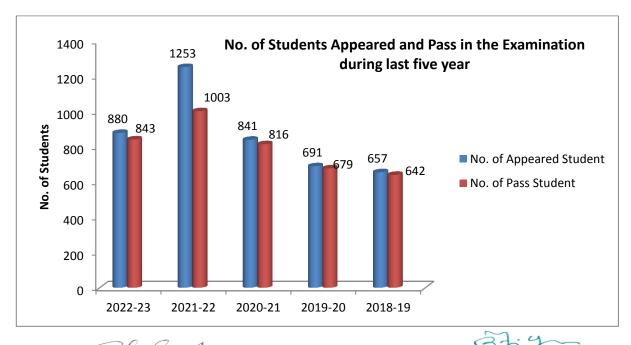

### CRITERION II- TEACHING-LEARNING AND EVALUATION

**KEY INDICATOR- 2.6.1 STUDENT PERFORMANCE AND LEARNING OUTCOMES** 

2.6.3. Pass percentage of Students during last five years

2.6.3.1 Number of final year students who passed the university examination year wise during the last five years-

2.6.3.2. Number of final year students who appeared for the university

Principal
Sardar Vallabh Bhai Patel
Govt College Kukshi. Dist.-Dhar

Dr. R.L.Garg

#### 2.6.3 Pass percentage of Students during last five years

2.6.3.1. Number of final year students who passed the university examination year wise during the last five years-

| Year   | 2022-23 | 2021-22 | 2020-21 | 2019-20 | 2018-19 |
|--------|---------|---------|---------|---------|---------|
| Number | 843     | 1003    | 816     | 679     | 642     |

2.6.3.2. Number of final year students who appeared for the university examination year wise during the last five years

| Year   | 2022-23 | 2021-22 | 2020-21 | 2019-20 | 2018-19 |  |
|--------|---------|---------|---------|---------|---------|--|
| Number | 880     | 1253    | 841     | 691     | 657     |  |