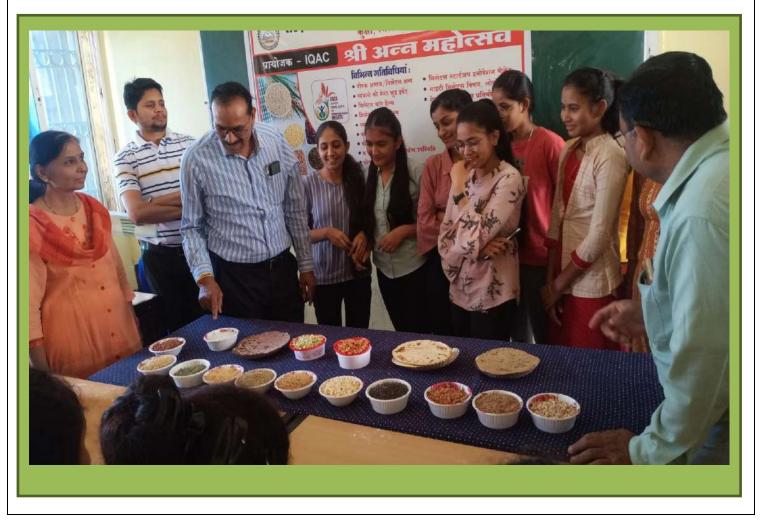

and R.K Chouhan Dr.

IQAC Co-ordinator
 Sardar Vallabh Bhai Patel
 Govt.College Kukshi, Dist.-Dhar

p rincipal

Principal Sardar Vallabh Bhai Patel Govt College Kukshi, Dist.-Dhar

# REPORT ON INTERNATIONAL YOGA DAY 2021-22

# 2024