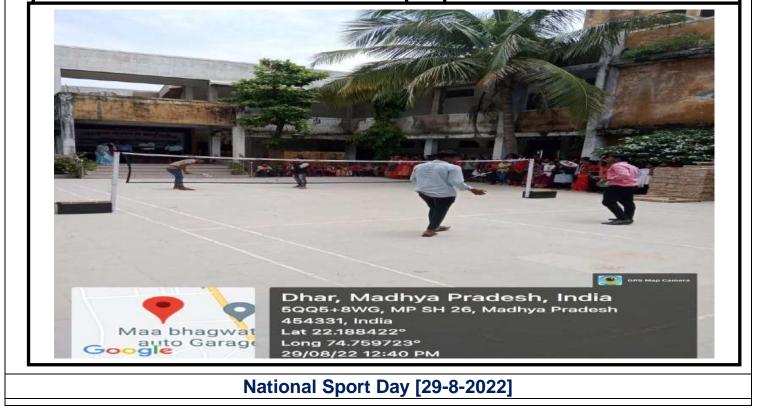

ला सोलंकी, डॉ. राकेश कुमार चौहान तथा समस्त स्टाफ एवं विद्यार्थी उपस्थित रहे । प्रो. गर्ग ने कहा कि खेल के आयोजन होते रहना चाहिए। खेल हमें अनुशासन सिखाता है।

#### खेल जीवन में अनुशासन सिखाता है – प्रो. गर्ग

कुक्षी,(निप्र)। सरदार वल्लममई पटेल शासकीय महाविद्यालय कुक्षी में मेजर ध्यानवद को समर्पित राष्ट्रीय खेल दिवस



के अवसर पर शतरंज, बैडमिंटन , रस्सीकृद आदि खेलों का आयोजन किया गया । जिसमें महाविद्यालय के विद्यार्थियों ने उत्साह के साथ बढ़ चढ़कर भाग लिया , बी ए द्वितीय वर्ष की छात्रा भारती यादव ने बैडमिंटन तथा रस्सी कूद में प्रथम स्थान प्राप्त किया, खेल दिवस के कार्यक्रम में प्राचार्य आर एल गर्म इं विनोद कुमार वर्मा , कीड़ा अधिकारी डॉ. हिमाथु भालसे ,महाविद्यालय के वस्ठिठ अध्यापक प्रे. एल एस बधेल , प्रो.डॉ. सुशीला सोलंकी , डॉ राकेश कुमार वौह्यन सहित समस्त स्टाफ एव विद्यार्थी उपस्थित रहे ।





34:4 Principal Sardar Vallabh Bhai Patel Govt College Kukshi. Dist.-Dhar

**Criterion V – Student Support and Progression** 

# REPORT ON OPEN GYM



## **REPORT ON** SELF DEFENSE TRAINING [JUDO-KARATE]

**Criterion V – Student Support and Progression** 

## **REPORT ON EVENTS**

### [ACADEMIC SESSION 2022-23]

| ORGANIZED A SELF DEFENSE TRAINING                                                                                 |