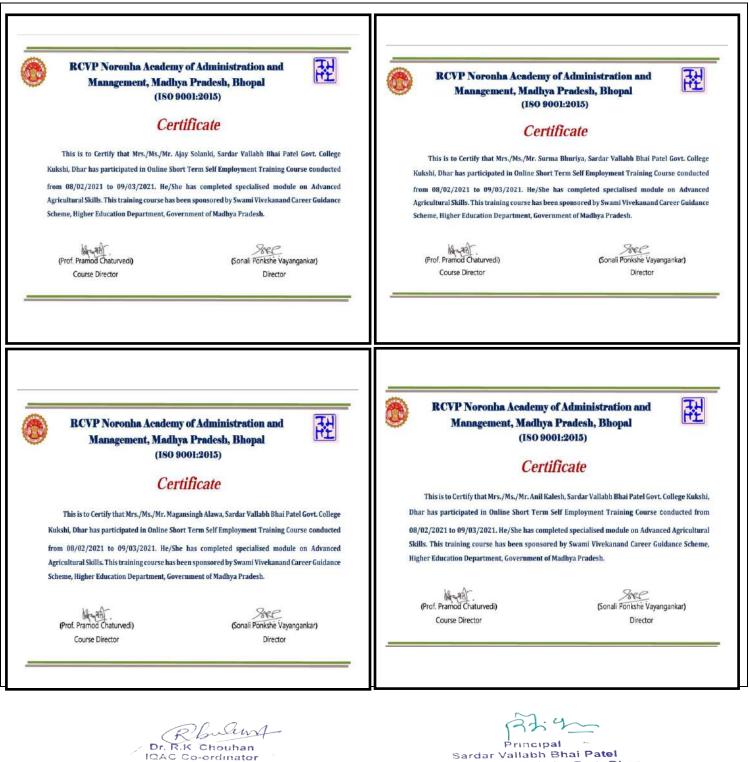

### **KEY INDICATOR-5.1 STUDENT SUPPORT**

**5.1.2.** Following Capacity building and skills enhancement activities are organized for improving student's capability

- 1. Soft skills
- 2. Language and communication skills

3. Life skills (Yoga, physical fitness, health and hygiene, self employment and entrepreneurial skills)

4. Awareness of trends in technology

Principal Sardar Vallabh Bhai Patel Govt College Kukshi. Dist.-Dhar