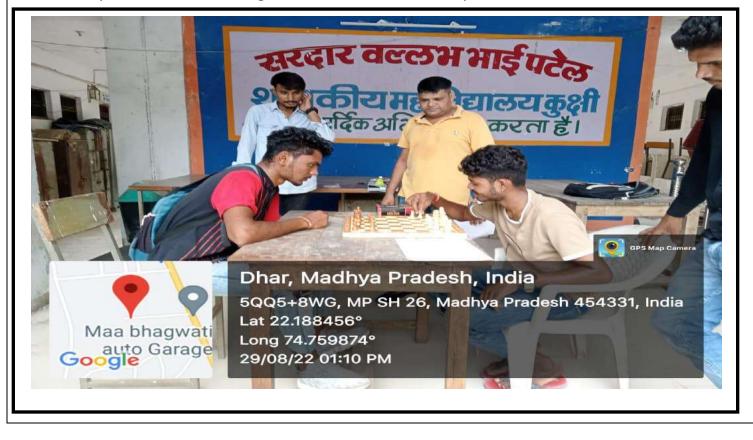

n V – Student Support and Progression** 

5.1.2 Soft Skills Page 65

# REPORT ON NATIONAL SPORTS DAY CELEBRATION

# **REPORT ON EVENTS**

#### [ACADEMIC SESSION 2022-23]

| Name of Event                | NATIONAL SPORTS DAY CELETRATION |
|------------------------------|---------------------------------|
| Date of Event                | 29-8-2022                       |
| No. of Students Participated | 42                              |

**National Sports Day** was celebrated in the college on 29-8-2022, in which college students participated with enthusiasm. The principal Dr. R.L. Garg explained the importance of sports in life.During this, Under the guidance of sports officer Dr. Himanshu Bhalse, students participated in various sports activities. College staff and students were present.



Ribulant Dr. R.K Chouhan IQAC Co-ordinator Sardar Vallabh Bhai Patel Govt.College Kukshi, Dist.-Dhar

rincipal Sardar Vallabh Bhai Patel Govt College Kukshi, Dist.-Dhar

**Criterion V – Student Support and Progression** 

OFFICE, PRINCIPAL, SARDAR VALLABH BHAI PATEL GOVT. COLLEGE, KUKSHI, DISTRICT-DHAF. [ M.P.]

E-mail ID: hegckukdha@mp.gov.in and govtcollegekukshi@gmail.com

Affiliated to Devi Ahilya University' Indore [M.P.]

Dispatch No.\_\_\_\_/2022

#### Circular

All the students of the college are informed that National Sports Day is being organized in the college on 29 August 2022.

Therefore all students should ensure to attend college on time.

ann Bha

Principal Sardar Vallabh Bhai Patel M Govt College Kukshi, Dist-Dhar

Rbulent

Dr. R.K Chouhan IQAC Co-ordinator Sardar Vallab