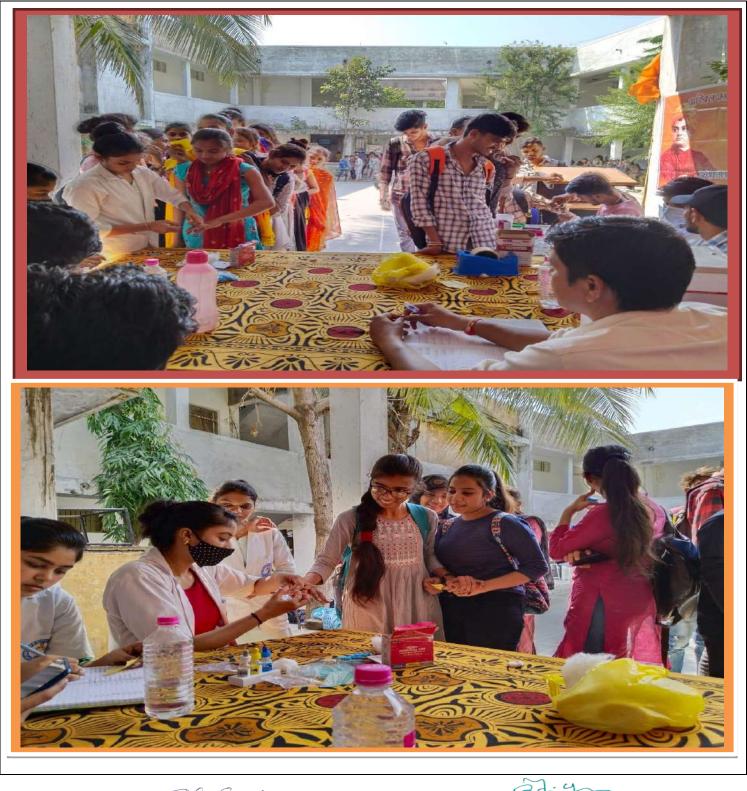

and R.K Chouhan Dr.

IQAC Co-ordinator
 Sardar Vallabh Bhai Patel
 Govt.College Kukshi, Dist.-Dhar

p rincipal

Principal Sardar Vallabh Bhai Patel Govt College Kukshi, Dist.-Dhar

# REPORT ON INTERNATIONAL YOGA DAY 2021-22

# 2024