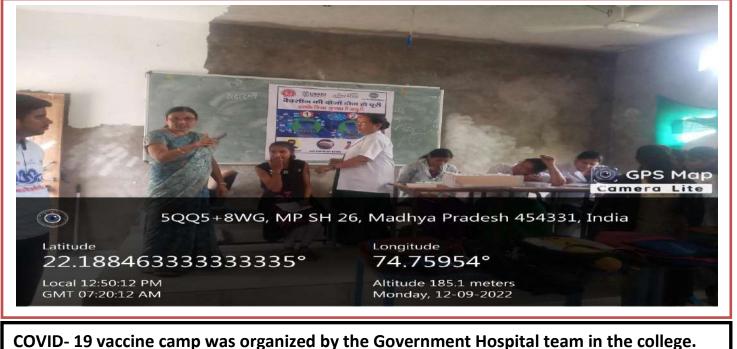

Patel Govt.College Kukshi, Dist.-Dhar

Śrincipal — Sardar Vallabh Bhai Patel Govt College Kukshi, Dist.-Dhar

# **REPORT ON** VACCINATION CAMP OF COVID-19

**Criterion V – Student Support and Progression** 

### 2024

## **REPORT ON EVENTS**

#### [ACADEMIC SESSION 2022-23]

| Name of Event                | VACCINATION CAMP OF COVID-19 |
|------------------------------|------------------------------|
| Date of Event                | 12 September 2022            |
| No. of Students Participated | 67                           |

A vaccine camp was organized by the health department in the college to vaccinate the college students to protect them from Covid-19, in which the students were vaccinated.During this principal, college staff, students and the team of health department was present.



[12-9-2022]

Ribuling Dr. R.K Chouhan IQAC Co-ordinator Sardar Vallabh Bhai Patel Govt.College Kukshi, Dist.-Dhar

Principal Sardar Vallabh Bhai Patel Govt College Kukshi, Dist.-Dhar

कार्यालय प्राचार्य, सरदार वल्लभ भाई पटेल शासकीय महाविद्यालय,कुक्षी जिला—धार(म.प्र.) Phone No. :- 07297-244020

E-Mail ID:-hegckukdha@mp.gov.in and govtcollegekukshi@gmail.com

क्र. / 06 / IQAC / 2022

Vallabh R

## Internal Quality Assurance Cell

### विद्यार्थियों के लिए सूचना

महाविद्यालय के समस्त विद्यार्थियों को सूचित किया जाता है कि दिनांक <u>12 सितम्बर 2022</u> को महाविद्यालय में स्वास्थ्य विभाग की टीम द्वारा कोविड–19 के टीके के शिविर का आयोजन किया जा रहा है।

अतः समस्त विद्यार्थी उक्त दिनांक को प्रातः 11 बजे महाविद्यालय में उपस्थित रहे।

चार्य 08-09-22

सरदार वल्लभ भाई पटेल शासकीय महाविद्यालयवकक्षी ज