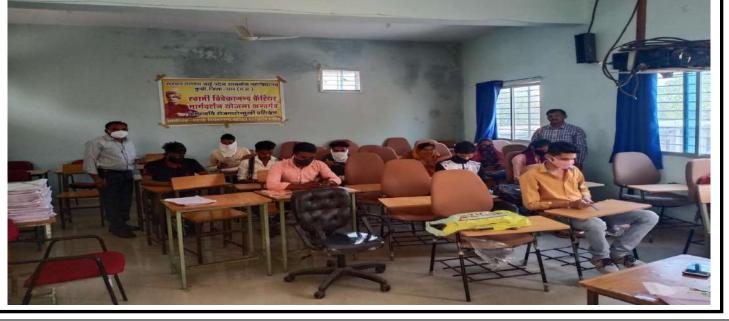

e. Under training/Value added courses, field projects were also prepared by the students and certificates were given to the students and mentors on completion of the course.



First Day of the Learning Management Training/Value Added Course [08-02-2021]





Online Exam 24/02/2021 during LMS Training/Value Added Course

Sent

Dr. R.K Chouhan IQAC Co-ordinator Sardar Vallabh Bhai Patel Govt.College Kukshi, Dist.-Dhar

Principal Sardar Vallabh Bhai Patel Govt College Kukshi, Dist.-Dhar



Field visit for Project Preparation- Visit of Vermicomposting site



Dr. R.K. Chouhan IQAC Co-ordinator Sardar Vallabh Bhai Patel Govt.College Kukshi, Dist.-Dhar

U くう Principal Sardar Vallabh Bhai Patel Govt College Kukshi, Dist.-Dha



Field visit for Project Preparation- Visit of farming site

















| Management, Madl                     | ny of Administration and<br>nya Pradesh, Bhopal<br>9001:2015)                                          |
|--------------------------------------|--------------------------------------------------------------------------------------------------------|
| Cer                                  | rtificate                                                                                              |
|                                      | r. Rakesh Kumar Chouhan, Sardar Vallabh Bhai Patel<br>ed in Online Short Term Self Employment Training |
|                                      | 0/03/2021 as Mentor. This training course has been                                                     |
| sponsored by Swami Vivekanand Career | Guidance Scheme, High