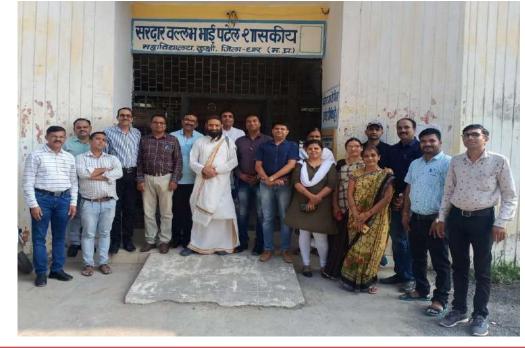

As per the directions of higher education department, with the combined efforts of **RCVP Naronha Academy of Administrative and Management, Bhopal** and **SardarVallabhBhai Patel Govt. College, Kukshi learning management training/ Value Added Course** was organized for the students from date 08/02/2021 to 09/03/2021, in which 28 students of the college Students participated online. Under training/Value added courses, field projects were also prepared by the students and certificates were given to the students and mentors on completion of the course.

First Day of the Learning Management Training/Value Added Course [08-02-2021]

Online Exam 24/02/2021 during LMS Training/Value Added Course

Sent

Dr. R.K Chouhan IQAC Co-ordinator Sardar Vallabh Bhai Patel Govt.College Kukshi, Dist.-Dhar