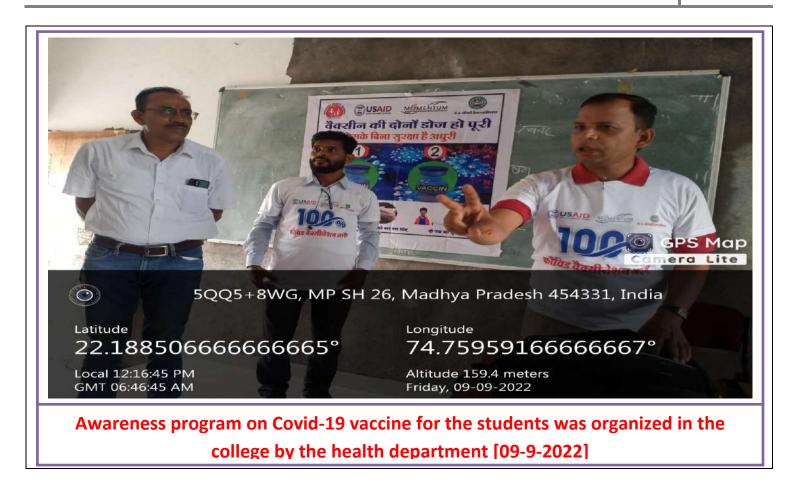

kshi@gmail.com</u>

玩./ cs / IQAC / 2022

Jallabh Bha

#### Internal Quality Assurance Cell

#### विद्यार्थियों के लिए सूचना

महाविद्यालय के समस्त विद्यार्थियों को सूचित किया जाता है कि दिनांक <u>09 सितम्बर 2022</u> को महाविद्यालय में स्वाख्थ्य विभाग की टीम द्वारा कोविड—19 के टीके के संबंध में जागरूकता कार्यक्रम का आयोजन किया जा रहा है।

अतः समस्त विद्यार्थी उक्त दिनांक को प्रातः 11 बजे महाविद्यालय में उपस्थित रहे।

RA: 1-प्राचार्य 05-09-22 सरदार वल्लभ भाई पटेल

शासकीय महाविद्यालय, कुक्षी जिला—धार(म.प्र.) Principal Sardar Vallabh Bhai Patel Govt College Kukshi. Dist.-Dhar

## **Notice of COVID-19 Vaccination for students**

Dr. R.K Chouhan IQAC Co-ordinator Sardar Vallabh Bhai Patel ovt.College Kukshi, Dist.-Dhar

; 4 くよ Principal Sardar Vallabh Bhai Patel Govt College Kukshi, Dist.-Dhar



Rbulun Dr. R.K Chouhan IQAC Co-ordinator

Sardar Vallabh Bhai Patel Govt.College Kukshi, Dist.-Dhar

Śrincipal — Sardar Vallabh Bhai Patel Govt College Kukshi, Dist.-Dhar

# **REPORT ON** VACCINATION CAMP OF COVID-19

**Criterion V – Student Support and Progression** 

### 2024

## **REPORT ON EVENTS**

#### [ACADEMIC SESSION 2022-23]

| Name of Event                | VACCINATION CAMP OF COVID-19 |
|------------------------------|------------------------------|
| Date of Event                | 12 September 2022            |
| No. of Students Participated | 67                           |

A vaccine camp was organized by the health department in the college to vaccinate the college students to protect them from Covid-19, in which the students were vaccinated.During this principal, college