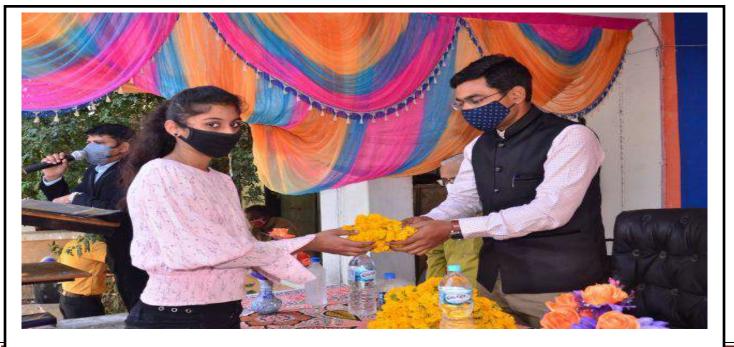

# REPORT ON STUDENT INDUCTION PROGRAMME 2020-21

**Criterion V – Student Support and Progression** 

A **student induction program** was organized to provide various types of information to the students entering the college and to inculcate in them positive thoughts about attending college. College college principal **Dr. R. L. Garg** and other teachers, resource person **Mr.Vivek Kumar Singh, SDM Kukshi** also shared their motivational views. The program was coordinated by **Dr. VinodKumarVerma.** 

#### **Student Induction Program conducted on 29-30January 2021**

Dr. R.K Chouhan IQAC Co-ordinator Sardar Vallabh Bhai Patel Govt.College Kukshi, Dist.-Dhar

Principal Sardar Vallabh Bhai Patel Govt College Kukshi, Dist.-Dhar