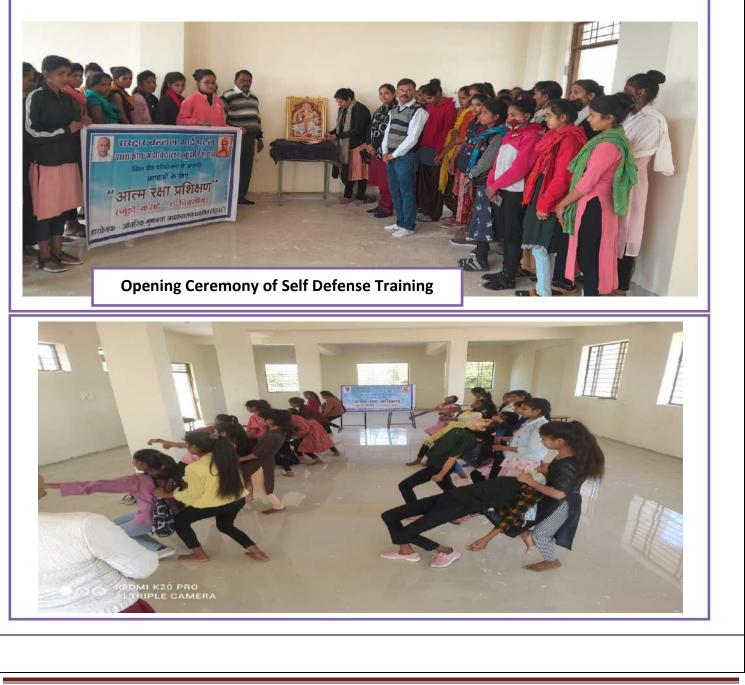

| UNDER THE INTERNAL QUALITY ASSURANCE CEL<br>05-01-2023 to 18-01-2023<br>30<br>30<br>30<br>30<br>30<br>30<br>30<br>30<br>30<br>30<br>30<br>30<br>30 |



Principal Sardar Vallabh Bhai Patel Govt College Kukshi, Dist.-Dhar

## **Criterion V – Student Support and Progression**

#### REPORT

Steps have been taken towards students protecting themselves. 10 days **self defense training** was organized in the college by the **Internal Quality Assurance Cell** in the college. There are 30 girls student participated in this training. Received training in self defense under the guidance of **Mrs.Vaishali Chauhan**. This training was done under the guidance of Principal Dr. R. L. Garg, IQAC Coordinator Dr. Rakesh Kumar Chouhan, Dr. Sushila Solanki, Mrs. Kavira Verma and Dr. Jyoti Bharde.





Samsung Quad Camera Shot with my Galaxy M31

## आत्मरक्षा के लिए जूडो – कराते का प्रशिक्षण ले रहीं छात्राएं

सरदार वल्लभभाई पटेल शासकीय महाविद्यालय कुक्षी में छात्राएं जुडो- कराते का प्रशिक्षण लेती हुई । 🖷 नईदुनिया

रक्षा प्रशिक्षण

प्रसारी (नईदुनिया न्यूज)। खुद को आत्मसुरक्षा के लिए लड़कियां आगे आ रही हैं। सरदार वल्लभ भाई पटेल शासकीय महाविद्यालय कुक्षी में आंतरिक गुणवत्ता आश्वासन प्रकोष्ठ द्वारा अकादमिक उत्कृष्टता के तहत छात्राओं के लिए आत्मरक्षा जूडो कराते का 10 दिवसीय प्रशिक्षण पांच जनवरी से प्रारंभ हुआ।

पाच जनवरा स प्रारम हुआ। प्रशिक्षण की शुरुआत मां सरस्वती के चित्र पर माल्यार्पण एवं दीप प्रज्वदित कर किया गया। प्रशिक्षण में महाविद्यालय की छात्राओं द्वारा सहभागिता की जा रही हैं, जिन्हें प्रशिक्षक वैशाली चह्वाण द्वारा प्रशिक्षित किया जा रहा है। प्रशिक्षण का उद्देश्य विपरीत परिस्थित