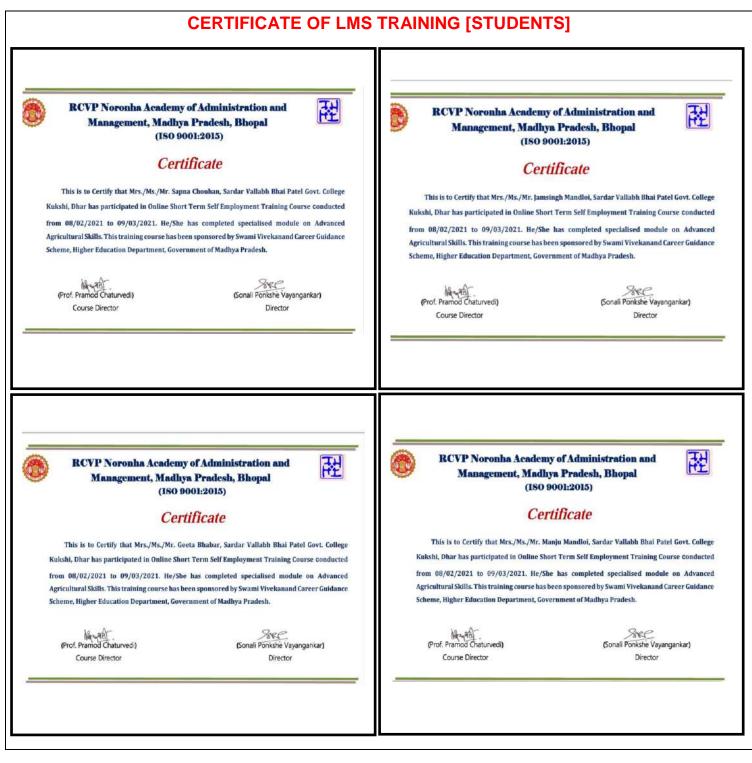

|
| Government of Madhya Pradesh.        |                                                                                                        |
| No- 78)                              | Sie                                                                                                    |
| (Prof. Pramod Chaturvedi)            | (Sonali Ponkshe Vayangankar)                                                                           |
| Course Director                      | Director                                                                                               |

Dr. R.K Chouhan IQAC Co-ordinator Sardar Vallabh Bhai Patel Govt.College Kukshi, Dist.-Dhar

Principal Sardar Vallabh Bhai Patel Govt College Kukshi, Dist.-Dhar







#### **Criterion V - Student Support and Progression**

| RCVP Noronha Academy of Administrati<br>Management, Madhya Pradesh, Bhoj<br>(180 9001:2015)                                                                                                                                                                                                                                                                                                                       |                                                                                                                              |