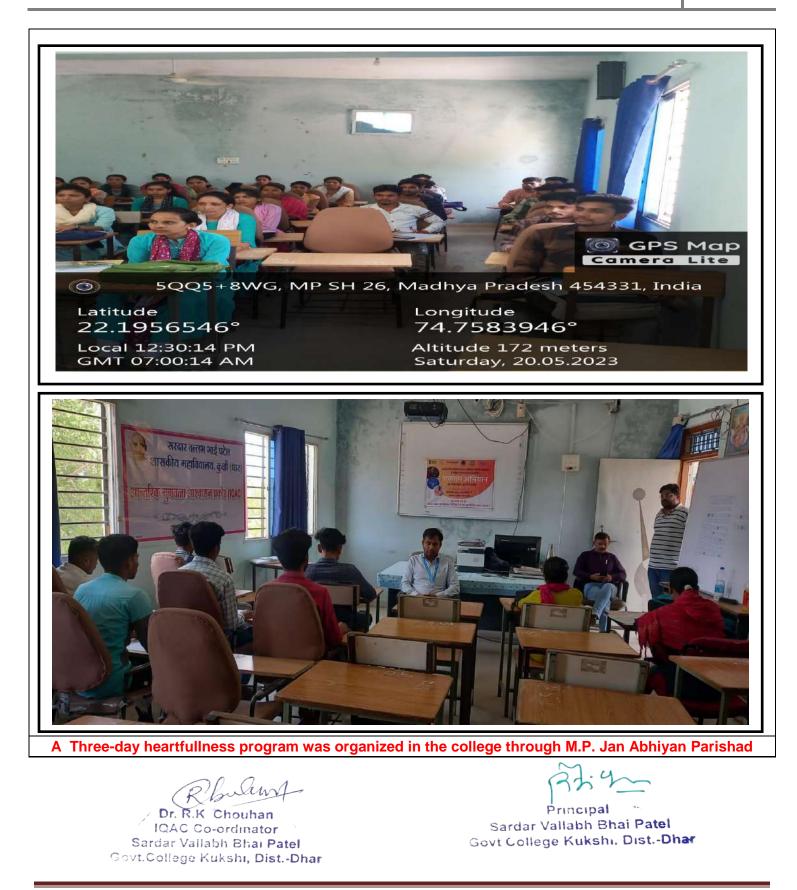

As per the directions of higher education department, with the combined efforts of **RCVP Naronha Academy of Administrative and Management, Bhopal** and **SardarVallabhBhai Patel Govt. College, Kukshi learning management training/ Value Added Course** was organized for the students from date 08/02/2021 to 09/03/2021, in which 28 students of the college Students participated online. Under training/Value added courses, field projects were also prepared by the students and certificates were given to the students and mentors on completion of the course.

First Day of the Learning Management Training/Value Added Course [08-02-2021]

Online Exam 24/02/2021 during LMS Training/Value Added Course

Sent

Dr. R.K Chouhan IQAC Co-ordinator Sardar Vallabh Bhai Patel Govt.College Kukshi, Dist.-Dhar