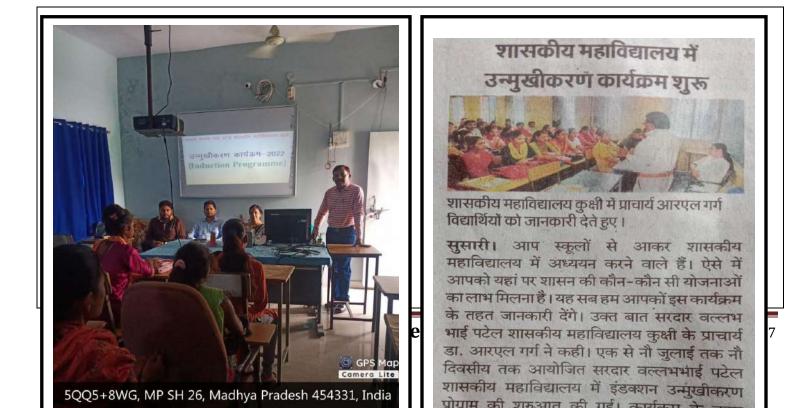

# REPORT ON STUDENT INDUCTION PROGRAMME 2022-23

**Criterion V - Student Support and Progression** 

#### [ACADEMIC SESSION 2022-23]

| Name of Event                | STUDENT INDUCTION PROGRAMME |  |  |
|------------------------------|-----------------------------|--|--|
| Date of Event                | 01 to 9 July 2022           |  |  |
| No. of Students Participated | 95                          |  |  |

A **student induction program** was organized to provide various types of information to the students entering the college and to inculcate in them positive thoughts about attending college. College principal **Dr. R. L. Garg** and other teachers, shared their motivational views. The program was coordinated by Dr. Indira Parmar.