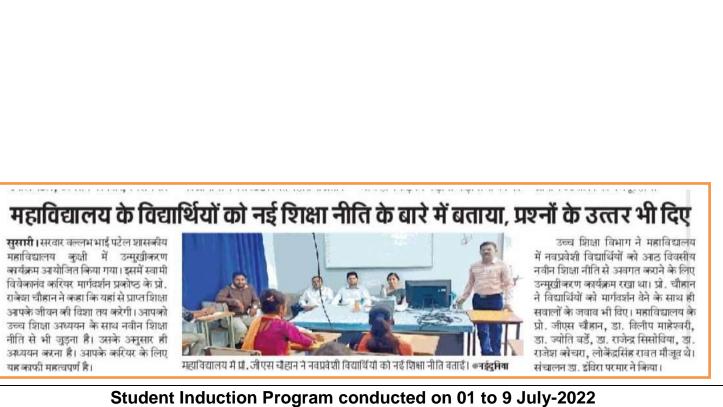

# REPORT ON STUDENT INDUCTION PROGRAMME 2022-23

**Criterion V - Student Support and Progression** 

#### [ACADEMIC SESSION 2022-23]

| Name of Event                | STUDENT INDUCTION PROGRAMME |  |  |
|------------------------------|-----------------------------|--|--|
| Date of Event                | 01 to 9 July 2022           |  |  |
| No. of Students Participated | 95                          |  |  |

A **student induction program** was organized to provide various types of information to the students entering the college and to inculcate in them positive thoughts about attending college. College principal **Dr. R. L. Garg** and other teachers, shared their motivational views. The program was coordinated by Dr. Indira Parmar.