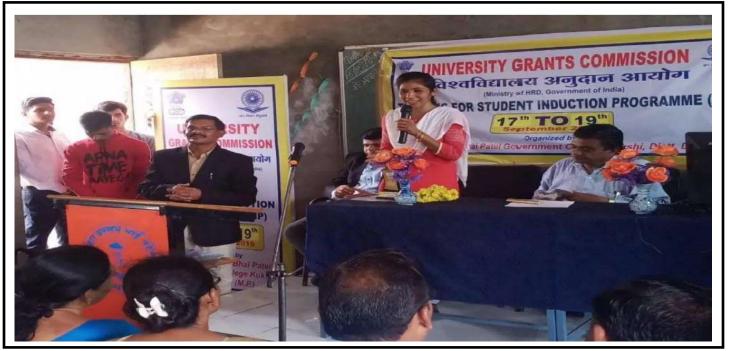

A **student induction program** was organized to provide various types of information to the students entering the college and to inculcate in them positive thoughts about attending college. College principal Dr. R. L. Garg and other teachers expressed their views. Resource person DeepikaMandloi should also think about her sanity. At the completion of the program, certificates were distributed to the students. The program was coordinated by Dr. VinodKumarVerma.

Student Induction Program conducted on 17 to 19Sep-2019

Principal Sardar Vallabh Bhai Patel Govt College Kukshi, Dist.-Dhar

| Robulant                     |    |
|------------------------------|----|
| Dr. R.K Chouhan              |    |
| IQAC Co-ordinator            |    |
| Sardar Vallabh Bhai Patel    |    |
| Govt.College Kukshi, DistDhi | ar |