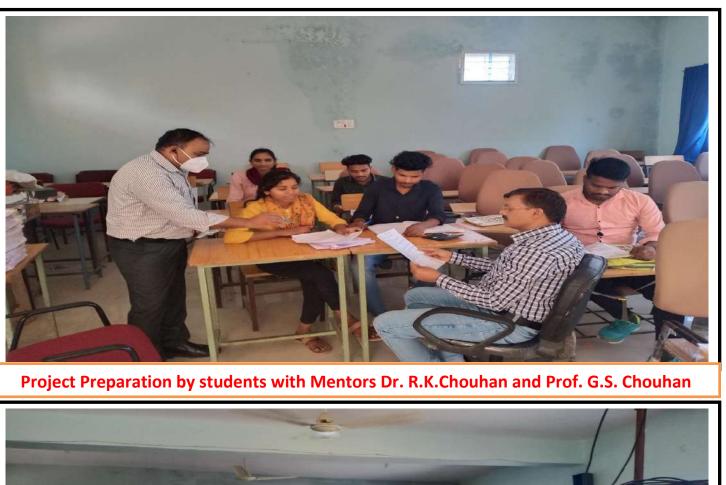

ine. Under training/Value added courses, field projects were also prepared by the students and certificates were given to the students and mentors on completion of the course.



First Day of the Learning Management Training/Value Added Course [08-02-2021]





Online Exam 24/02/2021 during LMS Training/Value Added Course

Sent

Dr. R.K Chouhan IQAC Co-ordinator Sardar Vallabh Bhai Patel Govt.College Kukshi, Dist.-Dhar

Principal Sardar Vallabh Bhai Patel Govt College Kukshi, Dist.-Dhar



Field visit for Project Preparation- Visit of Vermicomposting site



Dr. R.K. Chouhan IQAC Co-ordinator Sardar Vallabh Bhai Patel Govt.College Kukshi, Dist.-Dhar

U くう Principal Sardar Vallabh Bhai Patel Govt College Kukshi, Dist.-Dha



Field visit for Project Preparation- Visit of farming site

















| Management, Madl                     | ny of Administration and<br>nya Pradesh, Bhopal<br>9001:2015)                                          |
|--------------------------------------|--------------------------------------------------------------------------------------------------------|
| Cer                                  | rtificate                                                                                              |
|                                      | r. Rakesh Kumar Chouhan, Sardar Vallabh Bhai Patel<br>ed in Online Short Term Self Employment Training |
|                                      | 0/03/2021 as Mentor. This training course has been                                                     |
| sponsored by Swami Vivekanand Career | Guidance Scheme, Hi