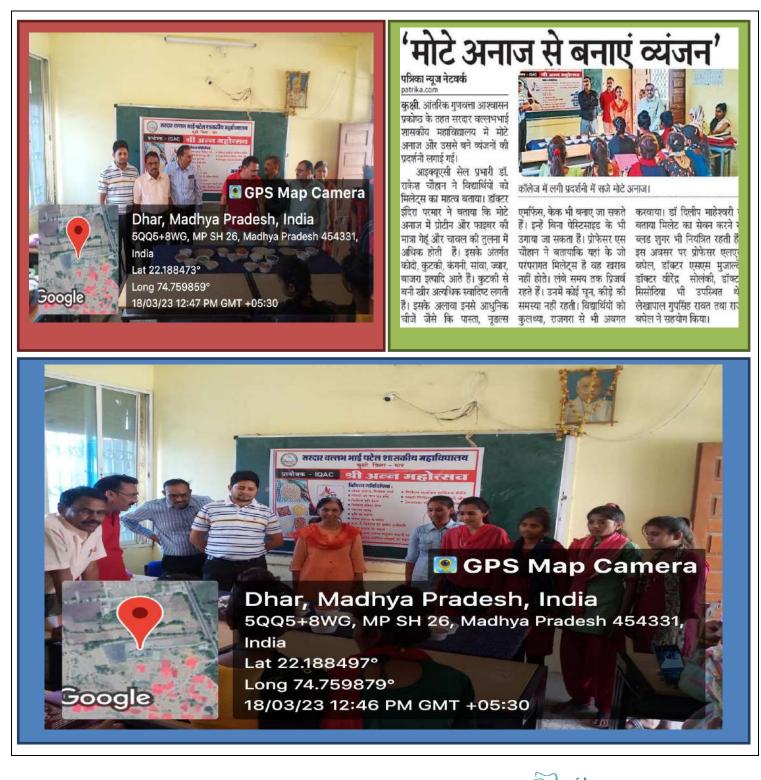

and R.K Chouhan Dr.

IQAC Co-ordinator
 Sardar Vallabh Bhai Patel
 Govt.College Kukshi, Dist.-Dhar

p rincipal

Principal Sardar Vallabh Bhai Patel Govt College Kukshi, Dist.-Dhar

# REPORT ON INTERNATIONAL YOGA DAY 2021-22

# 2024