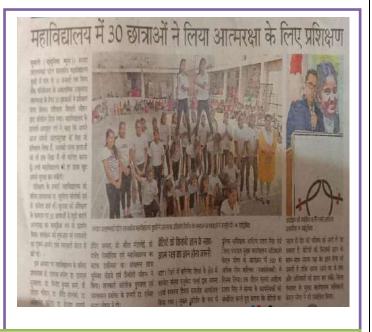

Kukshi, Dhar has participated in Online Short Term Self Employment Training Course conducted from 08/02/2021 to 09/03/2021. He/She has completed specialised module on Advanced Agricultural Skills. This training course has been sponsored by Swami Vivekanand Career Guidance Scheme, Higher Education Department, Government of Madhya Pradesh.

(Prof. Pramod Chaturvedi) Course Director (Sonali Ponkshe Vayangankar) Director

(Prof. Pramod Chaturvedi) Course Director

(Sonali Ponkshe Vayangankar) Director

Dr. R.K. Chouhan IQAC Co-ordinator Sardar Vallabh Bhai Patel Govt.College Kukshi, Dist.-Dhar

from 08/02/2021 to 09/03/2021. He/She has completed specialised module on Advanced

Agricultural Skills. This training course has been sponsored by Swami Vivekanand Career Guidance

Scheme, Higher Education Department, Government of Madhya Pradesh.