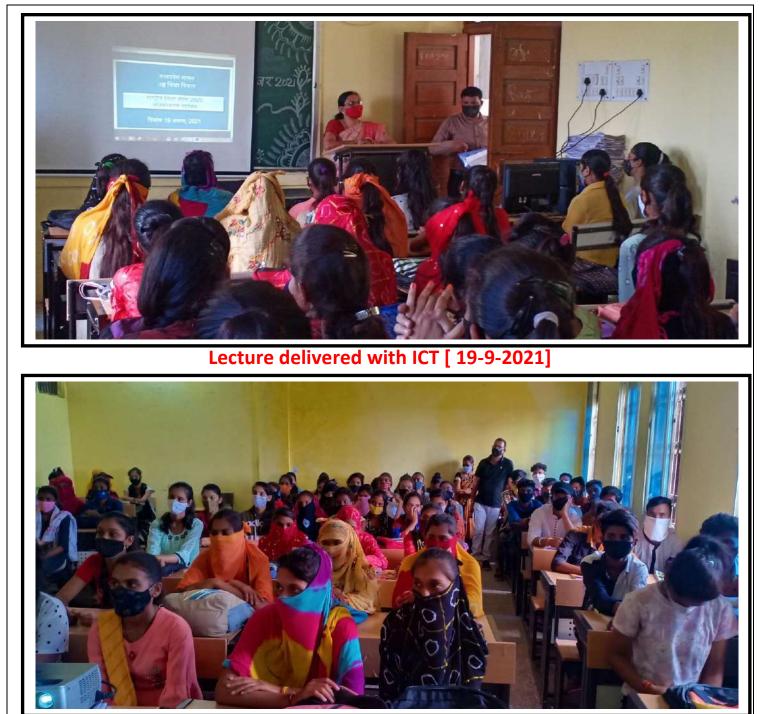

# <u>Circular</u>

OFFICE, PRINCIPAL, SARDAR VALLABH BHAI PATEL GOVT. COLLEGE, KUKSHI, DISTRICT-DHAI; [M.P.]

E-mail ID: hegckukdha@mp.gov.in and govtcollegekukshi@gmail.com

Affiliated to Devi Ahilya University Indore [M.P.]