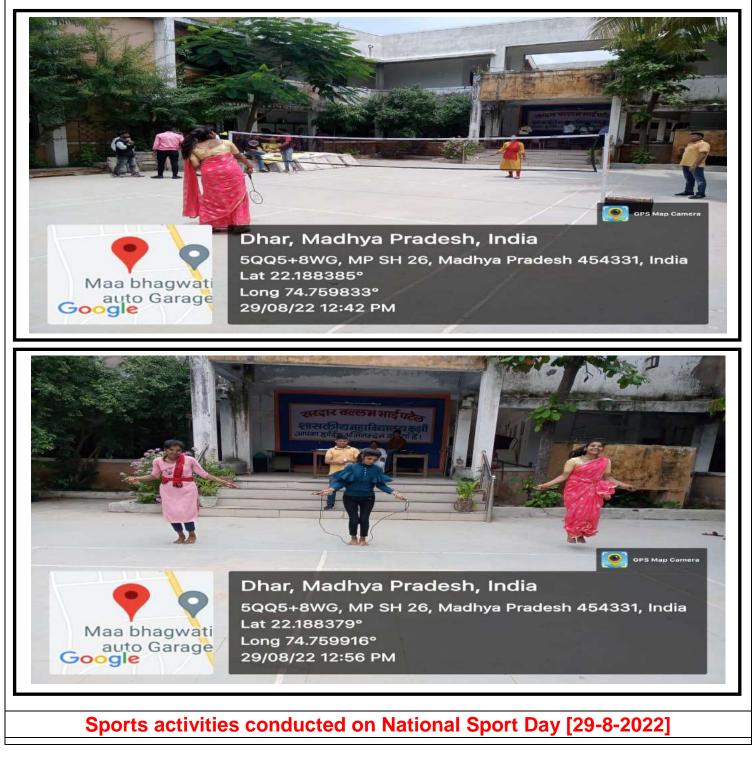

t Support and Progression** 

OFFICE, PRINCIPAL, SARDAR VALLABH BHAI PATEL GOVT. COLLEGE, KUKSHI, DISTRICT-DHAF. [ M.P.]

E-mail ID: hegckukdha@mp.gov.in and govtcollegekukshi@gmail.com

Affiliated to Devi Ahilya University' Indore [M.P.]

Dispatch No.\_\_\_\_/2022

#### Circular

All the students of the college are informed that National Sports Day is being organized in the college on 29 August 2022.

Therefore all students should ensure to attend college on time.

ann Bha

Principal Sardar Vallabh Bhai Patel M Govt College Kukshi, Dist-Dhar

Rbulent

Dr. R.K Chouhan IQAC Co-ordinator Sardar Vallabh Bhai Patel Govt.College Kukshi, Dist.-Dhar

Principal Sardar Vallabh Bhai Patel Govt College Kukshi, Dist.-Dhar

**Criterion V – Student Support and Progression** 

5.1.2 Soft Skills Page 68



Dr. R.K Chouhan IQAC Co-ordinator Sardar Vallabh Bhai Patel Govt.College Kukshi, Dist.-Dhar

Principal Sardar Vallabh Bhai Patel Govt College Kukshi. Dist.-Dhar

### **Criterion V – Student Support and Progression**

5.1.2 Soft Skills Page 69

2024

खेल अनुशासन सिखाता है : प्रो. गर्ग

कुक्षी। सरदार वल्लभभाई पटेल शासकीय महाविद्यालय कुक्षी में मेजर ध्यानचंद को समर्पित राष्ट्रीय खेल दिवस पर शतरंज, बैडमिंटन,

 रस्सीकूद आदि खेलों का आयोजन किया गया, जिसमें महाविद्यालय के विद्यार्थियों ने उत्साह के साथ बढ़-चढ़कर भाग लिया गया, जिसमें बीए द्वितीय वर्ष की छात्रा भारती यादव ने बैडमिंटन तथा रस्सीकूद में प्रथम स्थान प्राप्त किया। खेल दिवस के



कार्यक्रम में प्राचार्य आरएल गर्ग, डॉ. विनोद कुमार वर्मा, क्रीड़ा अधिकारी डॉ. हिमांशु भालसे,महाविद्यालय के वरिष्ठ अध्यापक प्रोफेसर एलएस बघेल, डॉ. सुशीला सोलंक