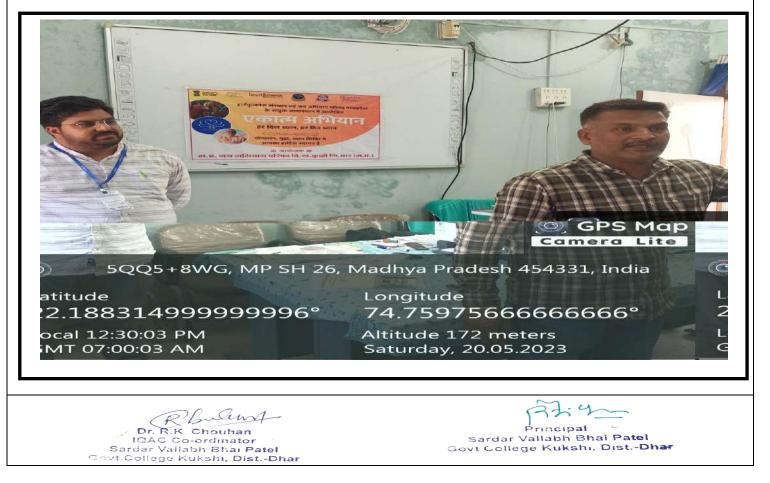

As per the directions of higher education department, with the combined efforts of **RCVP Naronha Academy of Administrative and Management, Bhopal** and **SardarVallabhBhai Patel Govt. College, Kukshi learning management training/ Value Added Course** was organized for the students from date 08/02/2021 to 09/03/2021, in which 28 students of the college Students participated online. Under training/Value added courses, field projects were also prepared by the students and certificates were given to the students and mentors on completion of the course.

First Day of the Learning Management Training/Value Added Course [08-02-2021]

Online Exam 24/02/2021 during LMS Training/Value Added Course

Sent

Dr. R.K Chouhan IQAC Co-ordinator Sardar Vallabh Bhai Patel Govt.College Kukshi, Dist.-Dhar