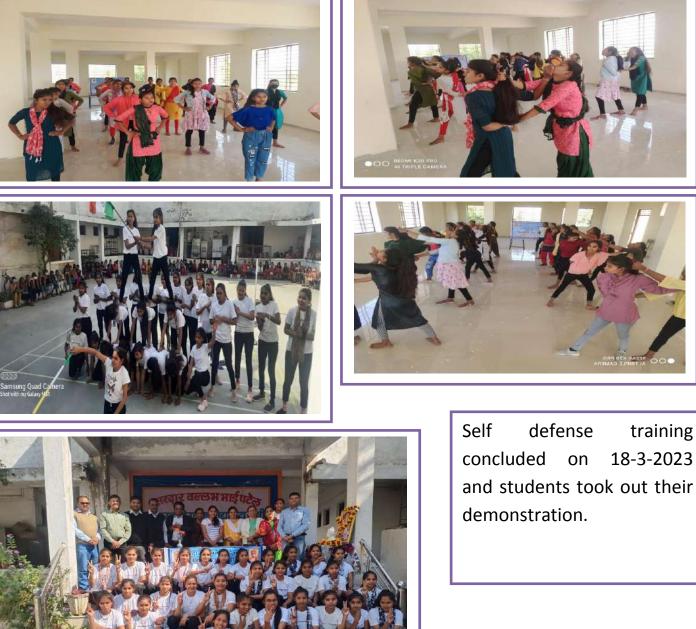

Kukshi, Dhar has participated in Online Short Term Self Employment Training Course conducted from 08/02/2021 to 09/03/2021. He/She has completed specialised module on Advanced Agricultural Skills. This training course has been sponsored by Swami Vivekanand Career Guidance Scheme, Higher Education Department, Government of Madhya Pradesh.

(Prof. Pramod Chaturvedi) Course Director (Sonali Ponkshe Vayangankar) Director

(Prof. Pramod Chaturvedi) Course Director

(Sonali Ponkshe Vayangankar) Director

Dr. R.K. Chouhan IQAC Co-ordinator Sardar Vallabh Bhai Patel Govt.College Kukshi, Dist.-Dhar

from 08/02/2021 to 09/03/2021. He/She has completed specialised module on Advanced

Agricultural Skills. This training course has been sponsored by Swami Vivekanand Career Guidance

Scheme, Higher Education Department, Government of Madhya Pradesh.