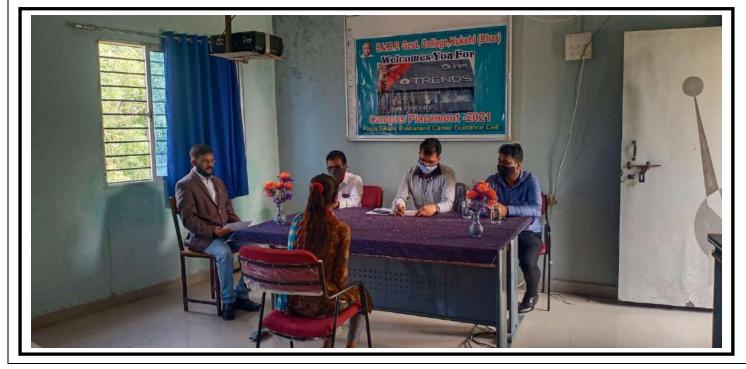

### **KEY INDICATOR-5.1 STUDENT SUPPORT**

**5.1.2.** Following Capacity building and skills enhancement activities are organized for improving student's capability

- 1. Soft skills
- 2. Language and communication skills

3. Life skills (Yoga, physical fitness, health and hygiene, self employment and entrepreneurial skills)

4. Awareness of trends in technology

Principal Sardar Vallabh Bhai Patel Govt College Kukshi. Dist.-Dhar