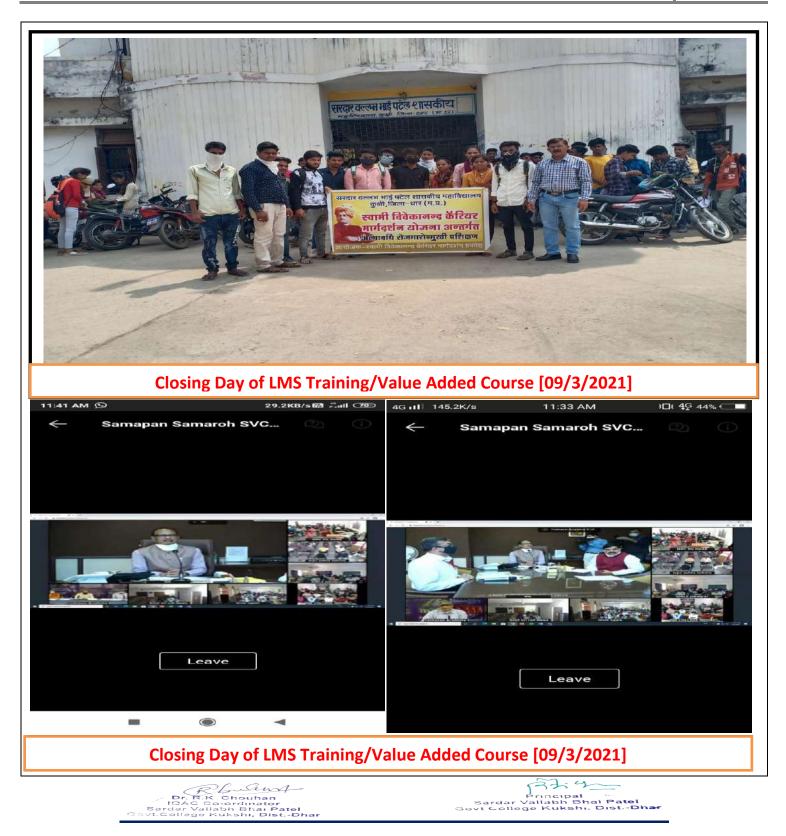

er training/Value added courses, field projects were also prepared by the students and certificates were given to the students and mentors on completion of the course.



First Day of the Learning Management Training/Value Added Course [08-02-2021]





Online Exam 24/02/2021 during LMS Training/Value Added Course

Sent

Dr. R.K Chouhan IQAC Co-ordinator Sardar Vallabh Bhai Patel Govt.College Kukshi, Dist.-Dhar

Principal Sardar Vallabh Bhai Patel Govt College Kukshi, Dist.-Dhar



Field visit for Project Preparation- Visit of Vermicomposting site



Dr. R.K. Chouhan IQAC Co-ordinator Sardar Vallabh Bhai Patel Govt.College Kukshi, Dist.-Dhar

U くう Principal Sardar Vallabh Bhai Patel Govt College Kukshi, Dist.-Dha



Field visit for Project Preparation- Visit of farming site

















| Management, Madl                     | ny of Administration and<br>nya Pradesh, Bhopal<br>9001:2015)                                          |
|--------------------------------------|--------------------------------------------------------------------------------------------------------|
| Cer                                  | rtificate                                                                                              |
|                                      | r. Rakesh Kumar Chouhan, Sardar Vallabh Bhai Patel<br>ed in Online Short Term Self Employment Training |
|                                      | 0/03/2021 as Mentor. This training course has been                                                     |
| sponsored by Swami Vivekanand Career | Guidance Scheme, Higher Edu