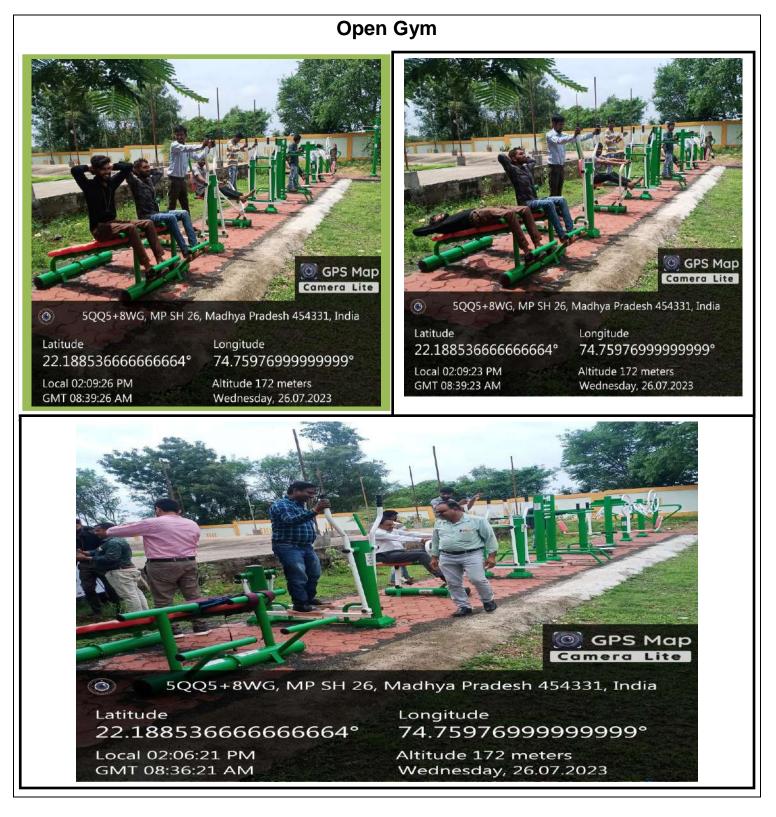

है।

#### खेल जीवन में अनुशासन सिखाता है – प्रो. गर्ग

कुक्षी,(निप्र)। सरदार वल्लममई पटेल शासकीय महाविद्यालय कुक्षी में मेजर ध्यानवद को समर्पित राष्ट्रीय खेल दिवस



के अवसर पर शतरंज, बैडमिंटन , रस्सीकृद आदि खेलों का आयोजन किया गया । जिसमें महाविद्यालय के विद्यार्थियों ने उत्साह के साथ बढ़ चढ़कर भाग लिया , बी ए द्वितीय वर्ष की छात्रा भारती यादव ने बैडमिंटन तथा रस्सी कूद में प्रथम स्थान प्राप्त किया, खेल दिवस के कार्यक्रम में प्राचार्य आर एल गर्म इं विनोद कुमार वर्मा , कीड़ा अधिकारी डॉ. हिमाथु भालसे ,महाविद्यालय के वस्ठिठ अध्यापक प्रे. एल एस बधेल , प्रो.डॉ. सुशीला सोलंकी , डॉ राकेश कुमार वौह्यन सहित समस्त स्टाफ एव विद्यार्थी उपस्थित रहे ।





34:4 Principal Sardar Vallabh Bhai Patel Govt College Kukshi. Dist.-Dhar

**Criterion V – Student Support and Progression** 

# REPORT ON OPEN GYM



## **REPORT ON** SELF DEFENSE TRAINING [JUDO-KARATE]

**Criterion V – Student Support and Progression** 

## **REPORT ON EVENTS**

### [ACADEMIC SESSION 2022-23]

| ORGANIZED A SELF DEFENSE TRAINING                                                                                 |                                                                                                                                                                                                                                                                                                                                                                                                                            |