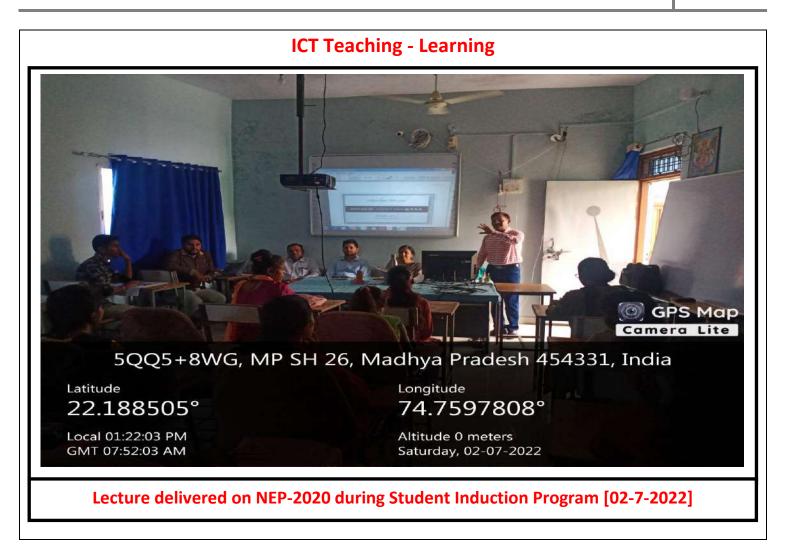

A **student induction program** was organized to provide various types of information to the students entering the college and to inculcate in them positive thoughts about attending college. College principal **Dr. R. L. Garg** and other teachers, shared their motivational views. The program was coordinated by Dr. Indira Parmar.