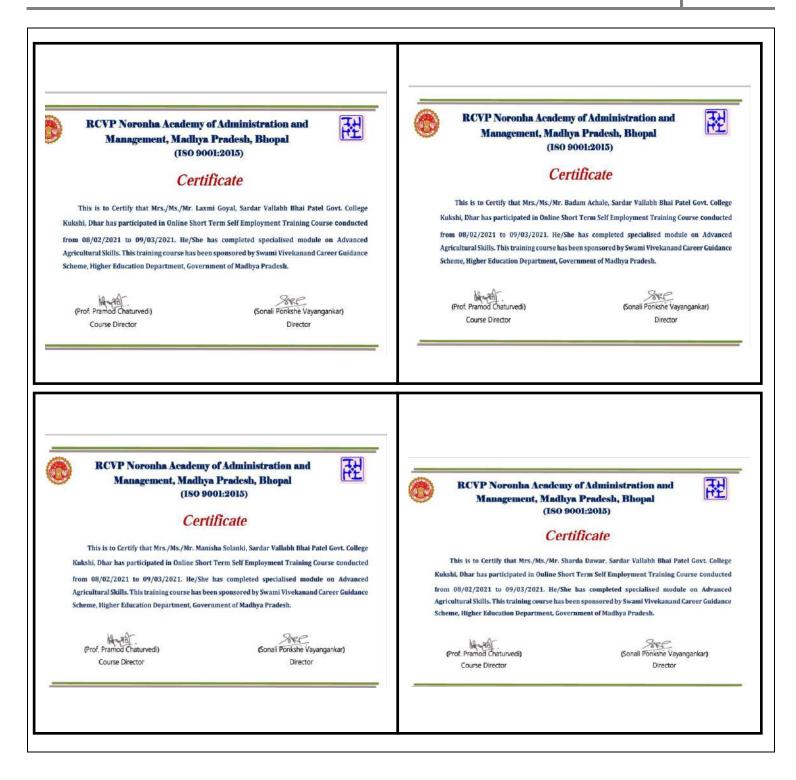

### **KEY INDICATOR-5.1 STUDENT SUPPORT**

**5.1.2.** Following Capacity building and skills enhancement activities are organized for improving student's capability

- 1. Soft skills
- 2. Language and communication skills

3. Life skills (Yoga, physical fitness, health and hygiene, self employment and entrepreneurial skills)

4. Awareness of trends in technology

Principal Sardar Vallabh Bhai Patel Govt College Kukshi. Dist.-Dhar