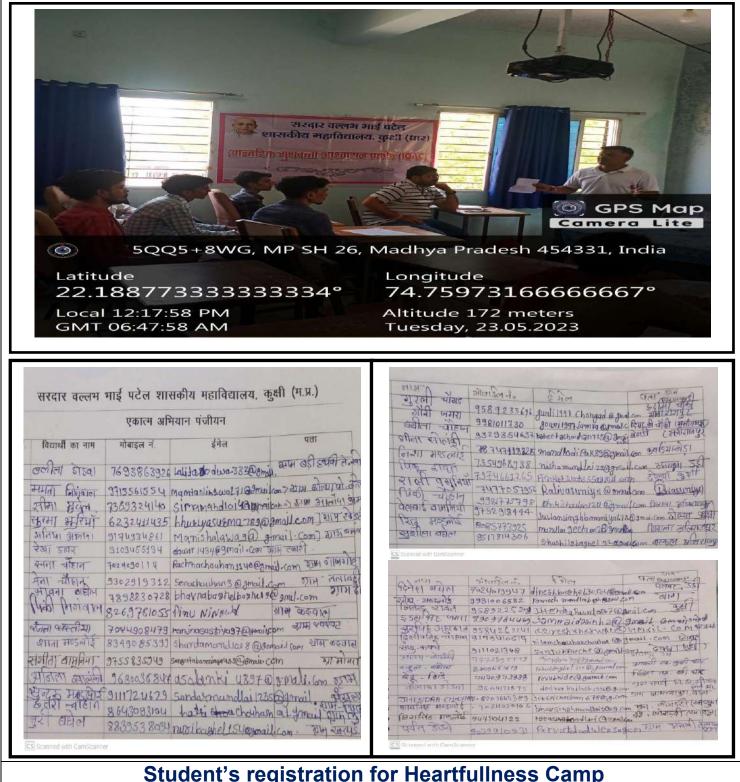

As per the directions of higher education department, with the combined efforts of **RCVP Naronha Academy of Administrative and Management, Bhopal** and **SardarVallabhBhai Patel Govt. College, Kukshi learning management training/ Value Added Course** was organized for the students from date 08/02/2021 to 09/03/2021, in which 28 students of the college Students participated online. Under training/Value added courses, field projects were also prepared by the students and certificates were given to the students and mentors on completion of the course.

First Day of the Learning Management Training/Value Added Course [08-02-2021]

Online Exam 24/02/2021 during LMS Training/Value Added Course

Sent

Dr. R.K Chouhan IQAC Co-ordinator Sardar Vallabh Bhai Patel Govt.College Kukshi, Dist.-Dhar