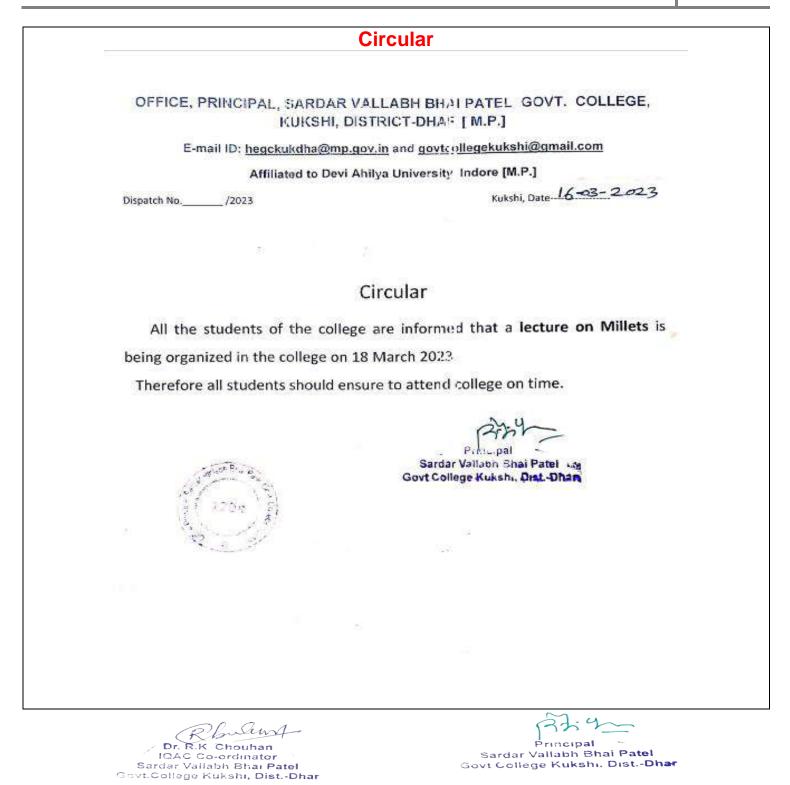

and R.K Chouhan Dr.

IQAC Co-ordinator
 Sardar Vallabh Bhai Patel
 Govt.College Kukshi, Dist.-Dhar

p rincipal

Principal Sardar Vallabh Bhai Patel Govt College Kukshi, Dist.-Dhar

# REPORT ON INTERNATIONAL YOGA DAY 2021-22

# 2024