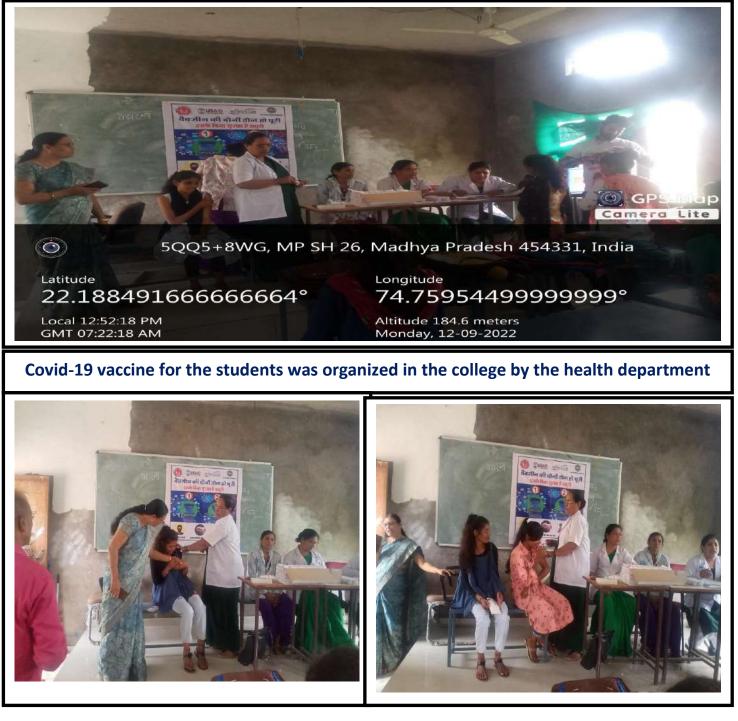

om

क्र. / 06 / IQAC / 2022

Vallabh R

## Internal Quality Assurance Cell

### विद्यार्थियों के लिए सूचना

महाविद्यालय के समस्त विद्यार्थियों को सूचित किया जाता है कि दिनांक <u>12 सितम्बर 2022</u> को महाविद्यालय में स्वास्थ्य विभाग की टीम द्वारा कोविड–19 के टीके के शिविर का आयोजन किया जा रहा है।

अतः समस्त विद्यार्थी उक्त दिनांक को प्रातः 11 बजे महाविद्यालय में उपस्थित रहे।

चार्य 08-09-22

सरदार वल्लभ भाई पटेल शासकीय महाविद्यालयवकक्षी जिला—धार(म.प्र.) Sardar Vallabh Bhai Patel Govt College Kukshi. Dist.-Dhar

## **Notice of COVID-19 Vaccination Camp for students**

Ribulant Dr. R.K Chouhan IQAC Co-ordinator Sardar Vallabh Bhai Patel Govt.College Kuksh<mark>i, Dist.-Dhar</mark>

rincipal Sardar Vallabh Bhai Patel Govt College Kukshi, Dist.-Dhar

कुक्षी, दिनांक 08/9/22

5.1.2 Soft Skills



Vaccination Camp of the students conducted by Health Department [12-9-2022]

Dr. R.K Chouhan IQAC Co-ordinator Sardar Vallabh Bhai Patel Govt.College Kukshi, Dist.-Dhar

rincipal Sardar Vallabh Bhai Patel Govt College Kukshi, Dist.-Dhar

### **Criterion V – Student Support and Progression**

# REPORT ON HEMOGLOBIN TEST CAMP

2024





incipal Sardar Vallabh Bhai Patel Govt College Kukshi, Dist.-Dhar

**Criterion V – Student Support and Progression** 

## 2024

### LECTURE ON IMPORTANCE OF MILLETS



Bulant Dr. R.K Chouhan IQAC Co-ordinator Sardar Vallabh Bhai Patel Govt.College Kukshi, Dist.-Dhar

rincipal Sardar Vallabh Bhai Patel Govt College Kukshi. Dist.-Dhar





Dr. R.K Chouhan IQAC Co-ordinator Sardar Vallabh Bhai Patel Govt.College Kukshi, Dist.-Dhar

Principal Sardar Vallabh Bha