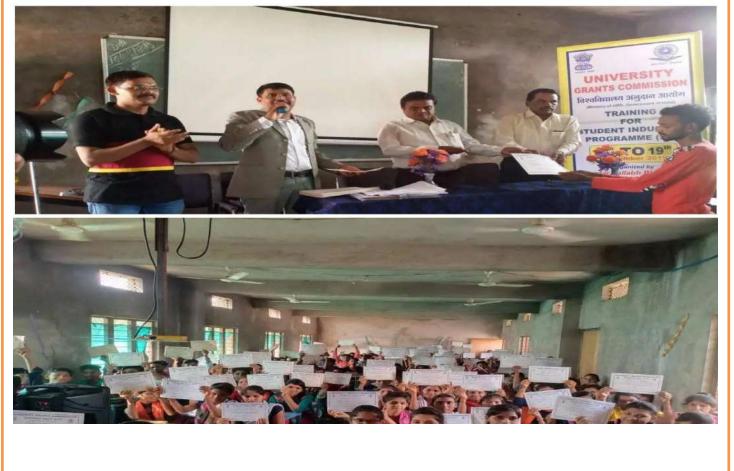

# REPORT ON STUDENT INDUCTION PROGRAMME 2019-20

**Criterion V – Student Support and Progression** 

A **student induction program** was organized to provide various types of information to the students entering the college and to inculcate in them positive thoughts about attending college. College principal Dr. R. L. Garg and other teachers expressed their views. Resource person DeepikaMandloi should also think about her sanity. At the completion of the program, certificates were distributed to the students. The program was coordinated by Dr. VinodKumarVerma.

Student Induction Program conducted on 17 to 19Sep-2019

Principal Sardar Vallabh Bhai Patel Govt College Kukshi, Dist.-Dhar

| Robulant                     |    |
|------------------------------|----|
| Dr. R.K Chouhan              |    |
| IQAC Co-ordinator            |    |
| Sardar Vallabh Bhai Patel    |    |
| Govt.College Kukshi, DistDhi | ar |