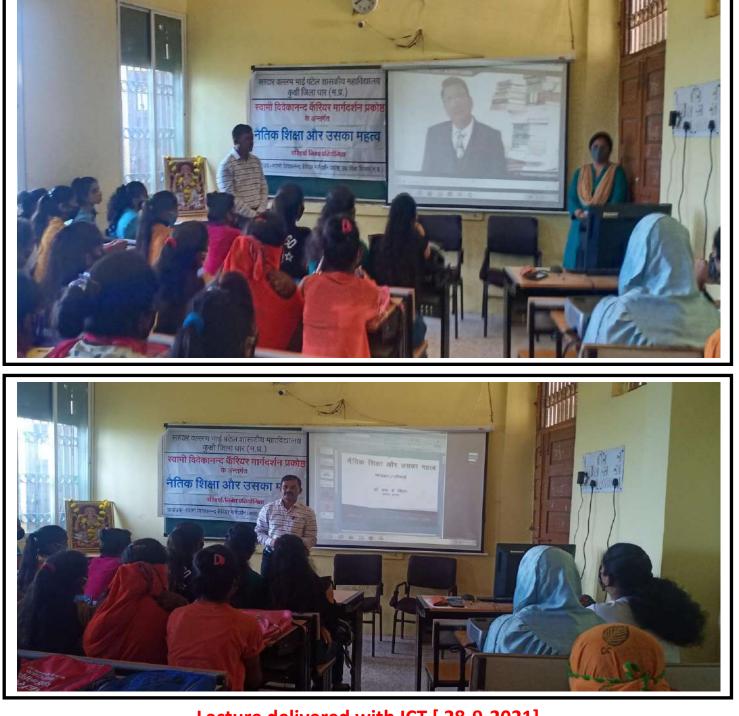

# <u>Circular</u>

OFFICE, PRINCIPAL, SARDAR VALLABH BHAI PATEL GOVT. COLLEGE, KUKSHI, DISTRICT-DHAI; [M.P.]

E-mail ID: hegckukdha@mp.gov.in and govtcollegekukshi@gmail.com

Affiliated to Devi Ahilya University Indore [M.P.]