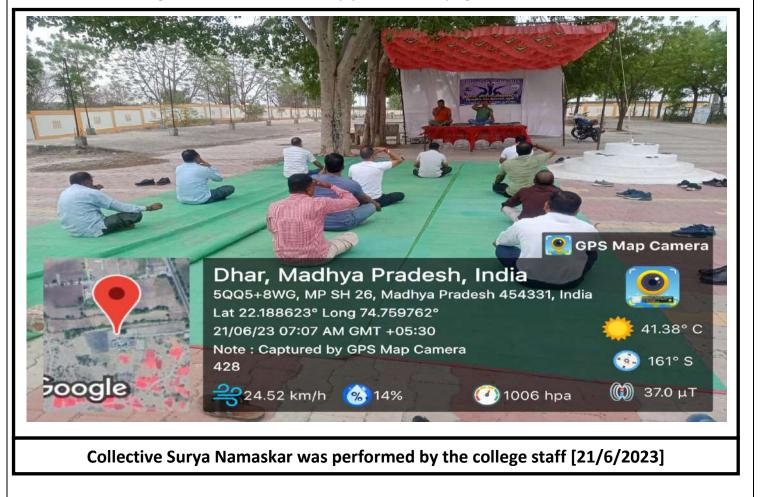

ege Kukshi, Dist.-Dhar

rincipal Sardar Vallabh Bhai Patel Govt College Kukshi. Dist.-Dhar

Sardar Vallabh Bhai Patel



Dr. R.K Chouhan IQAC Co-ordinator

Sardar Vallabh Bhai Patel Sovt.College Kukshi, Dist.-Dhar

Śrincipal Sardar Vallabh Bhai Patel Govt College Kukshi, Dist.-Dhar

# REPORT ON INTERNATIONAL YOGA DAY 2022-23

## **REPORT ON EVENTS** [ACADEMIC SESSION 2022-23]

| Name of Event       | CELEBRATION OF INTERNATIONAL YOGA DAY |
|---------------------|---------------------------------------|
| Date of Event       | 21 June 2023                          |
| No. of Participated | 14                                    |

On the occasion of International Yoga Day, a collective yoga was organized in the college, in which the college staff enthusiastically performed yoga activities.



'Bulunt Dr. R.K Chouhan IQAC Co-ordinator Sardar Vallabh Bhai Patel Govt.College Kukshi, Dist.-Dhar

rincipal Sardar Vallabh Bhai Patel Govt College Kukshi, Dist.-Dhar

### **Criterion V – Student Support and Progression**

### 2024

OFFICE, PRINCIPAL, SARDAR VALLABH BHALPATEL GOVT. COLLEGE, KUKSHI, DISTRICT-DHAR [ M.P.]

E-mail ID: hegckukdha@mp.gov.in and govtcollegekukshi@gmail.com

Affiliated to Devi Ahilya University. Indore [M.P.] 3 Kukshi. Data 20-6-2023

Dispatch No.\_\_\_\_/2023

#### Circular

All the students of the college are informed that International Yoga Day is being organized in the college on 21st June 2023.

Therefore all students should ensure to attend college on time.



rina Sardar Vallabh Bhai Patel

Govt College Kukshi, Dist-Dhar

Dr. R.K Chouhan IQAC Co-ordinat