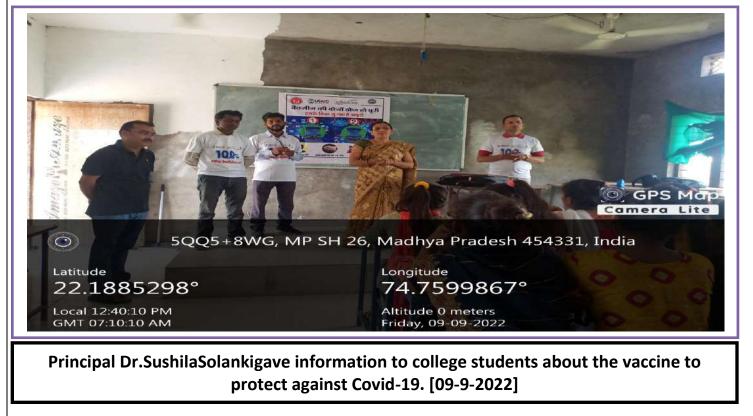

M ON COVID-19 VACCINE**

## REPORT ON EVENTS

| [ACADEMIC SESSION 2022-23] |                                       |  |
|----------------------------|---------------------------------------|--|
| Name of Event              | AWARENESS PROGRAM ON COVID-19 VACCINE |  |
| Date of Event              | 9 September 2022                      |  |
| No. of Students            | 69                                    |  |
| Participated               |                                       |  |

In view of the vaccine for the Covid-19 pandemic, a health awareness program was organized in the college with the help of the health department, in which the health department team motivated the students to take the vaccine to avoid Covid-19. During this principal, college staff and students were present.





77:4 Principal Sardar Vallabh Bhai Patel Govt College Kukshi. Dist.-Dhar

### **Criterion V – Student Support and Progression**

कार्यालय प्राचार्य, सरदार वल्लभ भाई पटेल शासकीय महाविद्यालय,कुक्षी जिला—धार(म.प्र.) Phone No. :- 07297-244020

E-Mail ID:-<u>hegekukdha@mp.gov.in</u> and <u>govtcollegekukshi@gmail.com</u>

玩./ cs / IQAC / 2022

Jallabh Bha

#### Internal Quality Assurance Cell

#### विद्यार्थियों के लिए सूचना

महाविद्यालय के समस्त विद्यार्थियों को सूचित किया जाता है कि दिनांक <u>09 सितम्बर 2022</u> को महाविद्यालय में स्वाख्थ्य विभाग की टीम द्वारा कोविड—19 के टीके के संबंध में जागरूकता कार्यक्रम का आयोजन किया जा रहा है।

अतः समस्त विद्यार्थी उक्त दिनांक को प्रातः 11 बजे महाविद्यालय में उपस्थित रहे।

RA: 1-प्राचार्य 05-09-22 सरदार वल्लभ भाई पटेल

शासकीय महाविद्यालय, कुक्षी जिल