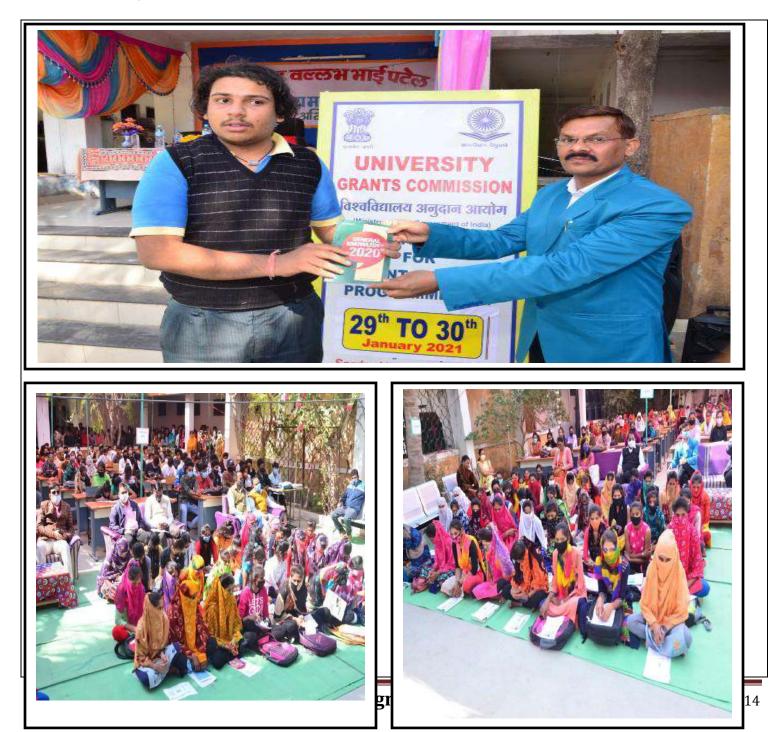

# REPORT ON STUDENT INDUCTION PROGRAMME 2020-21

**Criterion V – Student Support and Progression** 

A **student induction program** was organized to provide various types of information to the students entering the college and to inculcate in them positive thoughts about attending college. College college principal **Dr. R. L. Garg** and other teachers, resource person **Mr.Vivek Kumar Singh, SDM Kukshi** also shared their motivational views. The program was coordinated by **Dr. VinodKumarVerma.** 

#### **Student Induction Program conducted on 29-30January 2021**

Dr. R.K Chouhan IQAC Co-ordinator Sardar Vallabh Bhai Patel Govt.College Kukshi, Dist.-Dhar

Principal Sardar Vallabh Bhai Patel Govt College Kukshi, Dist.-Dhar