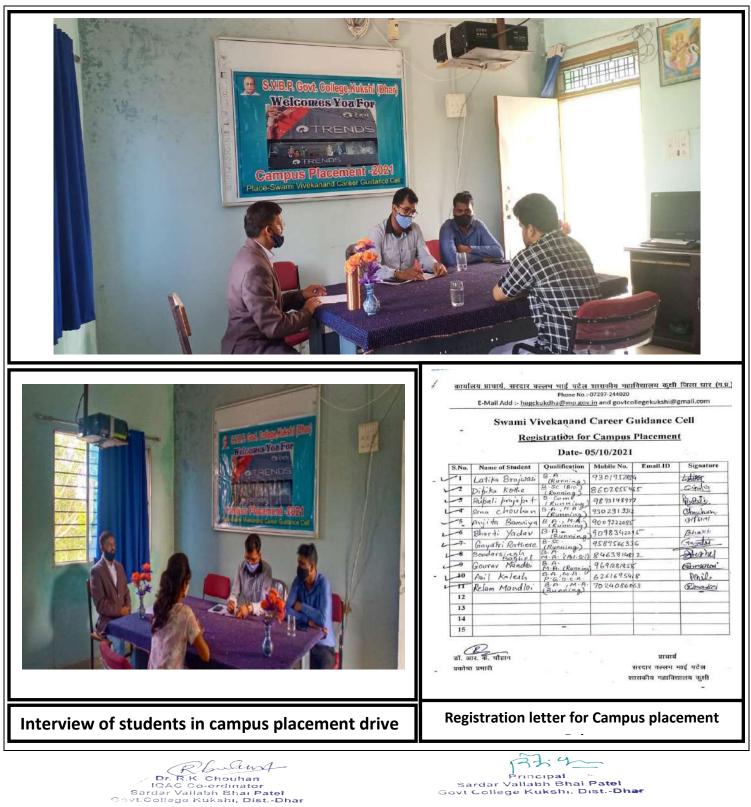

### **KEY INDICATOR-5.1 STUDENT SUPPORT**

**5.1.2.** Following Capacity building and skills enhancement activities are organized for improving student's capability

- 1. Soft skills
- 2. Language and communication skills

3. Life skills (Yoga, physical fitness, health and hygiene, self employment and entrepreneurial skills)

4. Awareness of trends in technology

Principal Sardar Vallabh Bhai Patel Govt College Kukshi. Dist.-Dhar