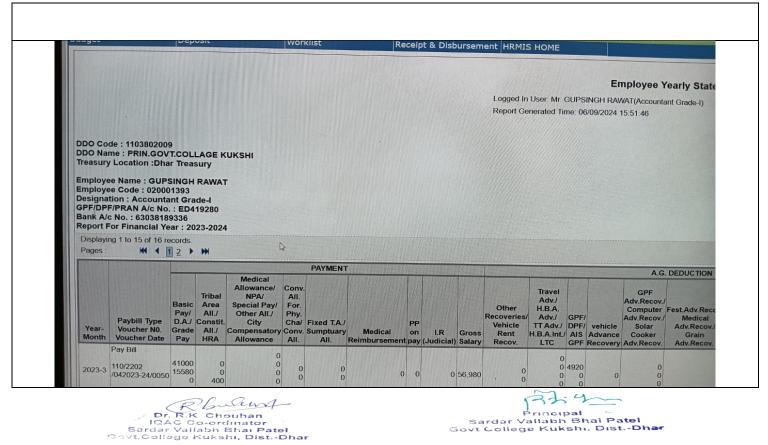

#### 2 Finance and Accounts

Financial accounting system is to provide Inst wide control and integration of financial information that is essential to strategic decision making. It includes general ledger, accounts receivables, Salary system and account payable etc.