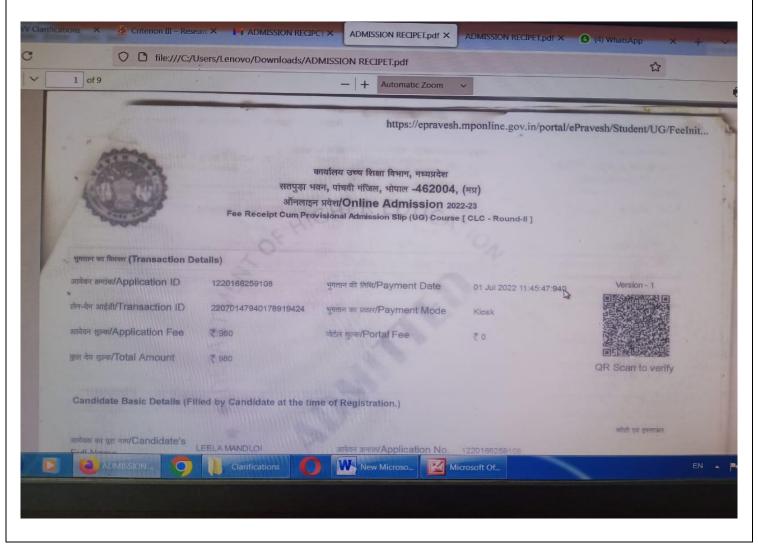

#### 3. Student Admission and Support

- Our College is facilitation Help Centre for Online Admission Process.
- All this process is online for registration to allotment of college.
- Student Registration and pay online Fee.
- Scholarship Application and Process.
- Exam form filled to university is online.
- Time-Table, Examination and Result