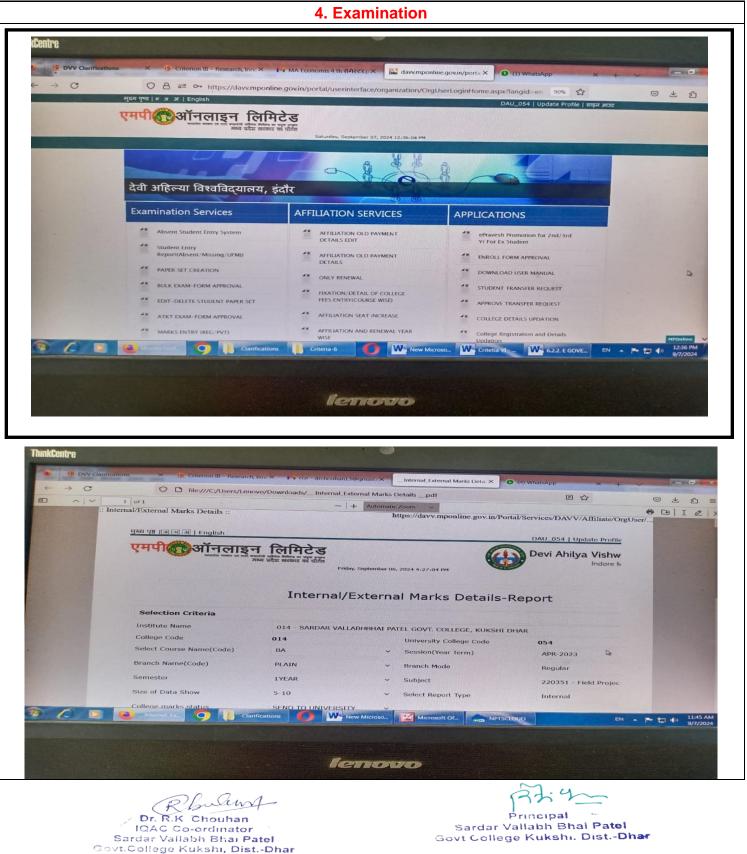

#### 4. Examination

- Exam form filled to university is online.
- Marks of Internal Evaluation Process is online.
- Time-Table, Examination and Result in also part of E-Governance.

Rbulunt Dr. R.K Chouhan IQAC Co-ordinator Sardar Vallabh Bhai Patel Govt.College Kukshi, Dist.-Dhar