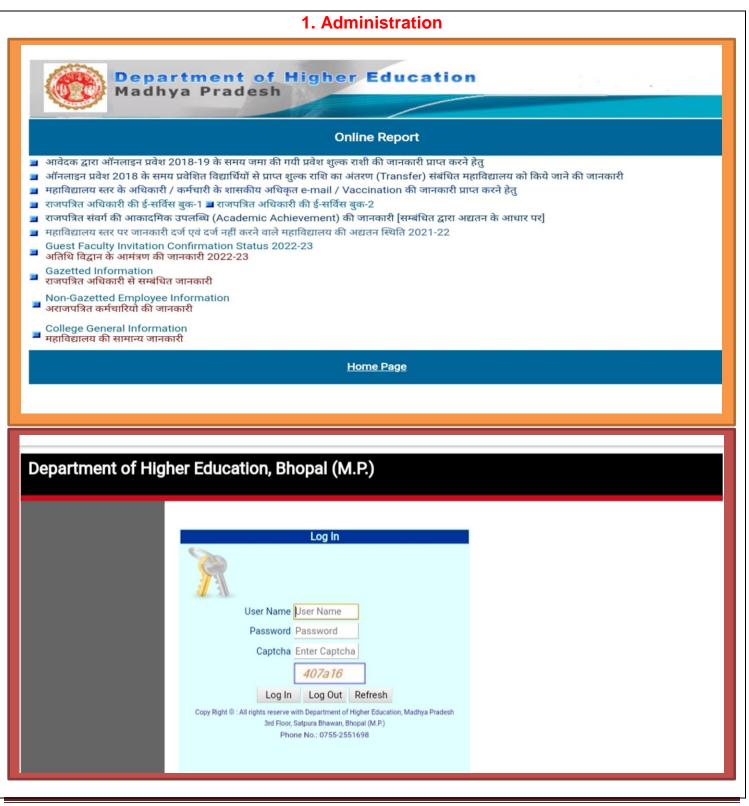

## **CRITERION VI-GOVERNANCE, LEADERSHIP AND MANAGEMENT**

**KEY INDICATOR-6.2STRATEGY DEVELOPMENT AND DEPLOYMENT** 

6.2.2. Implementation of e-governance in areas of operation

- **1.Administration**
- **2.Financeand Accounts**
- 3. Student Admission and Support
- **4.Examination**

#### 1. Administration

Administration management is the process of managing information through employees. This includes the storage and distribution of information within an organization. Administration module has levels of access to data in the application, by characterizing particular groups of users