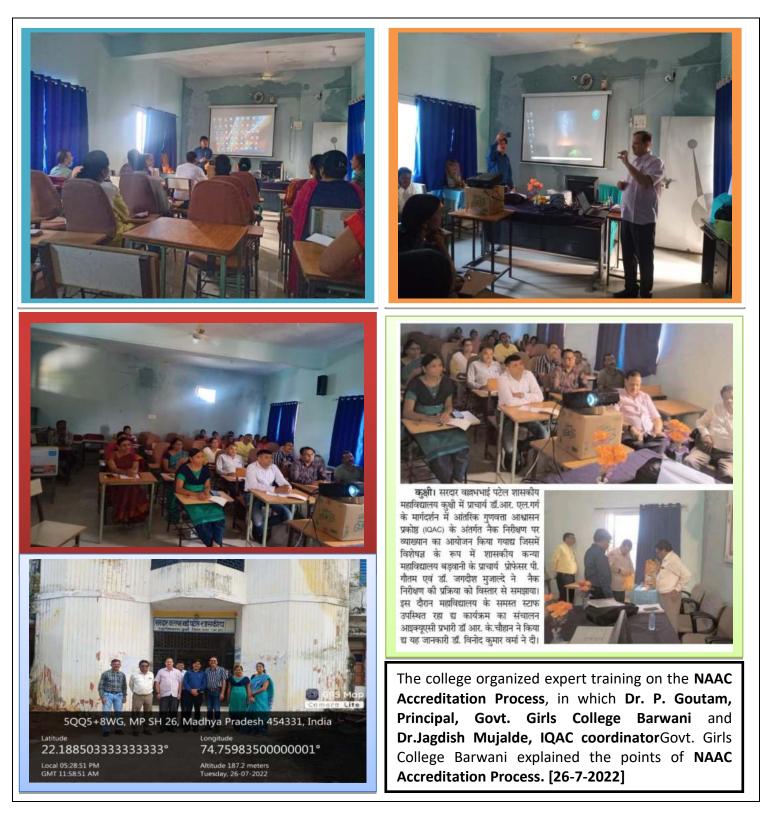

Principal Sardar Vallabh Bhai Patel Govt College Kukshi, Dist.-Dhar

Dr. R. L. Garg

E-mail ID: hegckukdha@mp.gov.in and govtcollegekukshi@gmail.com

Affiliated to Devi Ahilya University, Indore [M.P.]

| Sr. No. | INDEX                                               | Page Nos. |
|---------|-----------------------------------------------------|-----------|
| 1.      | GENERAL PROVIDENT FUND Benefits                     | 5-25      |
| 2.      | MEDICAL LEAVES AND BENIFITS                         | 26-27     |
| 3.      | EARNING LEAVES BENIFITS                             | 28-30     |
| 4.      | BENIFITS OF NATIONAL PENSION SCHEME                 | 31        |
| 5.      | Ph.D. INCENTIVE REIMBURSEMENT                       | 32        |
| 6.      | TRAINING & DEVELOPMENT PROGRAMS BY EXTERNAL EXPERTS | 33-34     |
| 7.      | HONORING THE FACULTY MEMBERS                        | 35        |